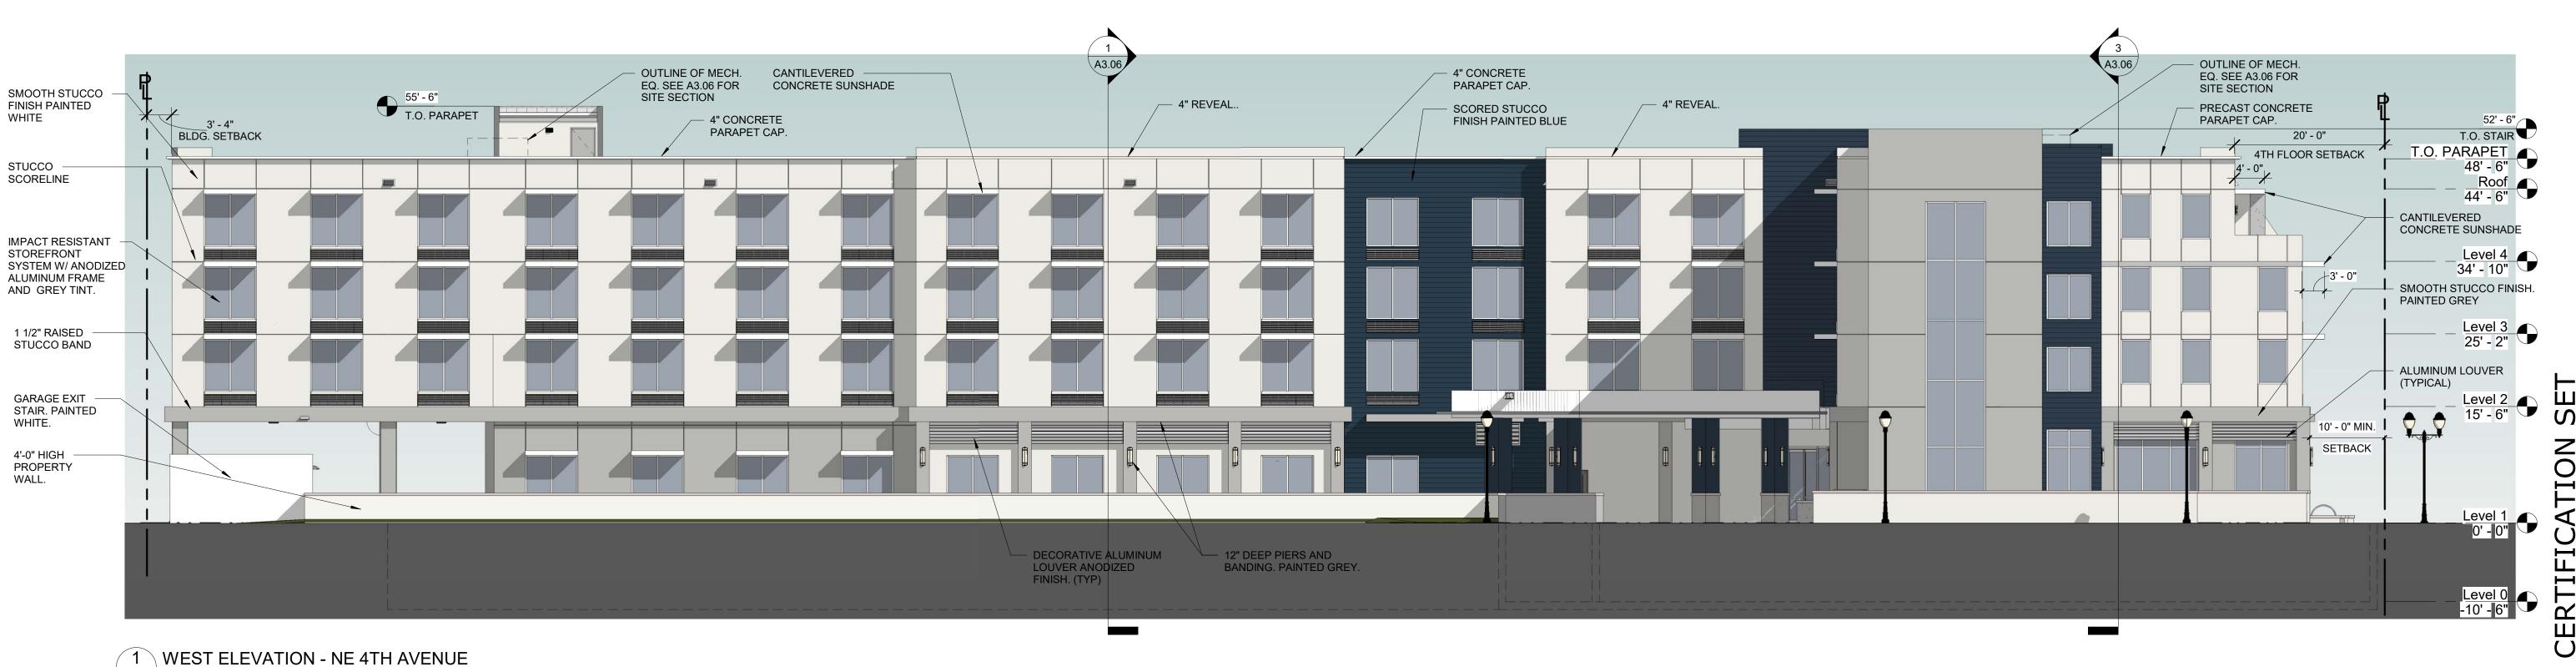

A3.01 3/32" = 1'-0"

1 EAST ELEVATION - N. FEDERAL HIGHWAY

| A3.01 | 3/32" = 1'-0"

200 N. Federal Hwy. Delray Beach, FL 33483

REVISIONS

NUM. DESCRIPTION DATE

THESE DRAWINGS ARE PREPARED PER ESTABLISHED INDUSTRY STANDARDS AND REPRESENT THE ARCHITECT AND ENGINEERS DESIGN CONCEPT. THEY ARE NOT INTENDED TO PROVIDE EVERY DETAIL OR CONDITION REQUIRED TO CONSTRUCT THE BUILDING. THE CONTRACTOR THROUGH SUBMITTALS AND OTHER COORDINATION EFFORTS IS FULLY RESPONSIBLE FOR PROVIDING A COMPLETE AND OPERATIONAL BUILDING WHETHER INDICATED ON THE PLANS OR NOT.

EXTERIOR ELEVATIONS

DATE | DRAWN E | KAB

JOB NUMBER

181201

A3 01

A3.02 3/32" = 1'-0"

| COLOR LEGEND |                                                                                |
|--------------|--------------------------------------------------------------------------------|
| COLOR        | MATERIAL                                                                       |
|              | ACCENT COLOR<br>SHERWIN WILLIAMS #SW6244 NAVAL                                 |
|              | BASE/BODY COLOR:<br>SHERWIN WILLIAMS #SW7668 MARCH WIND                        |
|              | BODY COLOR:<br>SHERWIN WILLIAMS #SW7005 PURE WHITE                             |
|              | GLAZING:<br>GRAY TINT NON REFLECTIVE GLASS                                     |
|              | ANODIZED ALUMINUM LOUVERS, STOREFRONT<br>FRAMES, ANODIZED HORIZONTAL SCREENING |
|              |                                                                                |

PHG Hotel -Hampton by Hilton

200 N. Federal Hwy. Delray Beach, FL 33483

REVISIONS NUM. DESCRIPTION DATE

THESE DRAWINGS ARE PREPARED PER ESTABLISHED INDUSTRY STANDARDS AND REPRESENT THE ARCHITECT AND ENGINEERS DESIGN CONCEPT. THEY ARE NOT INTENDED TO PROVIDE EVERY DETAIL OR CONDITION REQUIRED TO CONSTRUCT THE BUILDING. THE CONTRACTOR THROUGH SUBMITTALS AND OTHER COORDINATION EFFORTS IS FULLY
RESPONSIBLE FOR PROVIDING A
COMPLETE AND OPERATIONAL
BUILDING WHETHER INDICATED ON THE PLANS OR NOT.

DRAWING TITLE **Z** EXTERIOR

C ELEVATIONS