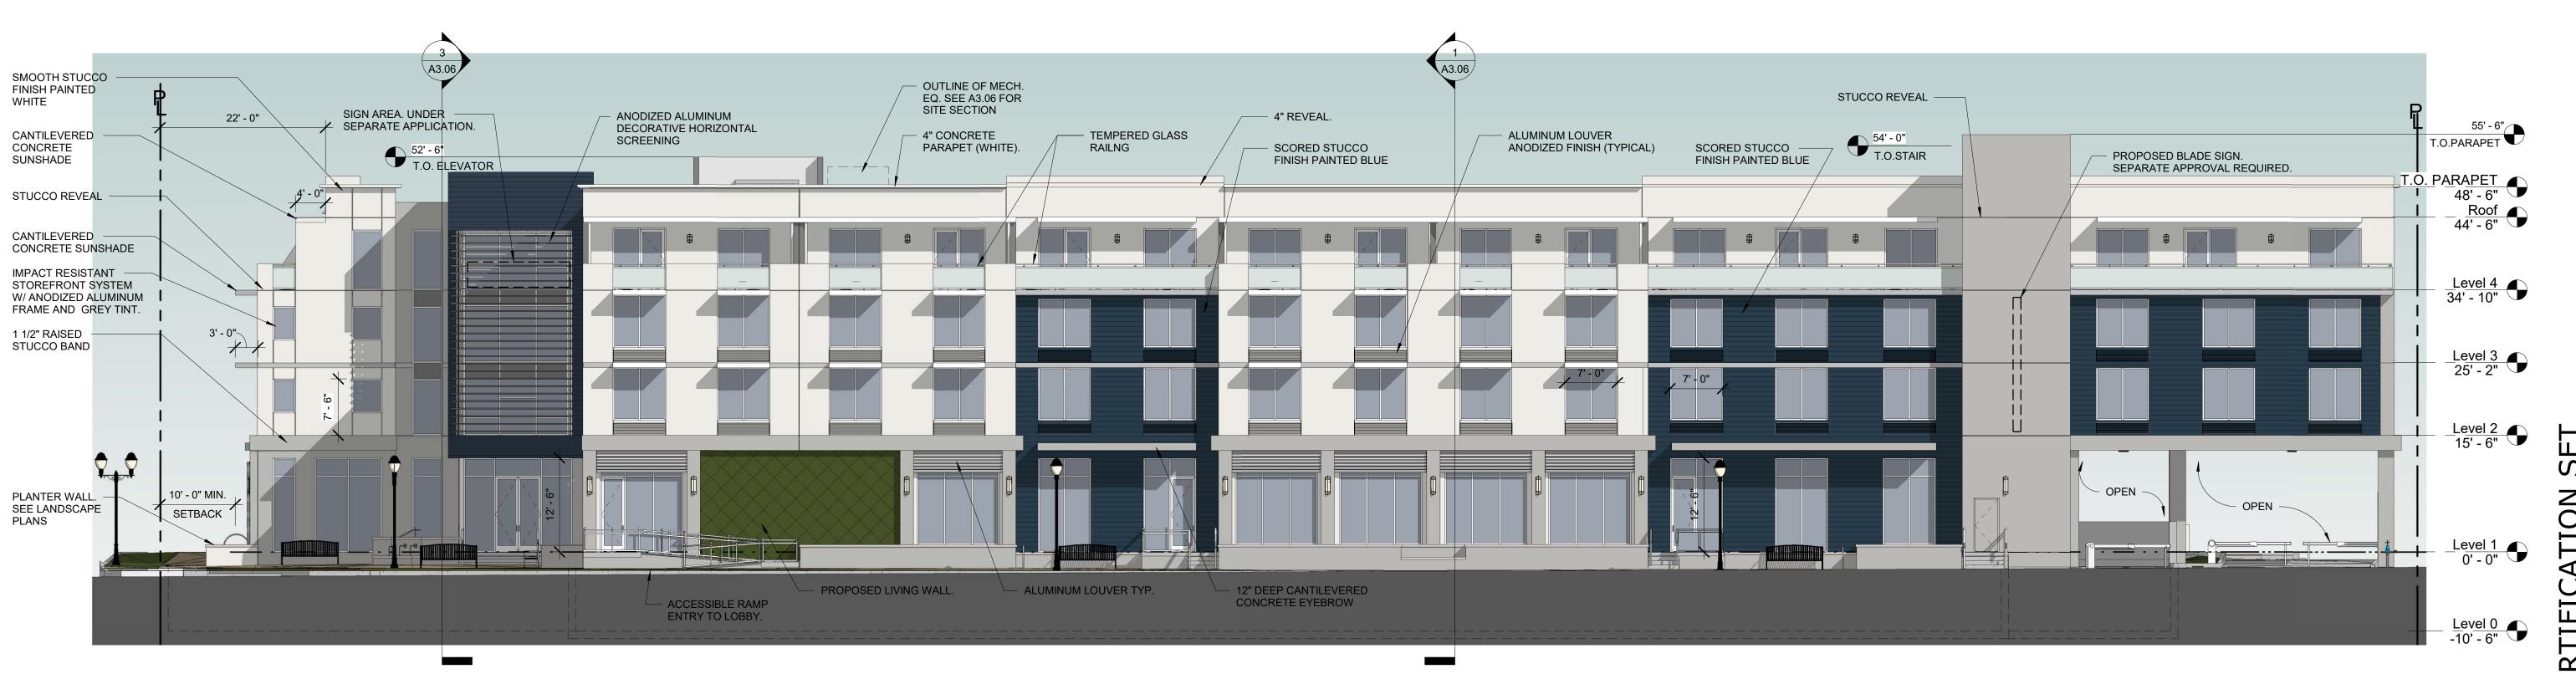

EXTERIOR ELEVATIONS

DATE | DRAWN E | KAB

JOB NUMBER

181201

A3 01

A3.02 3/32" = 1'-0"

| COLOR LEGEND |                                                                                |
|--------------|--------------------------------------------------------------------------------|
| COLOR        | MATERIAL                                                                       |
|              | ACCENT COLOR<br>SHERWIN WILLIAMS #SW6244 NAVAL                                 |
|              | BASE/BODY COLOR:<br>SHERWIN WILLIAMS #SW7668 MARCH WIND                        |
|              | BODY COLOR:<br>SHERWIN WILLIAMS #SW7005 PURE WHITE                             |
|              | GLAZING:<br>GRAY TINT NON REFLECTIVE GLASS                                     |
|              | ANODIZED ALUMINUM LOUVERS, STOREFRONT<br>FRAMES, ANODIZED HORIZONTAL SCREENING |
|              |                                                                                |