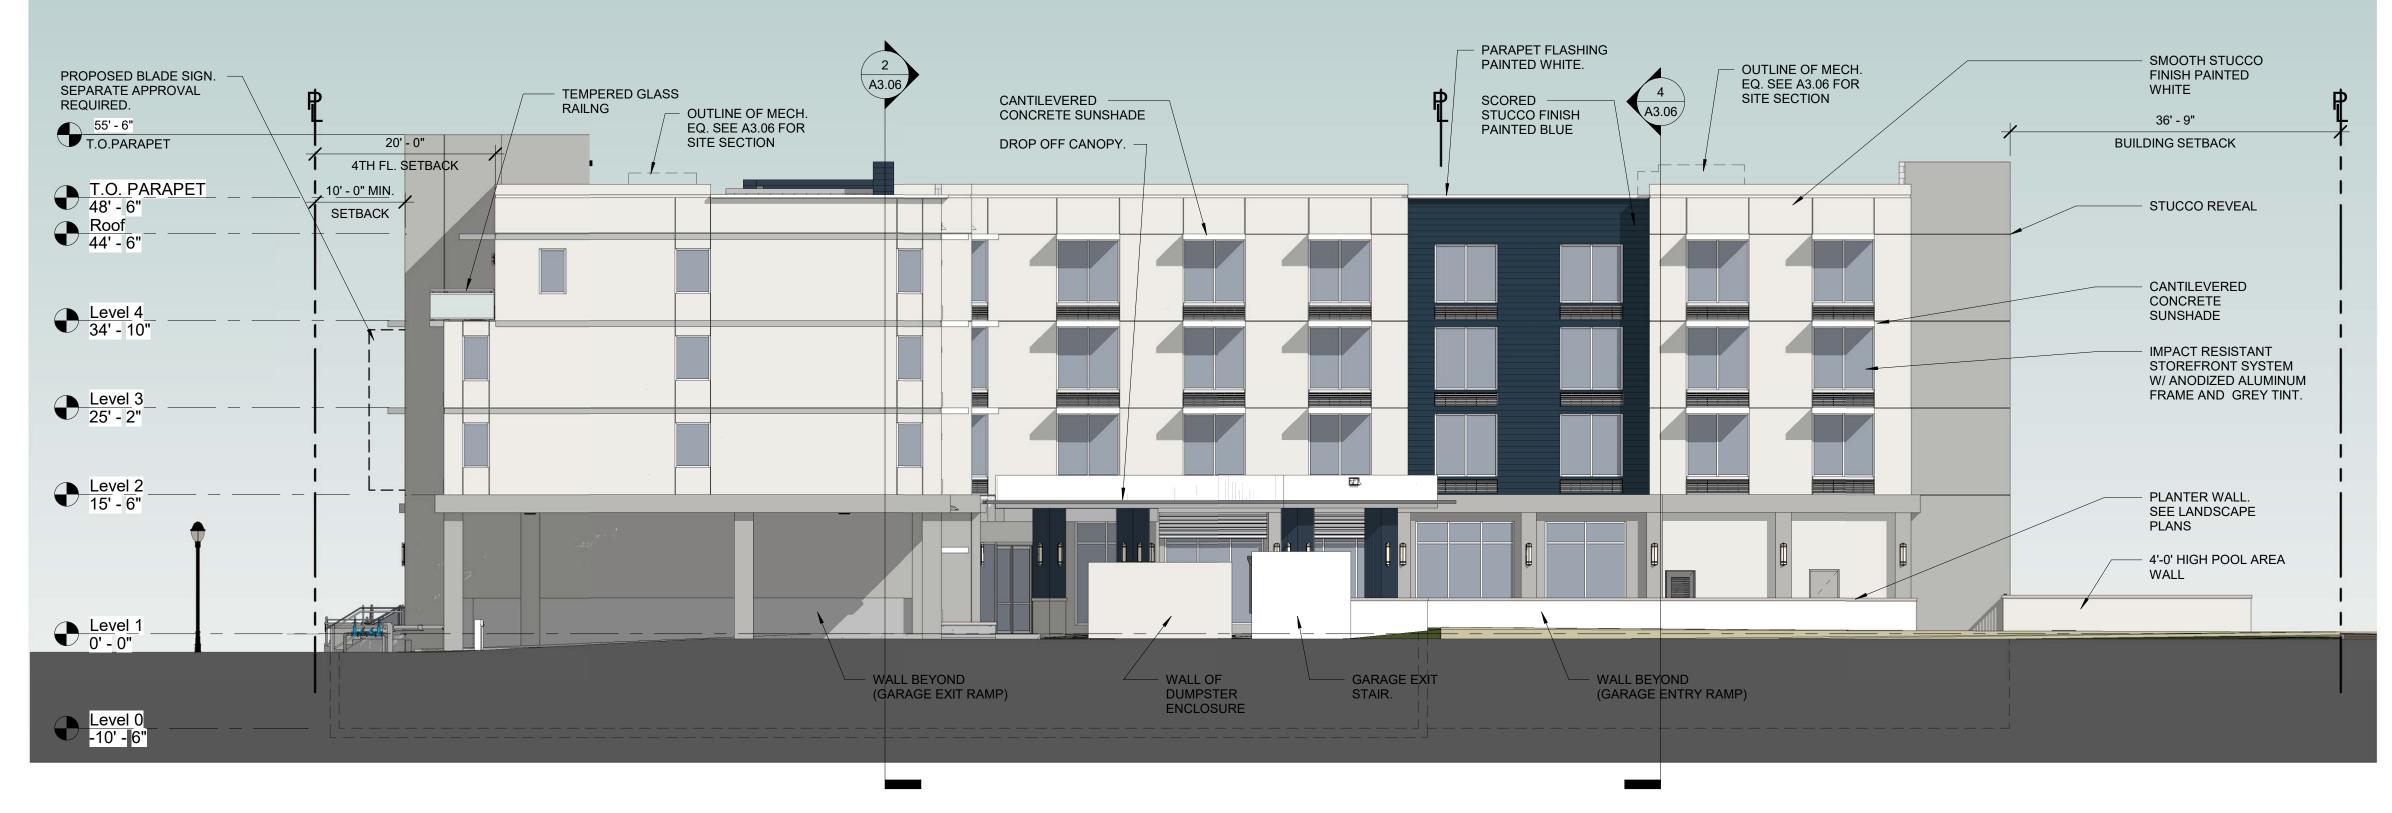

A3.01 3/32" = 1'-0"

1 EAST ELEVATION - N. FEDERAL HIGHWAY

| A3.01 | 3/32" = 1'-0"

200 N. Federal Hwy. Delray Beach, FL 33483

REVISIONS

NUM. DESCRIPTION DATE

THESE DRAWINGS ARE PREPARED PER ESTABLISHED INDUSTRY STANDARDS AND REPRESENT THE ARCHITECT AND ENGINEERS DESIGN CONCEPT. THEY ARE NOT INTENDED TO PROVIDE EVERY DETAIL OR CONDITION REQUIRED TO CONSTRUCT THE BUILDING. THE CONTRACTOR THROUGH SUBMITTALS AND OTHER COORDINATION EFFORTS IS FULLY RESPONSIBLE FOR PROVIDING A COMPLETE AND OPERATIONAL BUILDING WHETHER INDICATED ON THE PLANS OR NOT.

EXTERIOR ELEVATIONS

DATE | DRAWN E | KAB

JOB NUMBER

181201

A3 01

A3.02 3/32" = 1'-0"

| COLOR LEGEND |                                                                                |
|--------------|--------------------------------------------------------------------------------|
| COLOR        | MATERIAL                                                                       |
|              | ACCENT COLOR<br>SHERWIN WILLIAMS #SW6244 NAVAL                                 |
|              | BASE/BODY COLOR:<br>SHERWIN WILLIAMS #SW7668 MARCH WIND                        |
|              | BODY COLOR:<br>SHERWIN WILLIAMS #SW7005 PURE WHITE                             |
|              | GLAZING:<br>GRAY TINT NON REFLECTIVE GLASS                                     |
|              | ANODIZED ALUMINUM LOUVERS, STOREFRONT<br>FRAMES, ANODIZED HORIZONTAL SCREENING |
|              |                                                                                |

PHG Hotel -Hampton by Hilton

200 N. Federal Hwy. Delray Beach, FL 33483

REVISIONS NUM. DESCRIPTION DATE

THESE DRAWINGS ARE PREPARED PER ESTABLISHED INDUSTRY STANDARDS AND REPRESENT THE ARCHITECT AND ENGINEERS DESIGN CONCEPT. THEY ARE NOT INTENDED TO PROVIDE EVERY DETAIL OR CONDITION REQUIRED TO CONSTRUCT THE BUILDING. THE CONTRACTOR THROUGH SUBMITTALS AND OTHER COORDINATION EFFORTS IS FULLY
RESPONSIBLE FOR PROVIDING A
COMPLETE AND OPERATIONAL
BUILDING WHETHER INDICATED ON THE PLANS OR NOT.

DRAWING TITLE **Z** EXTERIOR

C ELEVATIONS