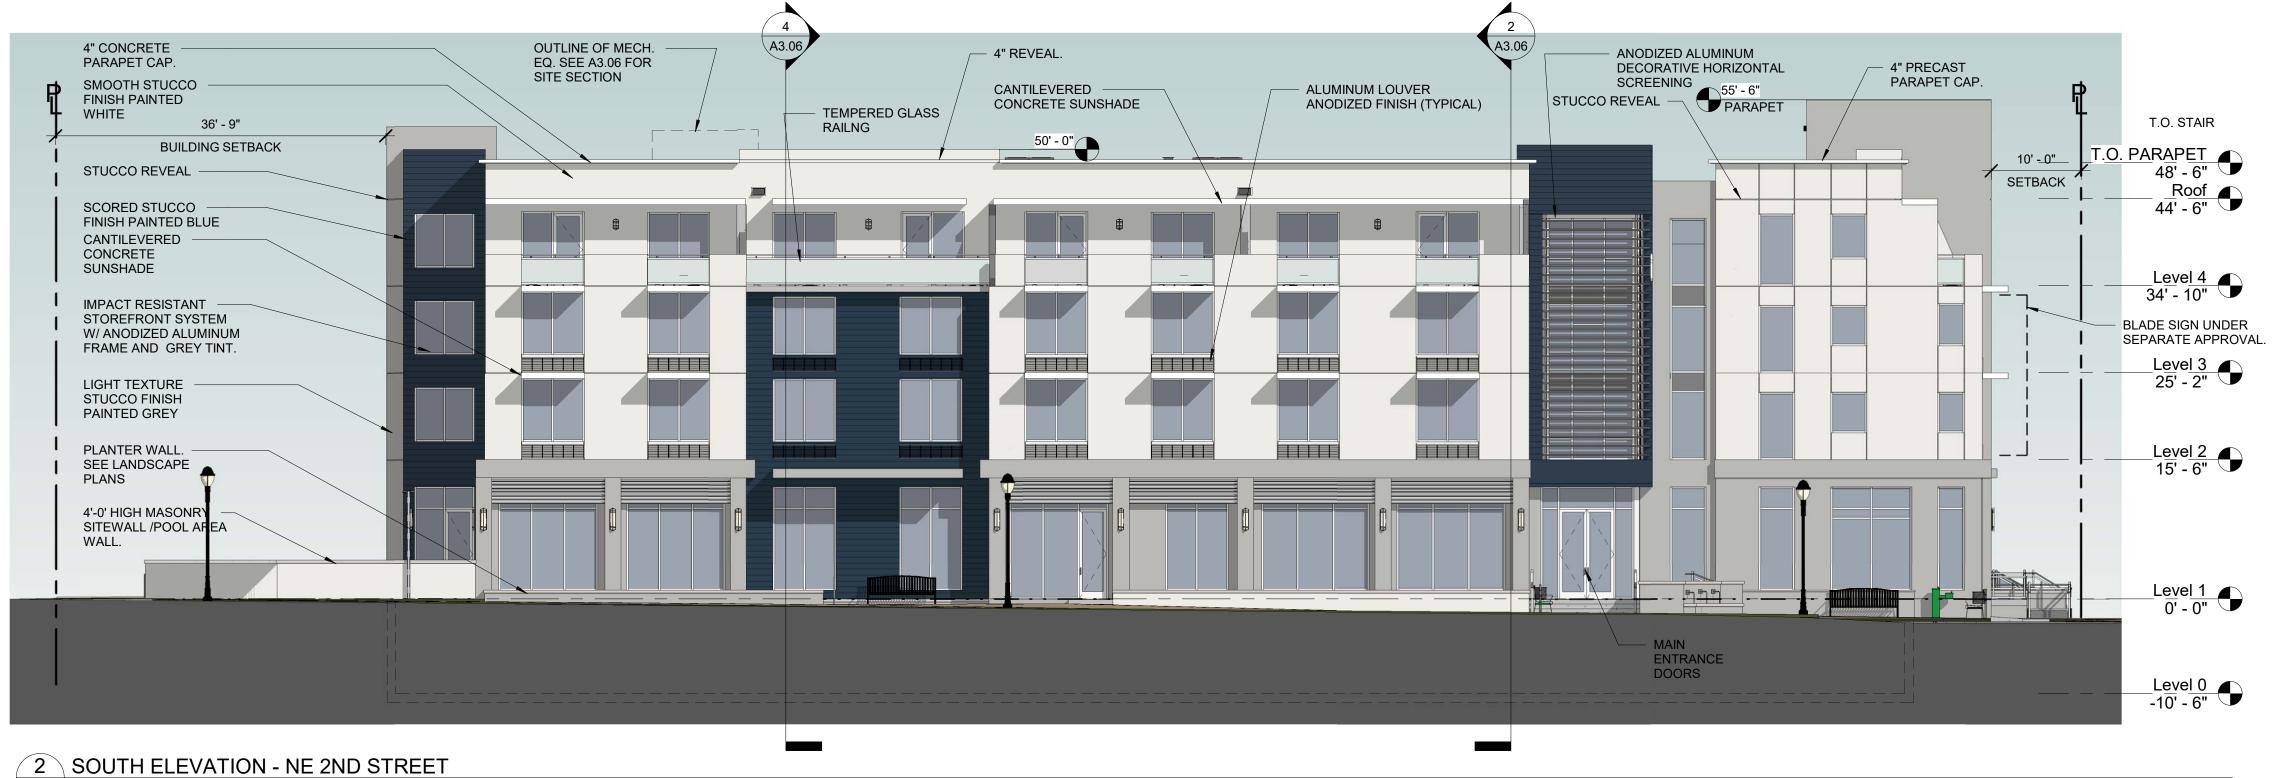

A3.01 3/32" = 1'-0"

1 EAST ELEVATION - N. FEDERAL HIGHWAY

| A3.01 | 3/32" = 1'-0"

200 N. Federal Hwy. Delray Beach, FL 33483

REVISIONS

NUM. DESCRIPTION DATE

THESE DRAWINGS ARE PREPARED PER ESTABLISHED INDUSTRY STANDARDS AND REPRESENT THE ARCHITECT AND ENGINEERS DESIGN CONCEPT. THEY ARE NOT INTENDED TO PROVIDE EVERY DETAIL OR CONDITION REQUIRED TO CONSTRUCT THE BUILDING. THE CONTRACTOR THROUGH SUBMITTALS AND OTHER COORDINATION EFFORTS IS FULLY RESPONSIBLE FOR PROVIDING A COMPLETE AND OPERATIONAL BUILDING WHETHER INDICATED ON THE PLANS OR NOT.

EXTERIOR ELEVATIONS

DATE | DRAWN E | KAB

JOB NUMBER

181201

A3 01

A3.02 3/32" = 1'-0"

| COLOR LEGEND |                                                                                |
|--------------|--------------------------------------------------------------------------------|
| COLOR        | MATERIAL                                                                       |
|              | ACCENT COLOR<br>SHERWIN WILLIAMS #SW6244 NAVAL                                 |
|              | BASE/BODY COLOR:<br>SHERWIN WILLIAMS #SW7668 MARCH WIND                        |
|              | BODY COLOR:<br>SHERWIN WILLIAMS #SW7005 PURE WHITE                             |
|              | GLAZING:<br>GRAY TINT NON REFLECTIVE GLASS                                     |
|              | ANODIZED ALUMINUM LOUVERS, STOREFRONT<br>FRAMES, ANODIZED HORIZONTAL SCREENING |
|              |                                                                                |