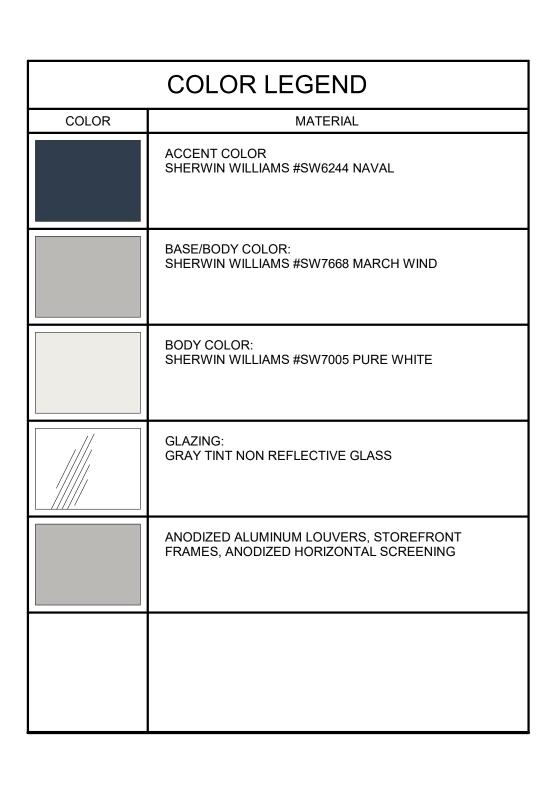

EXTERIOR ELEVATIONS

DATE | DRAWN E | KAB

JOB NUMBER

181201

A3 01

A3.02 3/32" = 1'-0"

| COLOR LEGEND |                                                                                |
|--------------|--------------------------------------------------------------------------------|
| COLOR        | MATERIAL                                                                       |
|              | ACCENT COLOR<br>SHERWIN WILLIAMS #SW6244 NAVAL                                 |
|              | BASE/BODY COLOR:<br>SHERWIN WILLIAMS #SW7668 MARCH WIND                        |
|              | BODY COLOR:<br>SHERWIN WILLIAMS #SW7005 PURE WHITE                             |
|              | GLAZING:<br>GRAY TINT NON REFLECTIVE GLASS                                     |
|              | ANODIZED ALUMINUM LOUVERS, STOREFRONT<br>FRAMES, ANODIZED HORIZONTAL SCREENING |
|              |                                                                                |