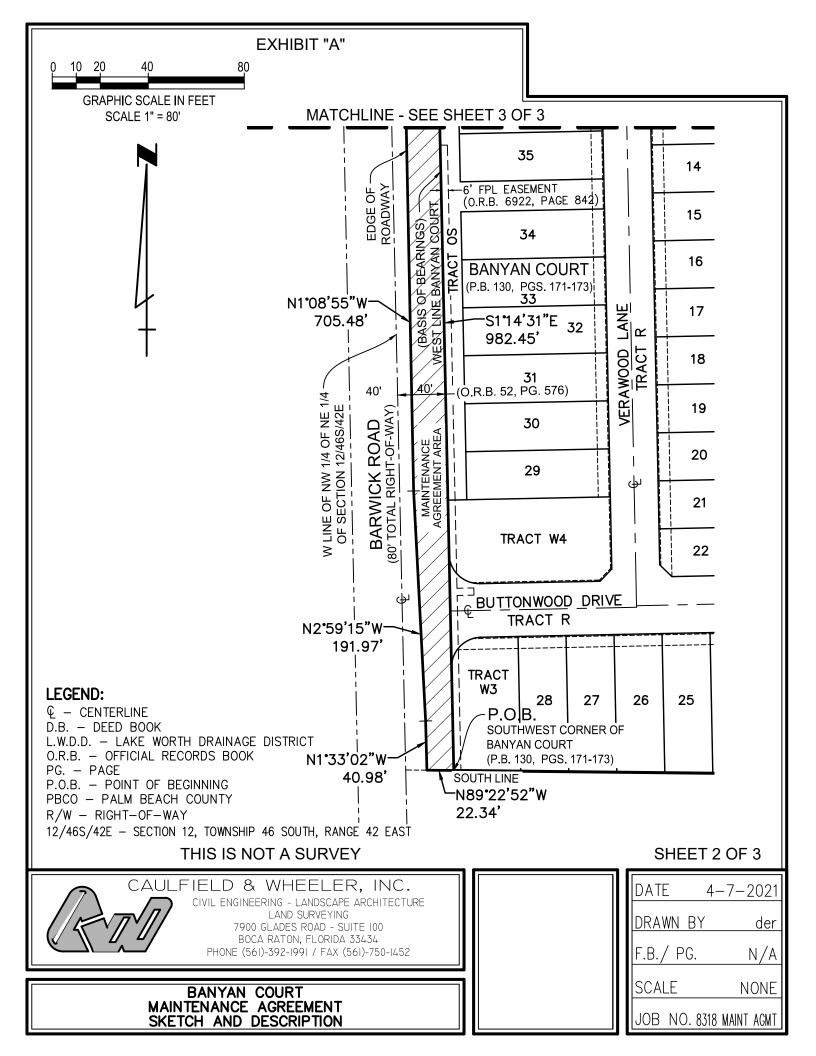

BEGINNING AT THE SOUTHWEST CORNER OF BANYAN COURT, ACCORDING TO THE PLAT THEREOF, AS RECORDED IN PLAT BOOK 130, PAGES 171 THROUGH 173, INCLUSIVE, OF SAID PUBLIC RECORDS OF PALM BEACH COUNTY; THENCE ALONG THE WESTERLY PROLONGATION OF THE SOUTH LINE OF SAID BANYAN COURT, NORTH 89°22'52" WEST A DISTANCE OF 22.34 FEET; THENCE NORTH 01°33'02" WEST A DISTANCE OF 40.98 FEET; THENCE NORTH 02°59'15" WEST A DISTANCE OF 191.97 FEET; THENCE NORTH 01°08'55" WEST A DISTANCE OF 705.48 FEET; THENCE NORTH 02°05'25" WEST A DISTANCE OF 44.54 FEET TO AN INTERSECTION WITH THE WESTERLY PROLONGATION OF THE NORTH LINE OF SAID BANYAN COURT: THENCE ALONG SAID WESTERLY PROLONGATION. SOUTH 88°53'46" EAST A DISTANCE OF 27.93 FEET TO THE NORTHWEST CORNER OF SAID BANYAN COURT; THENCE ALONG THE WEST LINE OF SAID BANYAN COURT, SOUTH 01"14"31" EAST A DISTANCE OF 982.45 FEET TO THE POINT OF BEGINNING.

SAID LANDS LYING AND BEING IN THE CITY OF DELRAY BEACH, PALM BEACH COUNTY, FLORIDA, AND CONTAINING 26,654 SQUARE FEET (0.6119 ACRE), MORE OR LESS.