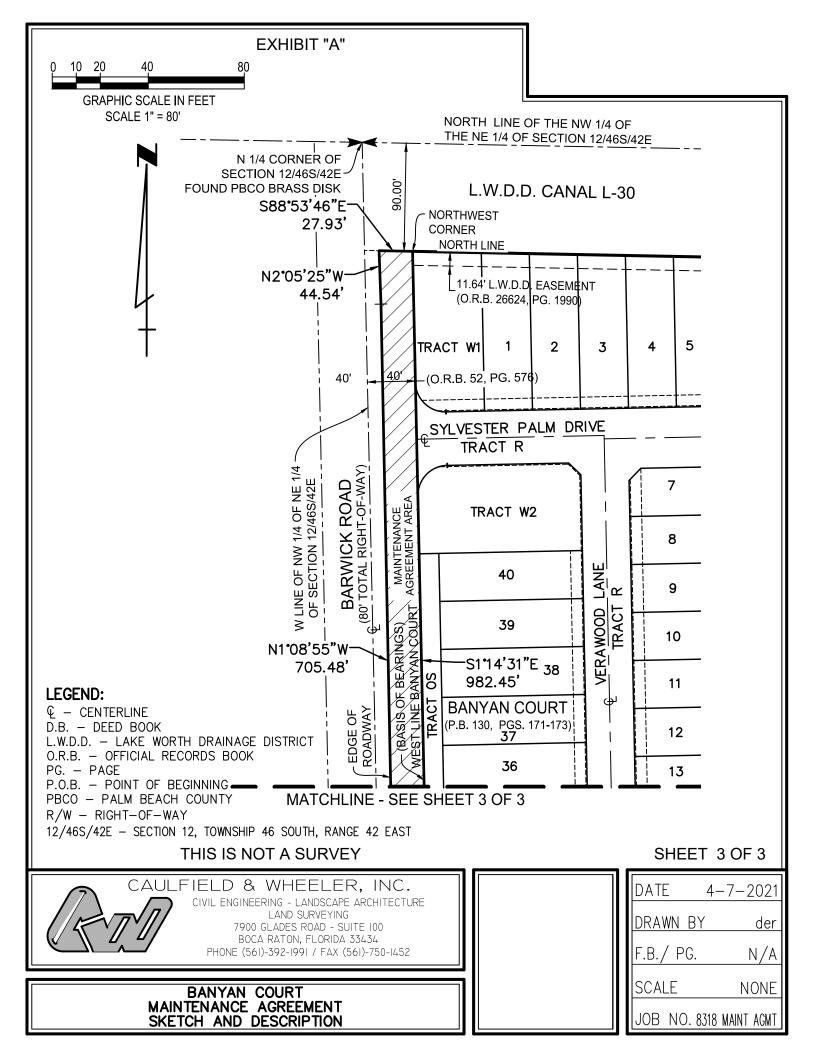

BEGINNING AT THE SOUTHWEST CORNER OF BANYAN COURT, ACCORDING TO THE PLAT THEREOF, AS RECORDED IN PLAT BOOK 130, PAGES 171 THROUGH 173, INCLUSIVE, OF SAID PUBLIC RECORDS OF PALM BEACH COUNTY; THENCE ALONG THE WESTERLY PROLONGATION OF THE SOUTH LINE OF SAID BANYAN COURT, NORTH 89°22'52" WEST A DISTANCE OF 22.34 FEET; THENCE NORTH 01°33'02" WEST A DISTANCE OF 40.98 FEET; THENCE NORTH 02°59'15" WEST A DISTANCE OF 191.97 FEET; THENCE NORTH 01°08'55" WEST A DISTANCE OF 705.48 FEET; THENCE NORTH 02°05'25" WEST A DISTANCE OF 44.54 FEET TO AN INTERSECTION WITH THE WESTERLY PROLONGATION OF THE NORTH LINE OF SAID BANYAN COURT: THENCE ALONG SAID WESTERLY PROLONGATION. SOUTH 88°53'46" EAST A DISTANCE OF 27.93 FEET TO THE NORTHWEST CORNER OF SAID BANYAN COURT; THENCE ALONG THE WEST LINE OF SAID BANYAN COURT, SOUTH 01"14"31" EAST A DISTANCE OF 982.45 FEET TO THE POINT OF BEGINNING.

SAID LANDS LYING AND BEING IN THE CITY OF DELRAY BEACH, PALM BEACH COUNTY, FLORIDA, AND CONTAINING 26,654 SQUARE FEET (0.6119 ACRE), MORE OR LESS.

## SURVEYOR'S NOTES:

- 1. SURVEY MAPS OR THE COPIES THEREOF ARE NOT VALID WITHOUT THE ORIGINAL SIGNATURE AND THE ORIGINAL SEAL, OR THE AUTHENTICATED ELECTRONIC SIGNATURE AND SEAL. OF A FLORIDA LICENSED PROFESSIONAL LAND SURVEYOR AND MAPPER.
- 2. ADDITIONS OR DELETIONS TO SURVEY MAPS BY OTHER THAN THE SIGNING PARTY OR PARTIES IS PROHIBITED WITHOUT WRITTEN CONSENT OF THE SIGNING PARTY OR PARTIES.
- 3. LANDS SHOWN HEREON WERE NOT ABSTRACTED, BY THE SURVEYOR, FOR RIGHTS-OF-WAY, EASEMENTS, OWNERSHIP, OR OTHER INSTRUMENTS OF RECORD.
- 4. BEARINGS SHOWN HEREON ARE RELATIVE TO A GRID BEARING OF NORTH 01"14'31" WEST ALONG THE WEST LINE OF BANYAN COURT, ACCORDING TO THE PLAT THEREOF, AS RECORDED IN PLAT BOOK 130, PAGES 171 THROUGH 173 OF THE PUBLIC RECORDS OF PALM BEACH COUNTY, FLORIDA, RELATIVE TO THE FLORIDA STATE PLANE COORDINATE SYSTEM, EAST ZONE, NORTH AMERICAN DATUM OF 1983 (1990 ADJUSTMENT).
- 5. THE "DESCRIPTION" SHOWN HEREON WAS PREPARED BY THE SURVEYOR.
- 6 .DATA SHOWN HEREON WAS COMPILED FROM THE INSTRUMENTS OF THE PUBLIC RECORDS OF PALM BEACH COUNTY, FLORIDA, AND DOES NOT CONSTITUTE A FIELD SURVEY AS SUCH.
- 7. INSTRUMENTS OF RECORD SHOWN HEREON ARE RECORDED IN THE PUBLIC RECORDS OF PALM BEACH COUNTY, FLORIDA, UNLESS OTHERWISE SHOWN.