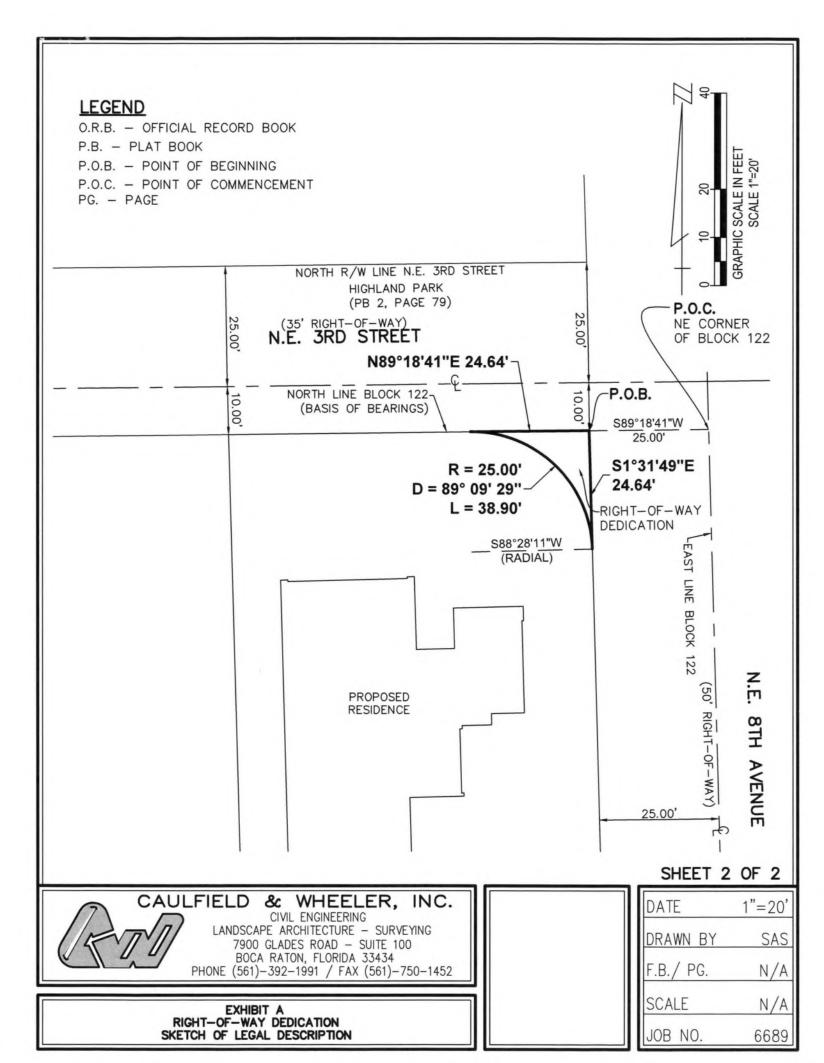

## DESCRIPTION

BEING A PORTION OF THE WEST 75 FEET OF THE EAST 100 FEET OF THE NORTH 110 FEET OF BLOCK 122, DELRAY BEACH (FORMERLY LINTON), FLORIDA, ACCORDING TO THE PLAT THEREOF, RECORDED IN THE OFFICE OF THE CLERK OF THE CIRCUIT COURT IN AND FOR PALM BEACH COUNTY, FLORIDA, IN PLAT BOOK 1, PAGE 3, DESCRIBED AS FOLLOWS:

COMMENCING AT THE NORTHEAST CORNER OF SAID BLOCK 122; RUN THENCE SOUTH 89'18'41" WEST, ALONG THE NORTH LINE OF SAID BLOCK 122, A DISTANCE OF 25.00 FEET TO THE POINT OF BEGINNING; THENCE SOUTH 01'31'49" EAST, (DEPARTING FROM SAID NORTH LINE), A DISTANCE OF 24.64 FEET TO A POINT ON A NON-TANGENT CURVE CONCAVE TO THE SOUTHWEST, HAVING A RADIUS OF 25.00 FEET, AND A RADIAL LINE BEARING SOUTH 88'28'11" WEST; THENCE NORTHWESTERLY ALONG THE ARC OF SAID CURVE, THROUGH A CENTRAL ANGLE OF 89'09'29", A DISTANCE OF 38.90 FEET TO A POINT ON THE NORTH LINE OF SAID BLOCK 122, SAID POINT ALSO BEING THE END OF SAID CURVE; THENCE NORTH 89'18'41" EAST, ALONG SAID NORTH LINE, A DISTANCE OF 24.64 FEET; THE POINT OF BEGINNING.

SAID LANDS SITUATE IN THE CITY OF DELRAY BEACH, PALM BEACH COUNTY, FLORIDA. CONTAINING 130 SQ. FT, OR 0.003 ACRES, MORE OR LESS.

CAUFNE8TH SK01.DWG

CAULFIELD

LANDSCAI
7900
BOCA

CIVIL ENGINEERING
LANDSCAPE ARCHITECTURE - SURVEYING
7900 GLADES ROAD - SUITE 100
BOCA RATON, FLORIDA 33434
PHONE (561)-392-1991 / FAX (561)-750-1452