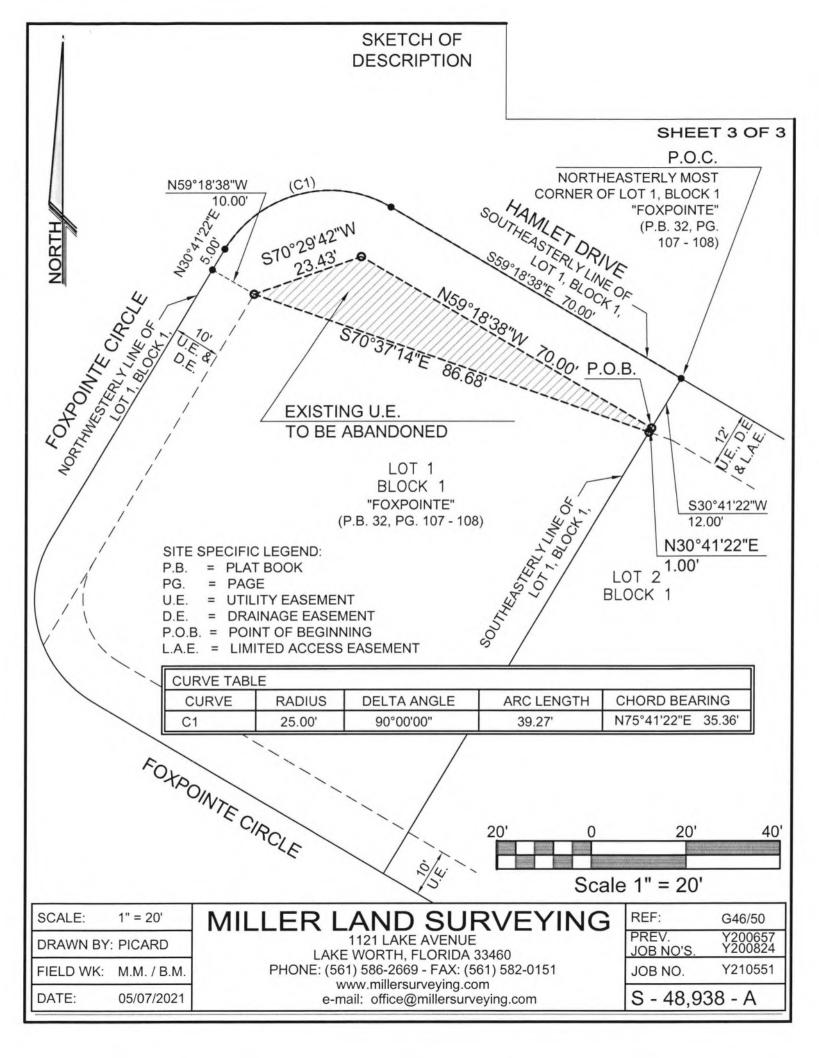

### SKETCH OF DESCRIPTION

SHEET 1 OF 3

#### DESCRIPTION:

A PORTION OF THAT UTILITY EASEMENT, LYING WITHIN LOT 1, BLOCK 1, FOXPOINTE, ACCORDING TO THE MAP OR PLAT THEREOF, AS RECORDED IN PLAT BOOK 32, PAGES 107 AND 108, OF THE PUBLIC RECORDS OF PALM BEACH COUNTY, FLORIDA, BEING MORE PARTICULARLY DESCRIBED AS FOLLOWS:

COMMENCING AT THE NORTHEASTERLY MOST CORNER OF SAID LOT 1: THENCE S.30°41'22"W. ALONG THE SOUTHEASTERLY LINE OF LOT 1, A DISTANCE OF 12.00 FEET TO THE POINT OF BEGINNING; THENCE N.59°18'38"W., A DISTANCE OF 70.00 FEET; THENCE S.70°29'42"W., A DISTANCE OF 23.43 FEET; THENCE S.70°37'14"E ALONG THE SOUTHERLY LINE OF SAID EASEMENT, A DISTANCE OF 86.68 FEET; THENCE N.30°41'22"E. ALONG THE EASTERLY LINE OF LOT 1, A DISTANCE OF 1.00 FEET TO THE POINT OF BEGINNING.

CONTAINING 672.50 SQUARE FEET.

|     |     | 2 - 2 | -      |
|-----|-----|-------|--------|
|     | /10 | -     |        |
| RE\ | /10 | IC JI | $\sim$ |

06/22/2021 remove "D.E. & L.A.E."