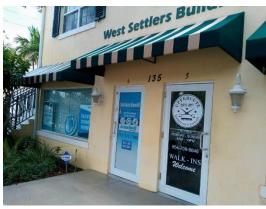

#### Commercial Properties

- 182-186 NW 5<sup>th</sup> Avenue (Vacant)
- 135 NW 5<sup>th</sup> Avenue (West Settlers Building Mixed Use)
- 700-714 W Atlantic Avenue (Single-Story Tenant Building)
- 313 NE 3<sup>rd</sup> Street (Arts Warehouse)
- 98 NW 5<sup>th</sup> Avenue (Two Story Building/Unoccupied)
- 606 West Atlantic Avenue (Schuler's Funeral Home/Unoccupied)
- 805 West Atlantic Avenue (Environmental Remediation/Vacant)

#### **700 W Atlantic Ave**

Pressure washing was recently completed on the exterior of the building.

135 NW 5<sup>th</sup> Ave

Pressure washing was recently completed on the exterior of the building.