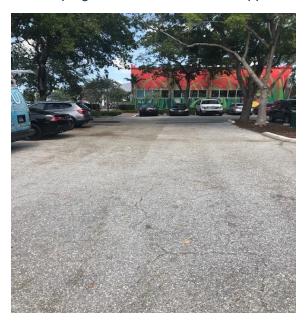

### 362 NE 3<sup>rd</sup> Ave

Parking lot repairs have been complete at the referenced location. Patching of asphalt and surface resealing were completed to maintain the area. The parking lot will also have new landscaping added to enhance the appearance.