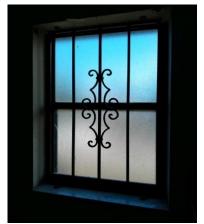

# 47 SW 8th Ave

The referenced property recently had the metal bars and aluminum windows removed. All windows were replaced with impact windows.