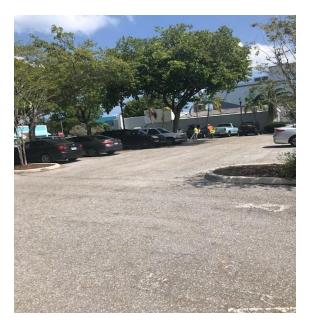

### 362 NE 3<sup>rd</sup> Ave

Parking lot repairs have been complete at the referenced location. Patching of asphalt and surface resealing were completed to maintain the area. The parking lot will also have new landscaping added to enhance the appearance.