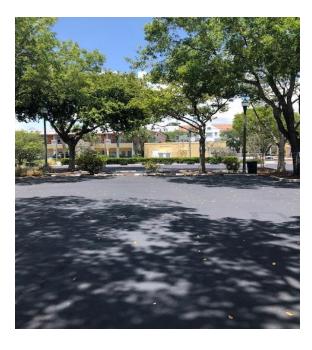

### 362 NE 3<sup>rd</sup> Ave

Parking lot repairs have been complete at the referenced location. Patching of asphalt and surface resealing were completed to maintain the area. The parking lot will also have new landscaping added to enhance the appearance.