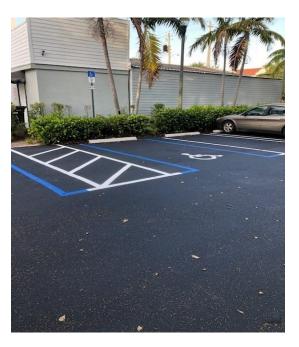

### 362 NE 3<sup>rd</sup> Ave

Parking lot repairs have been complete at the referenced location. Patching of asphalt and surface resealing were completed to maintain the area. The parking lot will also have new landscaping added to enhance the appearance.