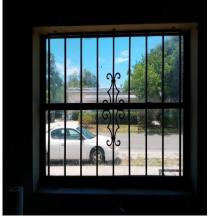

# 47 SW 8th Ave

The referenced property recently had the metal bars and aluminum windows removed. All windows were replaced with impact windows.