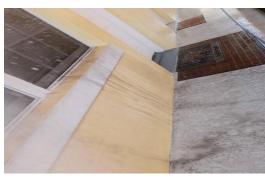

#### **700 W Atlantic Ave**

Pressure washing was recently completed on the exterior of the building.

135 NW 5<sup>th</sup> Ave

Pressure washing was recently completed on the exterior of the building.