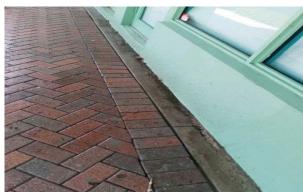

### 362 NE 3<sup>rd</sup> Ave

Parking lot repairs have been complete at the referenced location. Patching of asphalt and surface resealing were completed to maintain the area. The parking lot will also have new landscaping added to enhance the appearance.