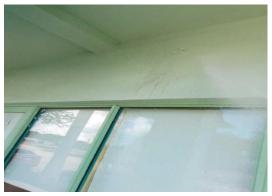

#### **700 W Atlantic Ave**

Pressure washing was recently completed on the exterior of the building.

135 NW 5<sup>th</sup> Ave

Pressure washing was recently completed on the exterior of the building.