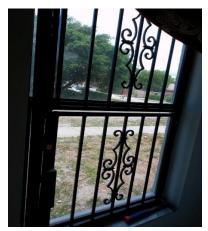

# 47 SW 8th Ave

The referenced property recently had the metal bars and aluminum windows removed. All windows were replaced with impact windows.