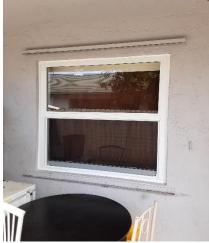

# 47 SW 8th Ave

The referenced property recently had the metal bars and aluminum windows removed. All windows were replaced with impact windows.