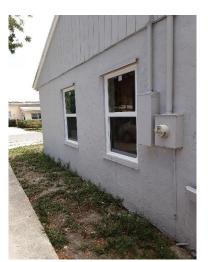

# 47 SW 8th Ave

The referenced property recently had the metal bars and aluminum windows removed. All windows were replaced with impact windows.