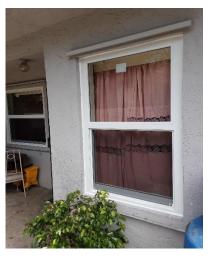

# 47 SW 8th Ave

The referenced property recently had the metal bars and aluminum windows removed. All windows were replaced with impact windows.