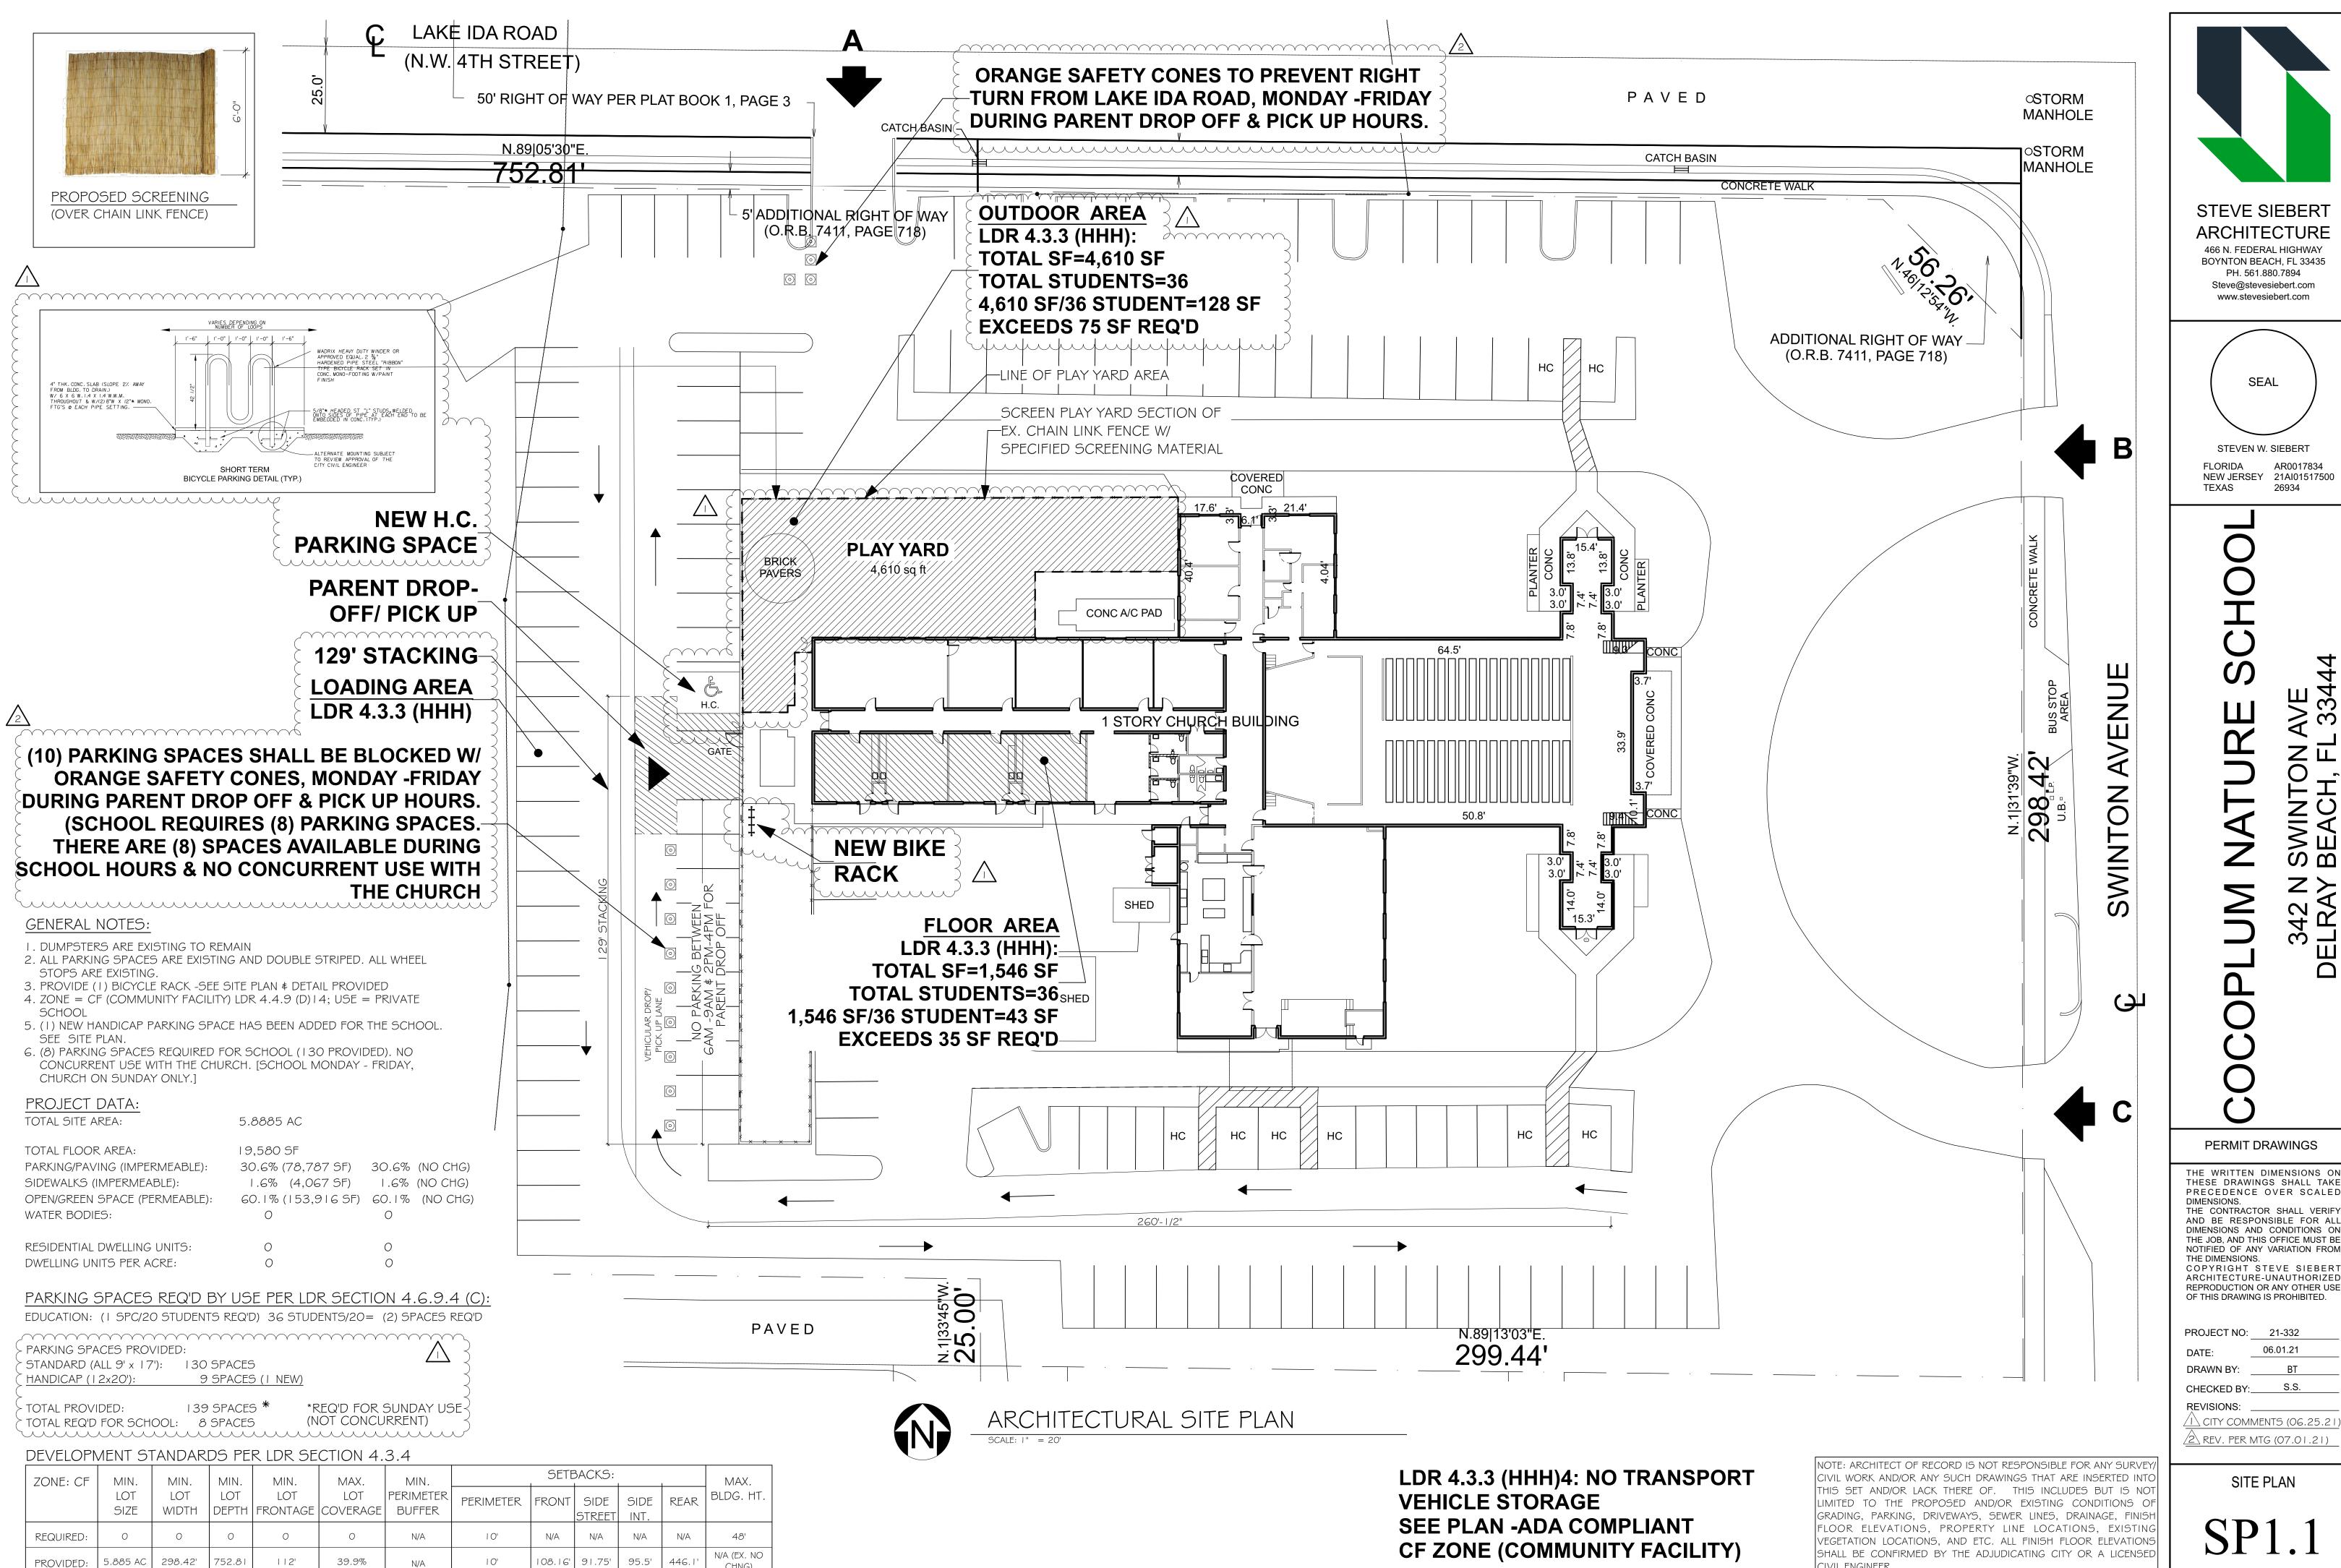

STEVE SIEBERT **ARCHITECTURE** 

**BOYNTON BEACH, FL 33435** 

STEVEN W. SIEBERT FLORIDA

NEW JERSEY 21AI01517500

SW BE/

**PERMIT DRAWINGS** 

THE WRITTEN DIMENSIONS ON THESE DRAWINGS SHALL TAKE PRECEDENCE OVER SCALED THE CONTRACTOR SHALL VERIFY AND BE RESPONSIBLE FOR ALL DIMENSIONS AND CONDITIONS ON

NOTIFIED OF ANY VARIATION FROM THE DIMENSIONS. COPYRIGHT STEVE SIEBERT ARCHITECTURE-UNAUTHORIZED REPRODUCTION OR ANY OTHER USE

OF THIS DRAWING IS PROHIBITED. PROJECT NO: 21-332

DRAWN BY: CHECKED BY:\_\_\_\_ **REVISIONS:** 

 $\overline{1}$  CITY COMMENTS (06.25.21 ∠2 REV. PER MTG (07.01.21)

SITE PLAN