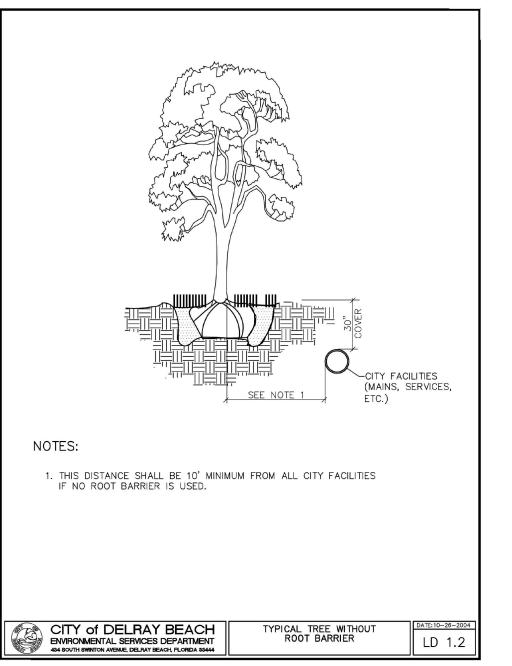

"ANY TRESS OR SHRUBS PLACED WITHIN WATER, SEWER OR DRAINAGE EASEMENTS SHALL CONFORM TO THE CITY OF DELRAY BEACH STANDARD DETAILS LD 1.1 AND LD."

"EXISTING NATIVE SOIL WITHIN ALL LANDSCAPE ISLANDS, INTERIOR LANDSCAPE STRIPS AND PERIMETER LANDSCAPE STRIPS, ADJACENT TO VEHICULAR USE AREAS, SHALL BE EXCAVATED DOWN TO A DEPTH OF THIRTY (30) INCHES BELOW EXISTING GRADE, EXCEPT FOR A 12" BUFFER FROM THE INSIDE OF THE CURB OR PAVEMENT. A SUITABLE PLANTING SOIL MIXTURE OF FIFTY/FIFTY (50/50), SIXTY/FORTY (60/40) (SAND/TOPSOIL) OR AS OTHERWISE INDICATED BY THE REGISTERED LANDSCAPE ARCHITECT, SHALL EITHER BE BACKFILLED IN PLACE OF THE NATIVE SOIL OR EFFICIENTLY MIXED WITH THE NATIVE SOIL TO CREATE AN OPTIMUM ENVIRONMENT FOR SUCCESSFUL ROOT DEVELOPMENT. IF NATIVE SOIL IS TO BE MIXED, IT SHALL FIRST BE SCREENED TO REMOVE ROCKS AND DEBRIS LARGER THAN ONE-HALF (1/2) INCH IN DIAMETER PRIOR TO MIXING. ALL PROPERTIES UNDER THIS SECTION SHALL BE REQUIRED TO HAVE AN OPEN BED INSPECTION PRIOR TO BACKFILLING TO INSURE THE THIRTY (30) INCH DEPTH HAS BEEN MET."