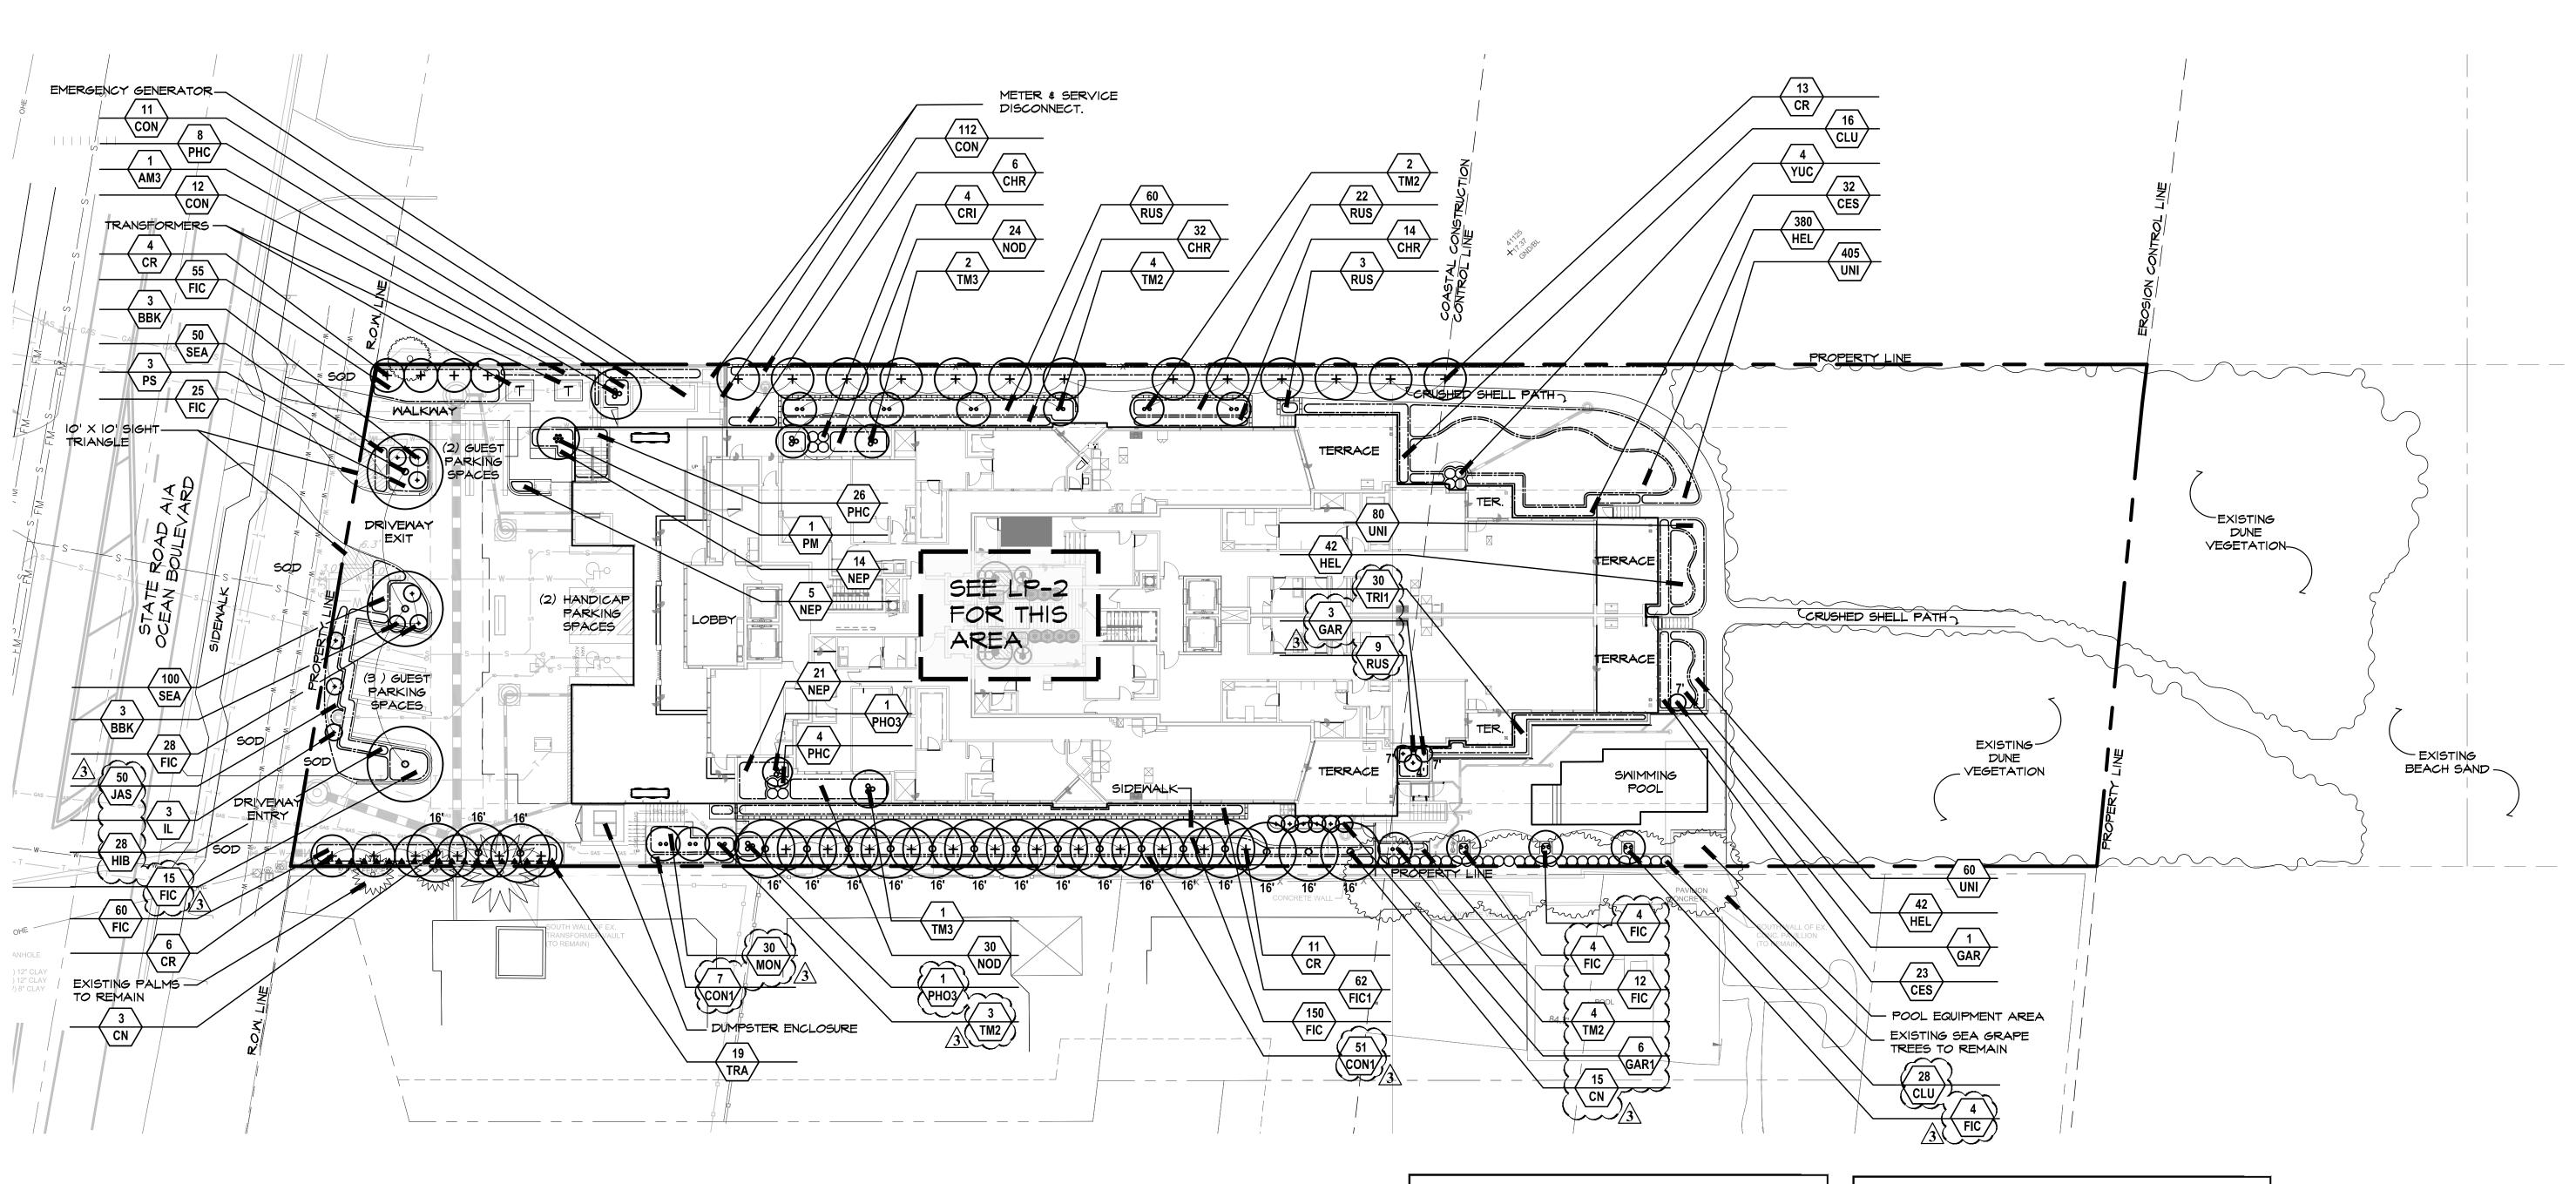

"ANY TRESS OR SHRUBS PLACED WITHIN WATER, SEWER OR DRAINAGE EASEMENTS SHALL CONFORM TO THE CITY OF DELRAY BEACH STANDARD DETAILS LD 1.1 AND LD."

"EXISTING NATIVE SOIL WITHIN ALL LANDSCAPE ISLANDS, INTERIOR LANDSCAPE STRIPS AND PERIMETER LANDSCAPE STRIPS, ADJACENT TO VEHICULAR USE AREAS, SHALL BE EXCAVATED DOWN TO A DEPTH OF THIRTY (30) INCHES BELOW EXISTING GRADE, EXCEPT FOR A 12" BUFFER FROM THE INSIDE OF THE CURB OR PAVEMENT. A SUITABLE PLANTING SOIL MIXTURE OF FIFTY/FIFTY (50/50), SIXTY/FORTY (60/40) (SAND/TOPSOIL) OR AS OTHERWISE INDICATED BY THE REGISTERED LANDSCAPE ARCHITECT, SHALL EITHER BE BACKFILLED IN PLACE OF THE NATIVE SOIL OR EFFICIENTLY MIXED WITH THE NATIVE SOIL TO CREATE AN OPTIMUM ENVIRONMENT FOR SUCCESSFUL ROOT DEVELOPMENT. IF NATIVE SOIL IS TO BE MIXED, IT SHALL FIRST BE SCREENED TO REMOVE ROCKS AND DEBRIS LARGER THAN ONE-HALF (1/2) INCH IN DIAMETER PRIOR TO MIXING. ALL PROPERTIES UNDER THIS SECTION SHALL BE REQUIRED TO HAVE AN OPEN BED INSPECTION PRIOR TO BACKFILLING TO INSURE THE THIRTY (30) INCH DEPTH HAS BEEN MET."

"ALL PROHIBITED PLANT SPECIES SHALL BE ERADICATED FROM THE DEVELOPMENT SITE AND REESTABLISHMENT OF PROHIBITED SPECIES SHALL NOT BE PERMITTED."

**SCALE:** 1'' = 20'

landscape architects and planners

LC - 0000396 2300 Corporate Blvd. NW. Suite 214 Boca Raton, Florida 33431 Ph: 561.955.8623