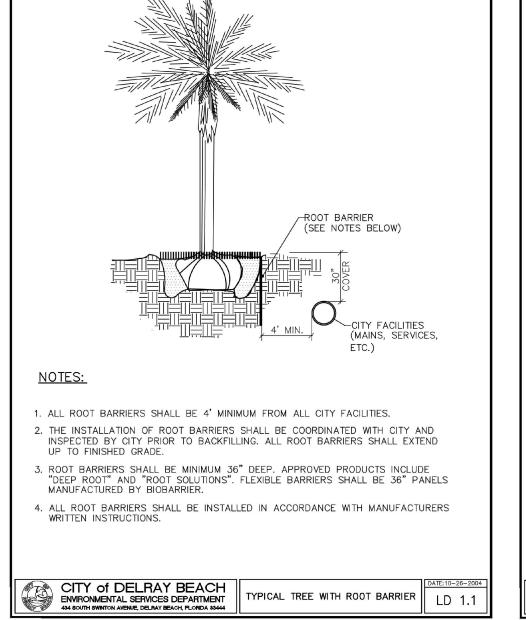

"ANY TRESS OR SHRUBS PLACED WITHIN WATER, SEWER OR DRAINAGE EASEMENTS SHALL CONFORM TO THE CITY OF DELRAY BEACH STANDARD DETAILS LD 1.1 AND LD."

"EXISTING NATIVE SOIL WITHIN ALL LANDSCAPE ISLANDS, INTERIOR LANDSCAPE STRIPS AND PERIMETER LANDSCAPE STRIPS, ADJACENT TO VEHICULAR USE AREAS, SHALL BE EXCAVATED DOWN TO A DEPTH OF THIRTY (30) INCHES BELOW EXISTING GRADE, EXCEPT FOR A 12" BUFFER FROM THE INSIDE OF THE CURB OR PAVEMENT. A SUITABLE PLANTING SOIL MIXTURE OF FIFTY/FIFTY (50/50), SIXTY/FORTY (60/40) (SAND/TOPSOIL) OR AS OTHERWISE INDICATED BY THE REGISTERED LANDSCAPE ARCHITECT, SHALL EITHER BE BACKFILLED IN PLACE OF THE NATIVE SOIL OR EFFICIENTLY MIXED WITH THE NATIVE SOIL TO CREATE AN OPTIMUM ENVIRONMENT FOR SUCCESSFUL ROOT DEVELOPMENT. IF NATIVE SOIL IS TO BE MIXED, IT SHALL FIRST BE SCREENED TO REMOVE ROCKS AND DEBRIS LARGER THAN ONE-HALF (1/2) INCH IN DIAMETER PRIOR TO MIXING. ALL PROPERTIES UNDER THIS SECTION SHALL BE REQUIRED TO HAVE AN OPEN BED INSPECTION PRIOR TO BACKFILLING TO INSURE THE THIRTY (30) INCH DEPTH HAS BEEN MET."