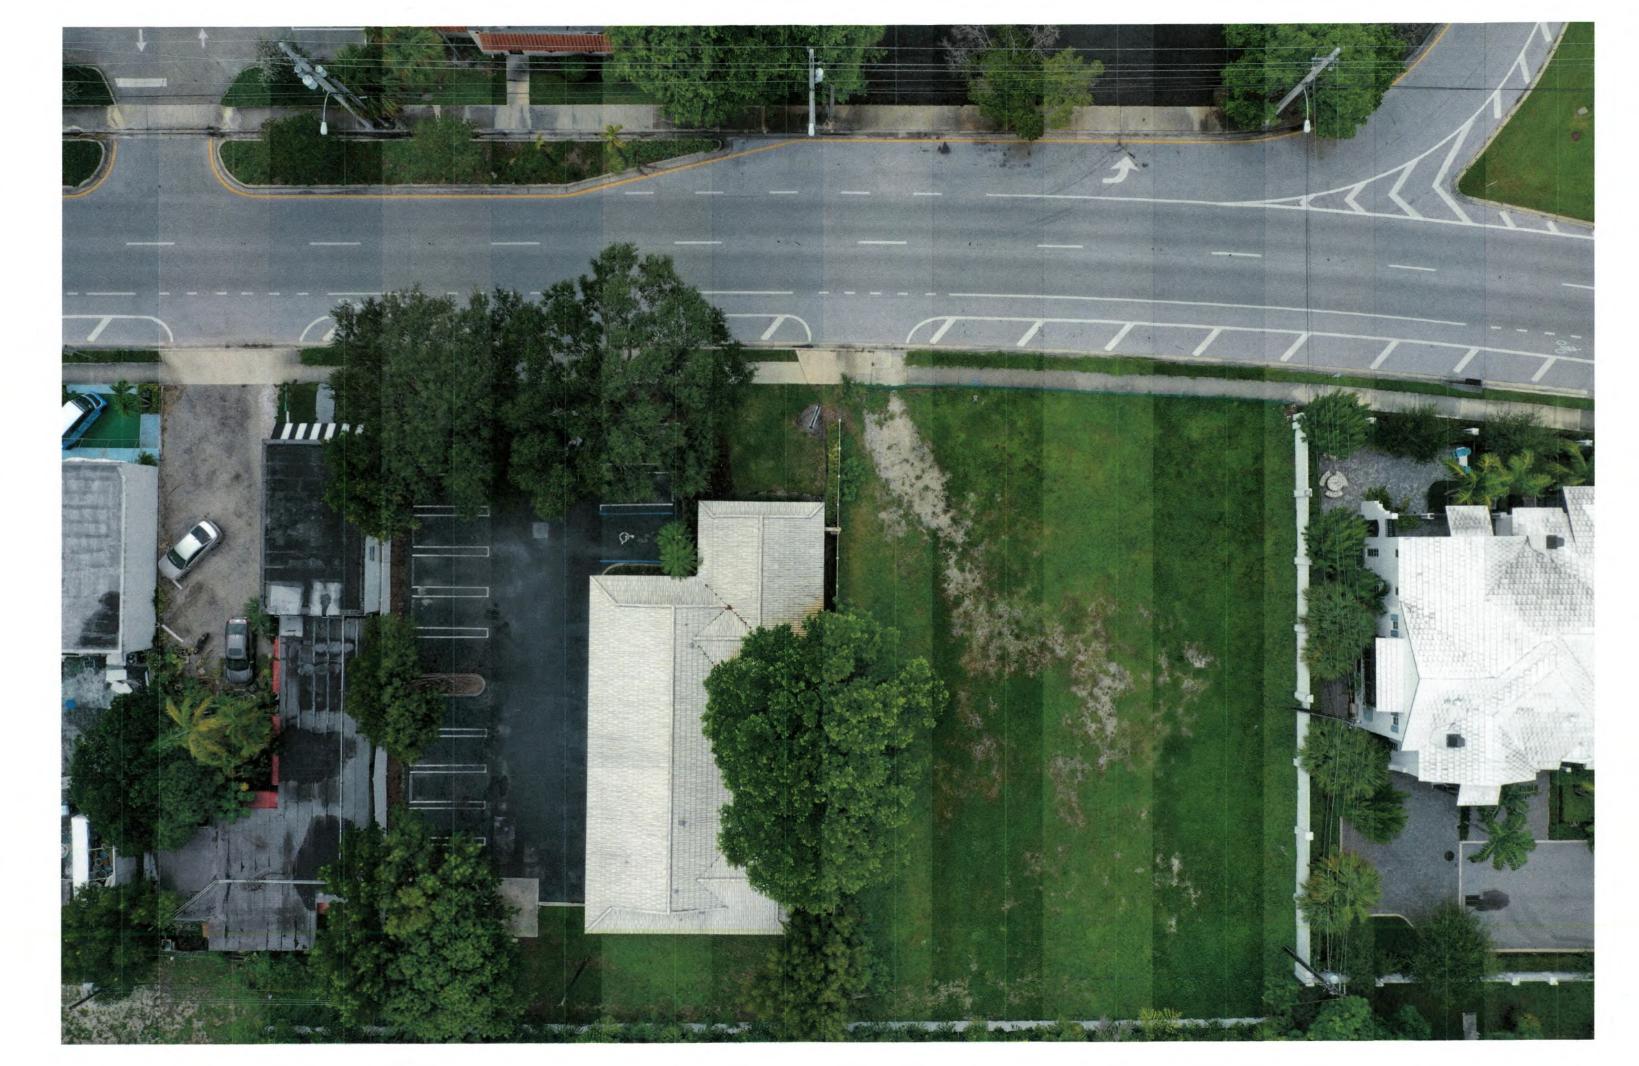

## LAND DESCRIPTION:

Parcel 'A', ATLANTICA DELRAY PLAT, according to the Plat thereof as recorded in Plat Book 109, Pages 25 through 26, of the Public Records of Palm Beach County, Florida.

Sold lands lying in the City of Delray Beach, Palm Beach County, Florida and containing 14,708 square feet, more or less.

**BOUNDARY SURVEY** PARCEL'A' ATLANTICA DELRAY PLAT

(P.B. 109, PGS, 25-26, P.B.C.R.) CITY OF DELRAY BEACH PALM BEACH COUNTY, FLORIDA

| JOB#:     | 7721-9     |
|-----------|------------|
| SCALE:    | 1" = 20"   |
| DATE:     | 09/24/2019 |
| BY:       | W.R.E.     |
| CHECKED:  | J.T.D.     |
| F.B. SKET | CH PG.     |
| SHEET:    | 1 OF 1     |

### LAND DESCRIPTION:

Parcel 'A', ATLANTICA DELRAY PLAT, according to the Plat thereof as recorded in Plat Book 109, Pages 25 through 26, of the Public Records of Palm Beach County, Florida.

Soid lands lying in the City of Delray Beach, Palm Beach County, Florida and containing 14,708 square feet, more or less.

**BOUNDARY SURVEY** PARCEL 'A' ATLANTICA DELRAY PLAT

(P.B. 109, PGS. 25-26, P.B.C.R.) CITY OF DELRAY BEACH PALM BEACH COUNTY, FLORIDA

|   | JOB#:           | 7721-9     |  |  |  |  |
|---|-----------------|------------|--|--|--|--|
|   | SCALE:          | 1" = 20"   |  |  |  |  |
|   | DATE:           | 09/24/2019 |  |  |  |  |
|   | BY:             | W.R.E.     |  |  |  |  |
|   | CHECKED:        | J.T.D.     |  |  |  |  |
|   | F.B. SKETCH PG. |            |  |  |  |  |
|   | SHEET:          | 1 OF 1     |  |  |  |  |
| • |                 |            |  |  |  |  |