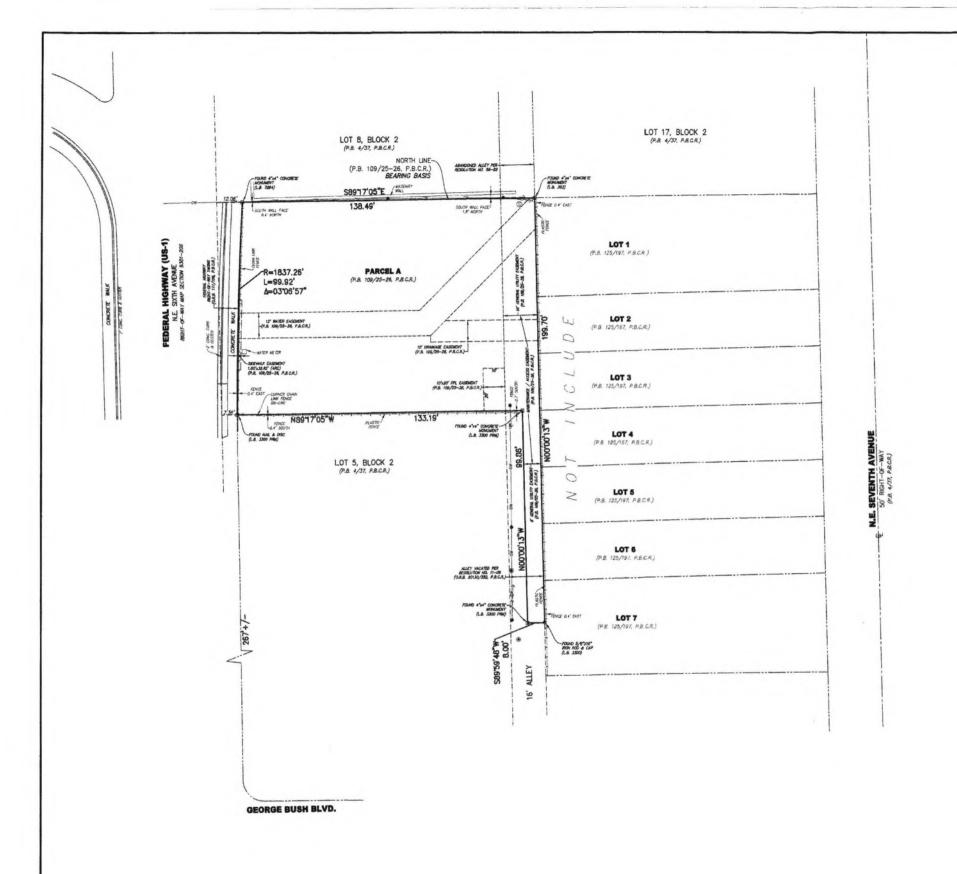

## LAND DESCRIPTION:

Parcel 'A', ATLANTICA DELRAY PLAT, according to the Plat thereof as recorded in Plat Book 109, Pages 25 through 26, of the Public Records of Palm Beach County, Florida.

Sold lands lying in the City of Delray Beach, Palm Beach County, Florida and containing 14,708 square feet, more or less.

**BOUNDARY SURVEY** PARCEL'A' ATLANTICA DELRAY PLAT

(P.B. 109, PGS, 25-26, P.B.C.R.) CITY OF DELRAY BEACH PALM BEACH COUNTY, FLORIDA

| JOB#:     | 7721-9     |
|-----------|------------|
| SCALE:    | 1" = 20"   |
| DATE:     | 09/24/2019 |
| BY:       | W.R.E.     |
| CHECKED:  | J.T.D.     |
| F.B. SKET | CH PG.     |
| SHEET:    | 1 OF 1     |