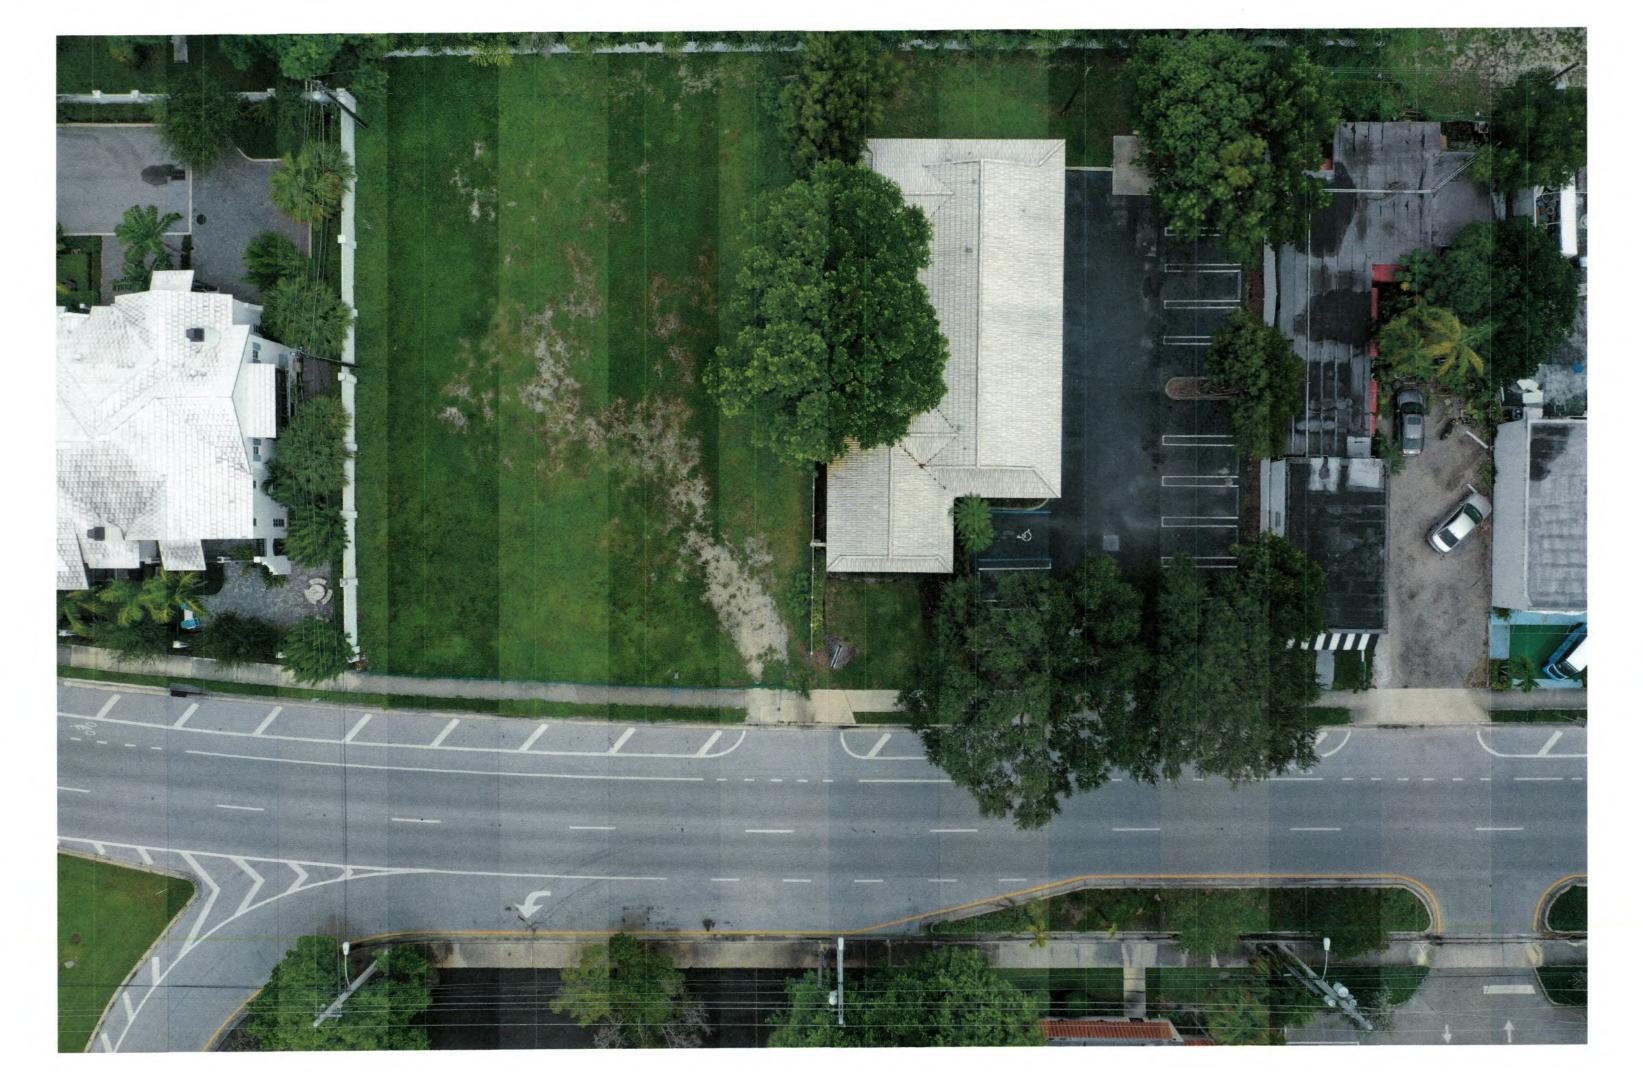

## LAND DESCRIPTION:

Parcel 'A', ATLANTICA DELRAY PLAT, according to the Plat thereof as recorded in Plat Book 109, Pages 25 through 26, of the Public Records of Palm Beach County, Florida.

Sold lands lying in the City of Delray Beach, Palm Beach County, Florida and containing 14,708 square feet, more or less.

**BOUNDARY SURVEY** PARCEL'A' ATLANTICA DELRAY PLAT

(P.B. 109, PGS, 25-26, P.B.C.R.) CITY OF DELRAY BEACH PALM BEACH COUNTY, FLORIDA

| JOB#:     | 7721-9     |
|-----------|------------|
| SCALE:    | 1" = 20"   |
| DATE:     | 09/24/2019 |
| BY:       | W.R.E.     |
| CHECKED:  | J.T.D.     |
| F.B. SKET | CH PG.     |
| SHEET:    | 1 OF 1     |