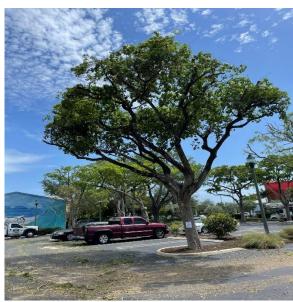

## 362 NE 3<sup>rd</sup> Ave

Tree trimming on various parking lots and vacant land is in process. The referenced parking lot had the trees trimmed to open up the area and also to help with hurricane preparation.