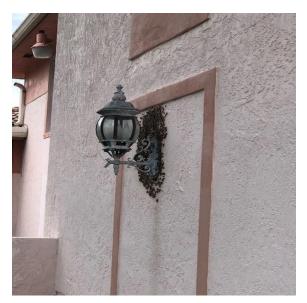

### **606 W Atlantic Ave**

We recently removed three bee hives from the property. The building seems to have multiple bee hives on the exterior and the interior of the property is showing signs of infestation.