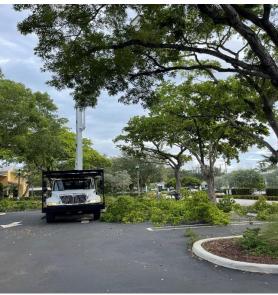

## 362 NE 3<sup>rd</sup> Ave

Tree trimming on various parking lots and vacant land is in process. The referenced parking lot had the trees trimmed to open up the area and also to help with hurricane preparation.