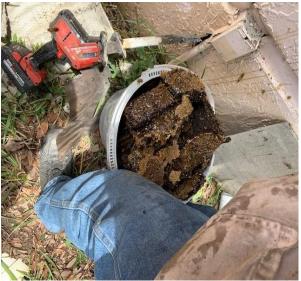

### **606 W Atlantic Ave**

We recently removed three bee hives from the property. The building seems to have multiple bee hives on the exterior and the interior of the property is showing signs of infestation.