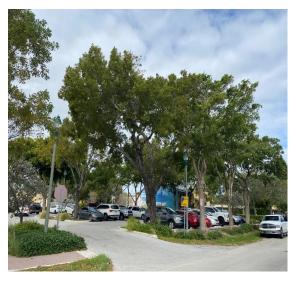

## 362 NE 3<sup>rd</sup> Ave

Tree trimming on various parking lots and vacant land is in process. The referenced parking lot had the trees trimmed to open up the area and also to help with hurricane preparation.