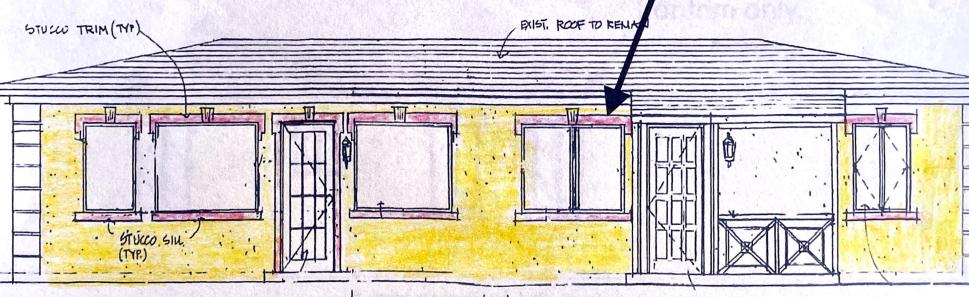

#### Item before the Board:

The item before the board is a color change from yellow with white trim to Icy Lemonade with Teaberry Pink trim.

#### Analysis:

The building was built in 1952 and is located in the General Commercial zoning district.

The color change proposal consists of the body being painted Icy Lemonade with Teaberry Pink trim.

# Existing building as it is now. 738 SE 5th Ave, Delray Beach, FL 33483

BAST ELEVATION 1/4"=T-0"

- NORTH ELEVATION : 14"=1'-0"

- TTO CENERAL HUN NELPAY BEALL E

· STUCCO SILL

EAST ELEVATION 1/4"=1-0"

Existing building is yellow. We chose Icy Lemonade by Sherwin-Williams. It appears to be the same color yellow

We propose Teaberry Pink by Sherwin-Williams for the trim

NORTH ELEVATION 14"=1-0"

738 FEDERAL HWY, DELRAY BEACH, FL

50UTH ELEVATION 1/4" = 0"