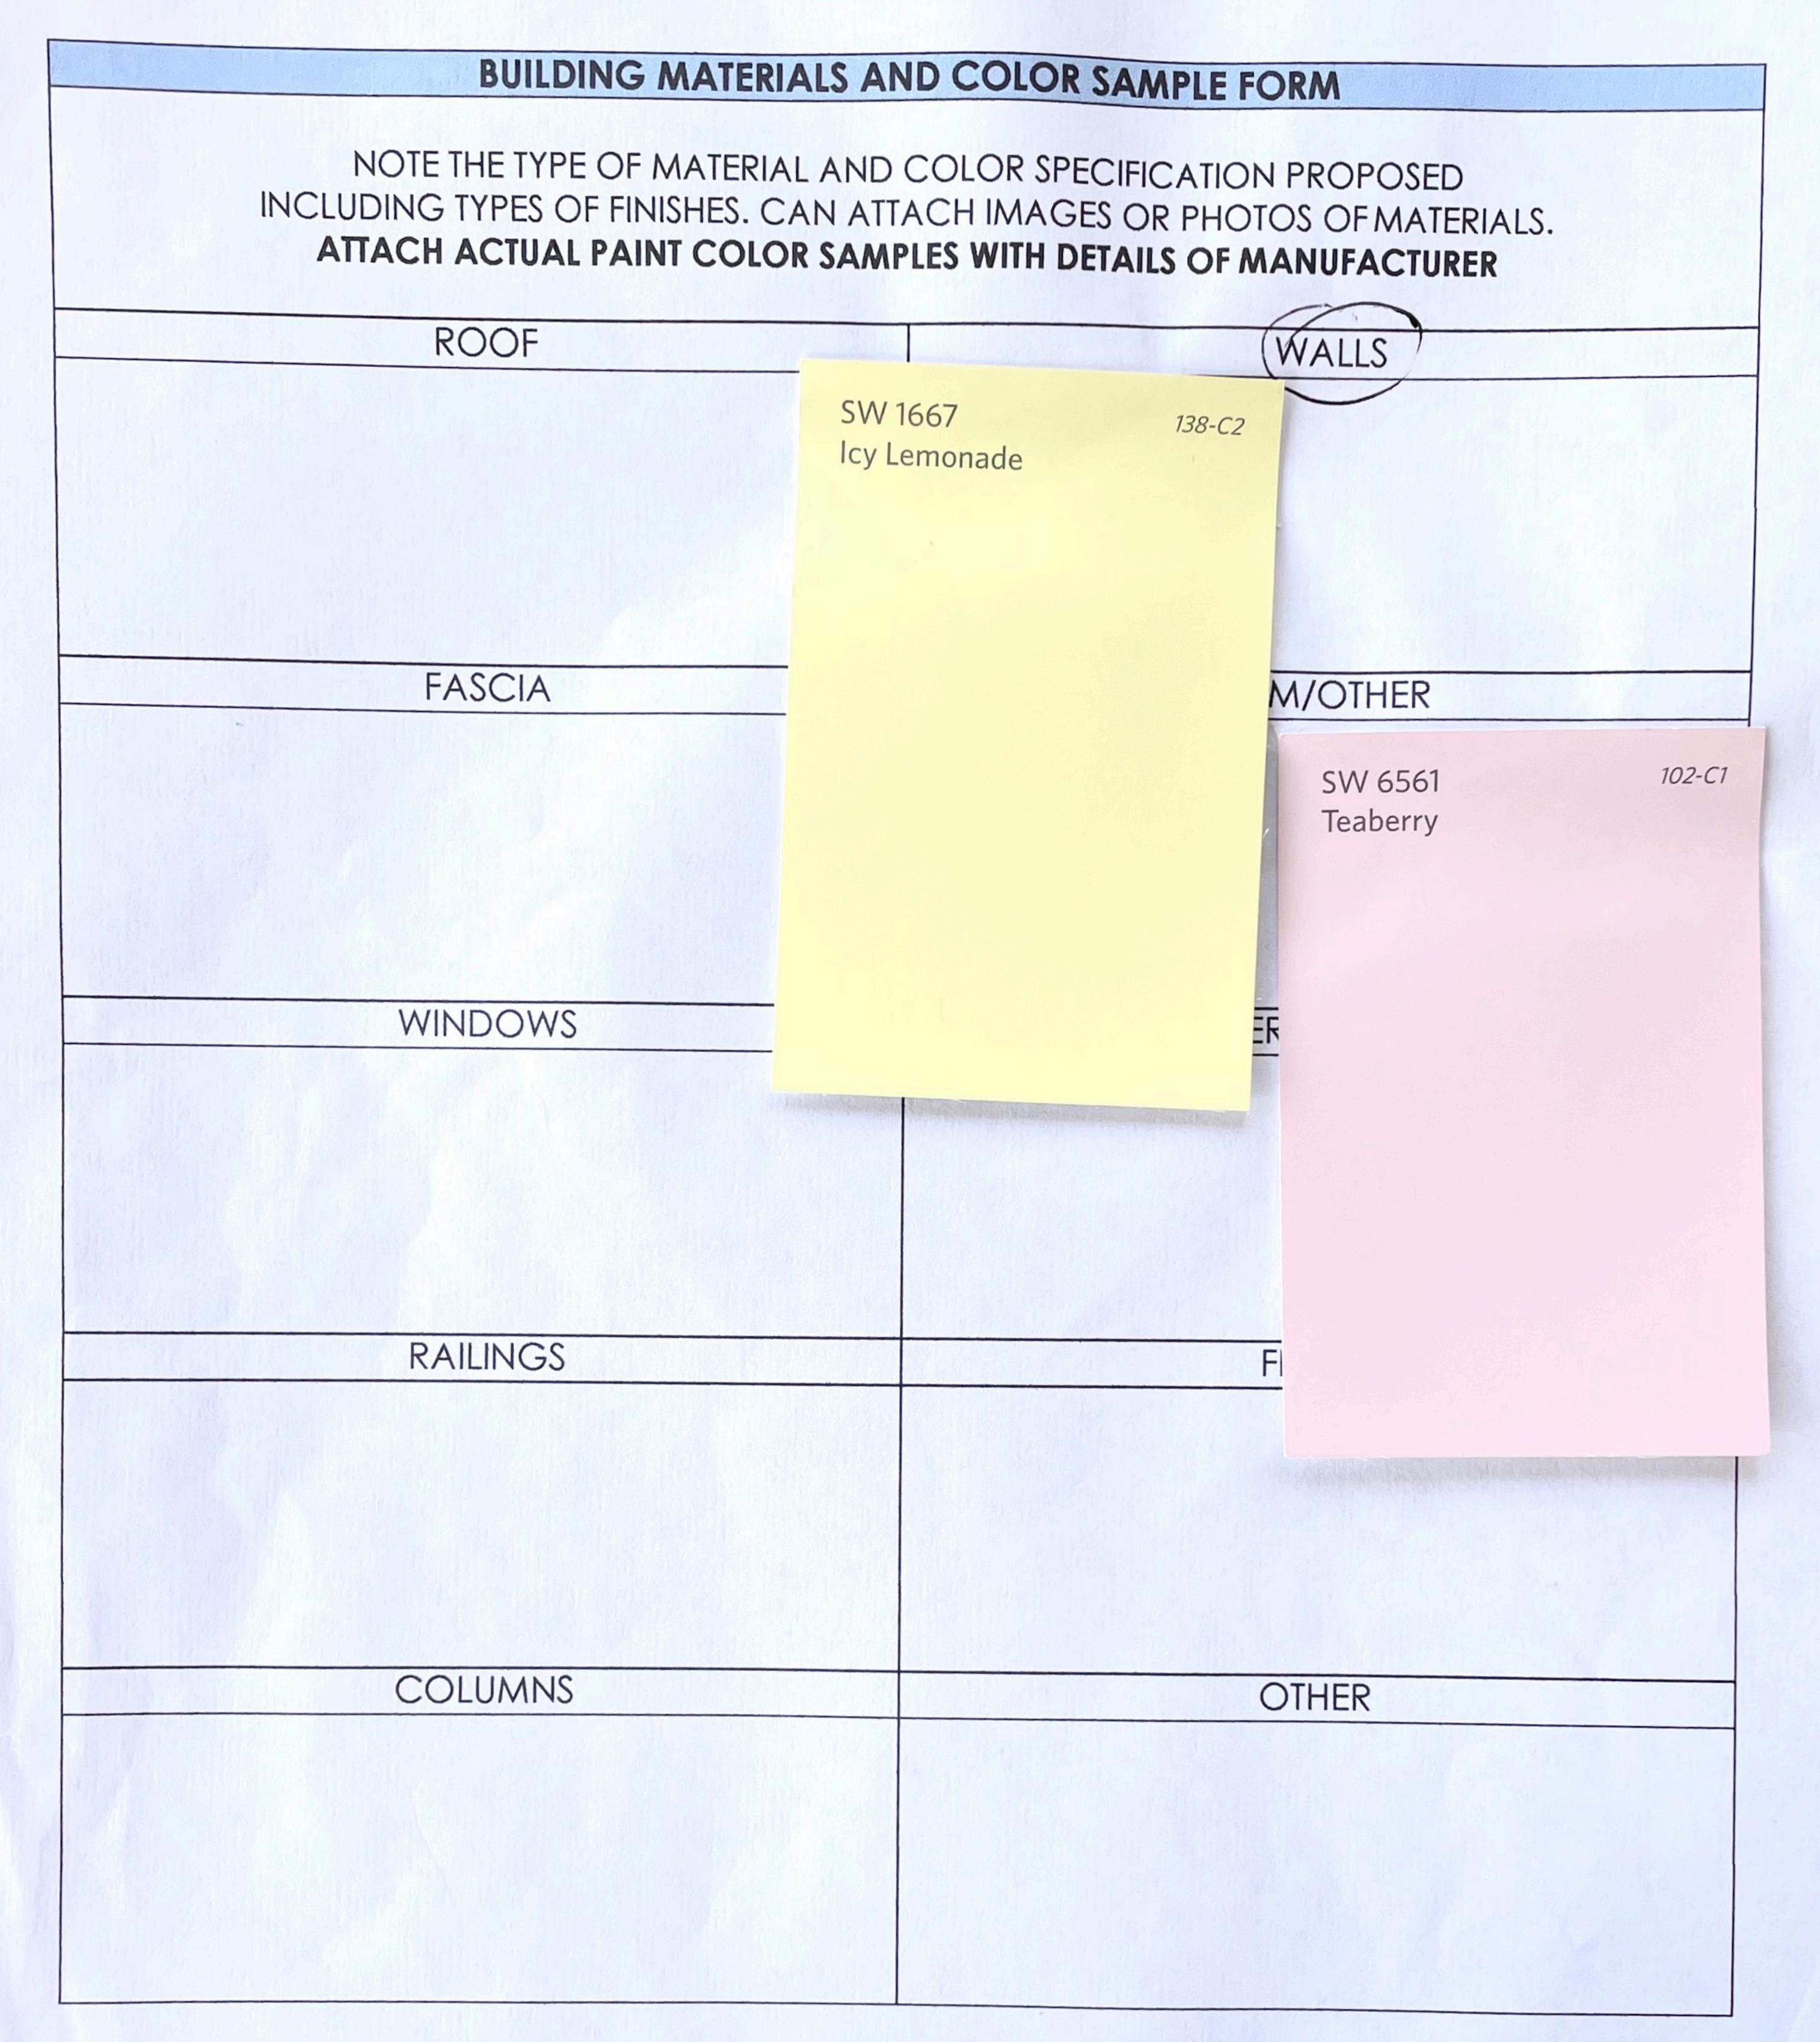

#### **Project Description:**

The Site Plan Review and Appearance Board approved a color change from yellow with white trim to Icy Lemonade with Teaberry Pink Trim.

Board Comments: N/A

Public Comments:

Associated Actions: N/A

#### Item before the Board:

The item before the board is a color change from yellow with white trim to Icy Lemonade with Teaberry Pink trim.

#### Analysis:

The building was built in 1952 and is located in the General Commercial zoning district.

The color change proposal consists of the body being painted Icy Lemonade with Teaberry Pink trim.

# Existing building as it is now. 738 SE 5th Ave, Delray Beach, FL 33483

BAST ELEVATION 1/4"=T-0"

- NORTH ELEVATION : 14"=1'-0"

- TTO CENERAL HUN NELPAY BEALL E

· STUCCO SILL

EAST ELEVATION 1/4"=1-0"

Existing building is yellow. We chose Icy Lemonade by Sherwin-Williams. It appears to be the same color yellow

We propose Teaberry Pink by Sherwin-Williams for the trim

NORTH ELEVATION 14"=1-0"

738 FEDERAL HWY, DELRAY BEACH, FL

50UTH ELEVATION 1/4" = 0"