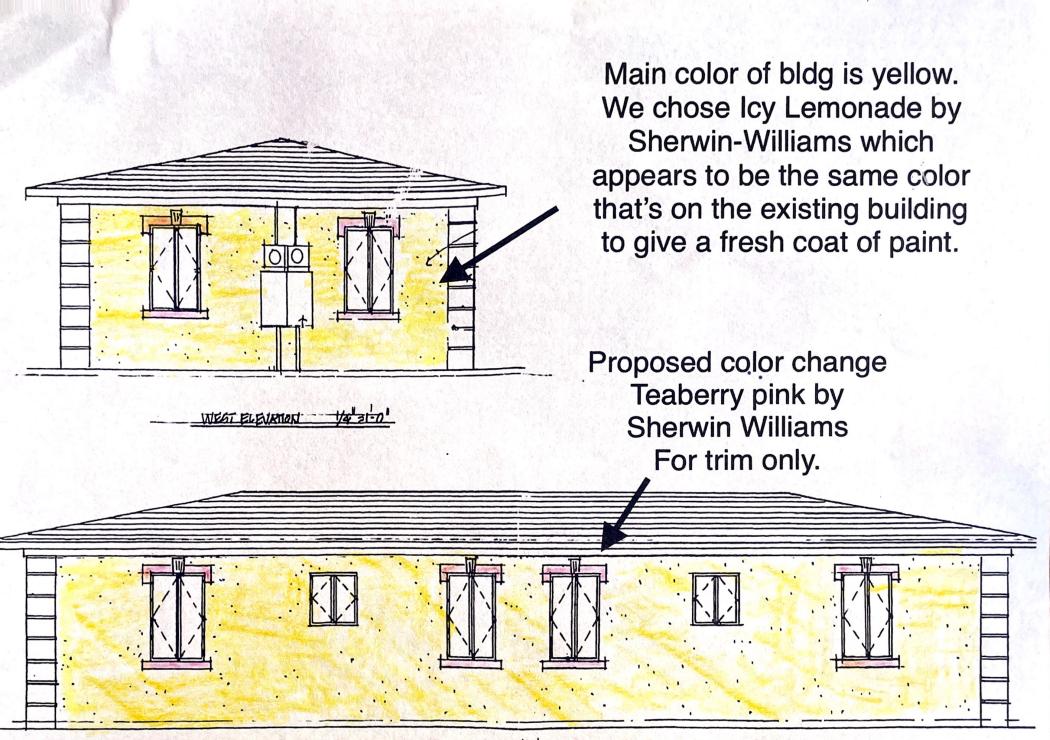

#### Item before the Board:

The item before the board is a color change from yellow with white trim to Icy Lemonade with Teaberry Pink trim.

#### Analysis:

The building was built in 1952 and is located in the General Commercial zoning district.

The color change proposal consists of the body being painted Icy Lemonade with Teaberry Pink trim.

# Existing building as it is now. 738 SE 5th Ave, Delray Beach, FL 33483

BAST ELEVATION 1/4"=T-0"

- NORTH ELEVATION : 14"=1'-0"

- TTO CENERAL HUN NELPAY BEALL E

· STUCCO SILL

EAST ELEVATION 1/4"=1-0"

Existing building is yellow. We chose Icy Lemonade by Sherwin-Williams. It appears to be the same color yellow

We propose Teaberry Pink by Sherwin-Williams for the trim

NORTH ELEVATION 14"=1-0"

738 FEDERAL HWY, DELRAY BEACH, FL

50UTH ELEVATION 1/4" = 0"