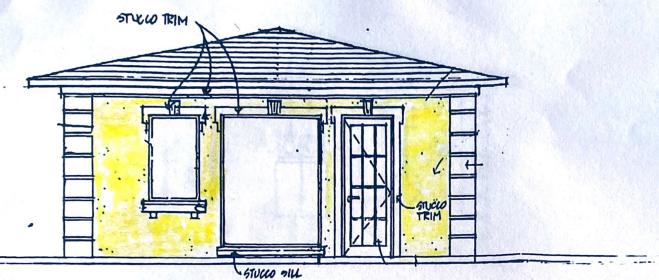

#### Item before the Board:

The item before the board is a color change from yellow with white trim to Icy Lemonade with Teaberry Pink trim.

#### Analysis:

The building was built in 1952 and is located in the General Commercial zoning district.

The color change proposal consists of the body being painted Icy Lemonade with Teaberry Pink trim.

# Existing building as it is now. 738 SE 5th Ave, Delray Beach, FL 33483

BAST ELEVATION 1/4"=T-0"

- NORTH ELEVATION : 14"=1'-0"

- TTO CENERAL HUN NELPAY BEALL E

· STUCCO SILL

EAST ELEVATION 1/4"=1-0"

Existing building is yellow. We chose Icy Lemonade by Sherwin-Williams. It appears to be the same color yellow