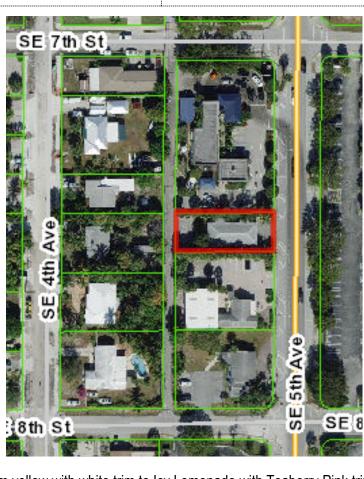

#### General Data Agent: Susan Bagon

Applicant: Wild Cherry

Location: 738 SE 5th Avenue

PCN: 12-43-46-21-01-013-0200

FLUM: General Commercial (GC)

Zoning: General Commercial (GC)

# Adjacent Zoning:

- North: GC
- South: GC
- East: GC
- West: R-1-A

Existing Land Use: Store/Office/Residential

Proposed Land Use: Juice Bar