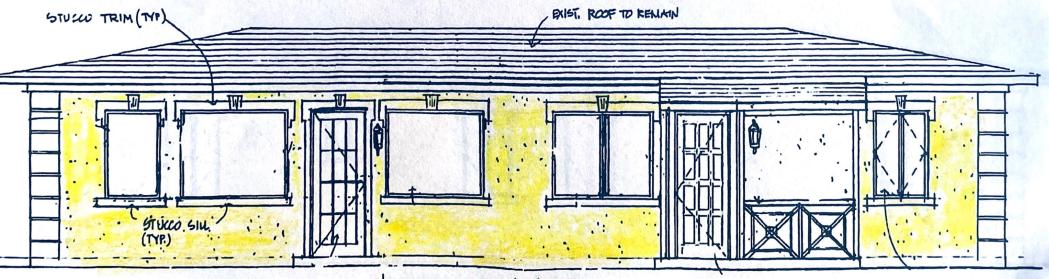

#### Item before the Board:

The item before the board is a color change from yellow with white trim to Icy Lemonade with Teaberry Pink trim.

#### Analysis:

The building was built in 1952 and is located in the General Commercial zoning district.

The color change proposal consists of the body being painted Icy Lemonade with Teaberry Pink trim.

# Existing building as it is now. 738 SE 5th Ave, Delray Beach, FL 33483

BAST ELEVATION 1/4"=T-0"

- NORTH ELEVATION : 14"=1'-0"

- TTO CENERAL HUN NELPAY BEALL E

· STUCCO SILL

EAST ELEVATION 1/4"=1-0"

Existing building is yellow. We chose Icy Lemonade by Sherwin-Williams. It appears to be the same color yellow