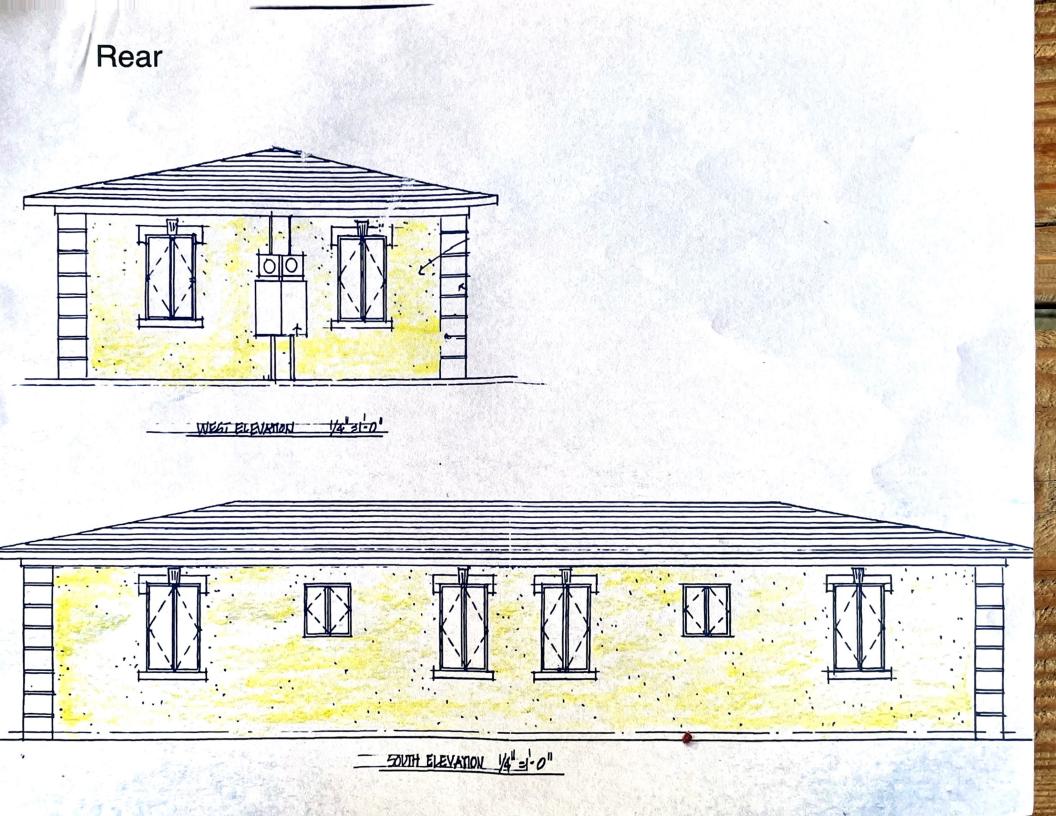

# Existing building as it is now. 738 SE 5th Ave, Delray Beach, FL 33483

BAST ELEVATION 1/4"=T-0"

- NORTH ELEVATION : 14"=1'-0"

- TTO CENERAL HUN NELPAY BEALL E

· STUCCO SILL

EAST ELEVATION 1/4"=1-0"

Existing building is yellow. We chose Icy Lemonade by Sherwin-Williams. It appears to be the same color yellow

We propose Teaberry Pink by Sherwin-Williams for the trim

NORTH ELEVATION 14"=1-0"

738 FEDERAL HWY, DELRAY BEACH, FL

50UTH ELEVATION 1/4" = 0"