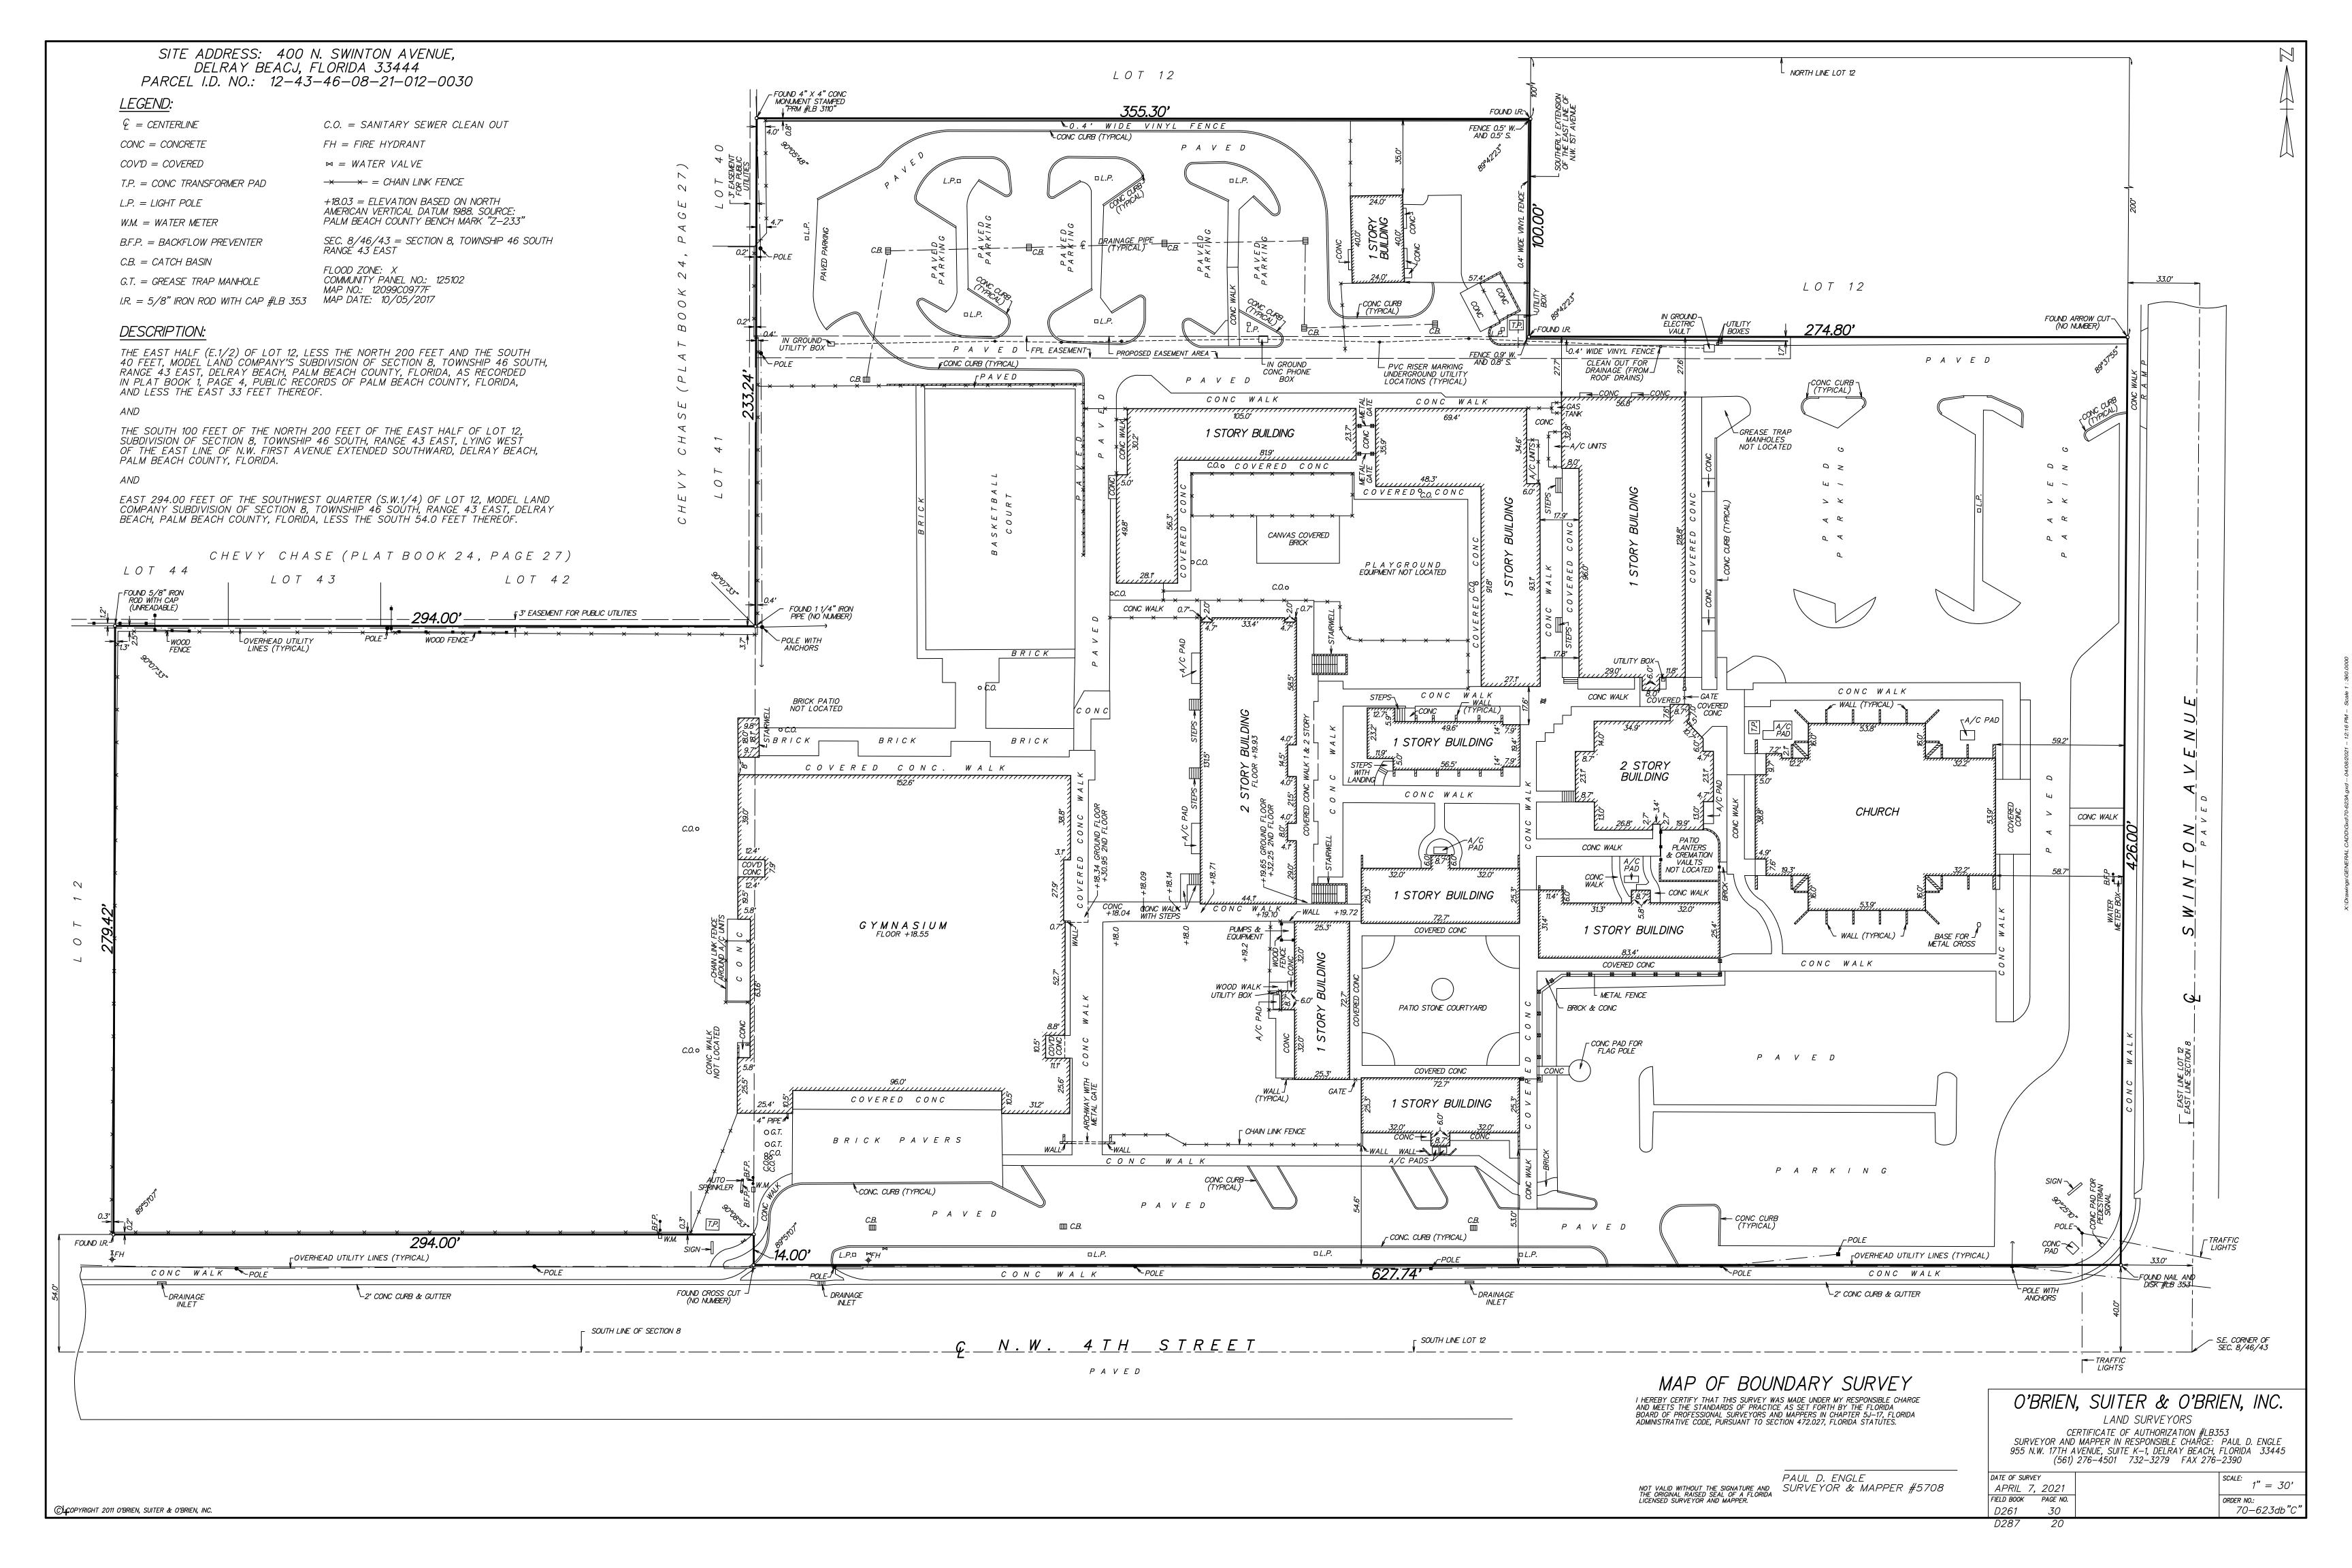

DRAWING TITLE

SITE / LOCATION

PLAN

DATE DRAWN
4/23/2021 CP
JOB NUMBER

JOB NUMBER
201102
DRAWING NUMBER

A1.01

1 | Site Plan - Overall | 1" = 30'-0"

2 A2.01 Level 02 - Overall Plan
1/8" = 1'-0"