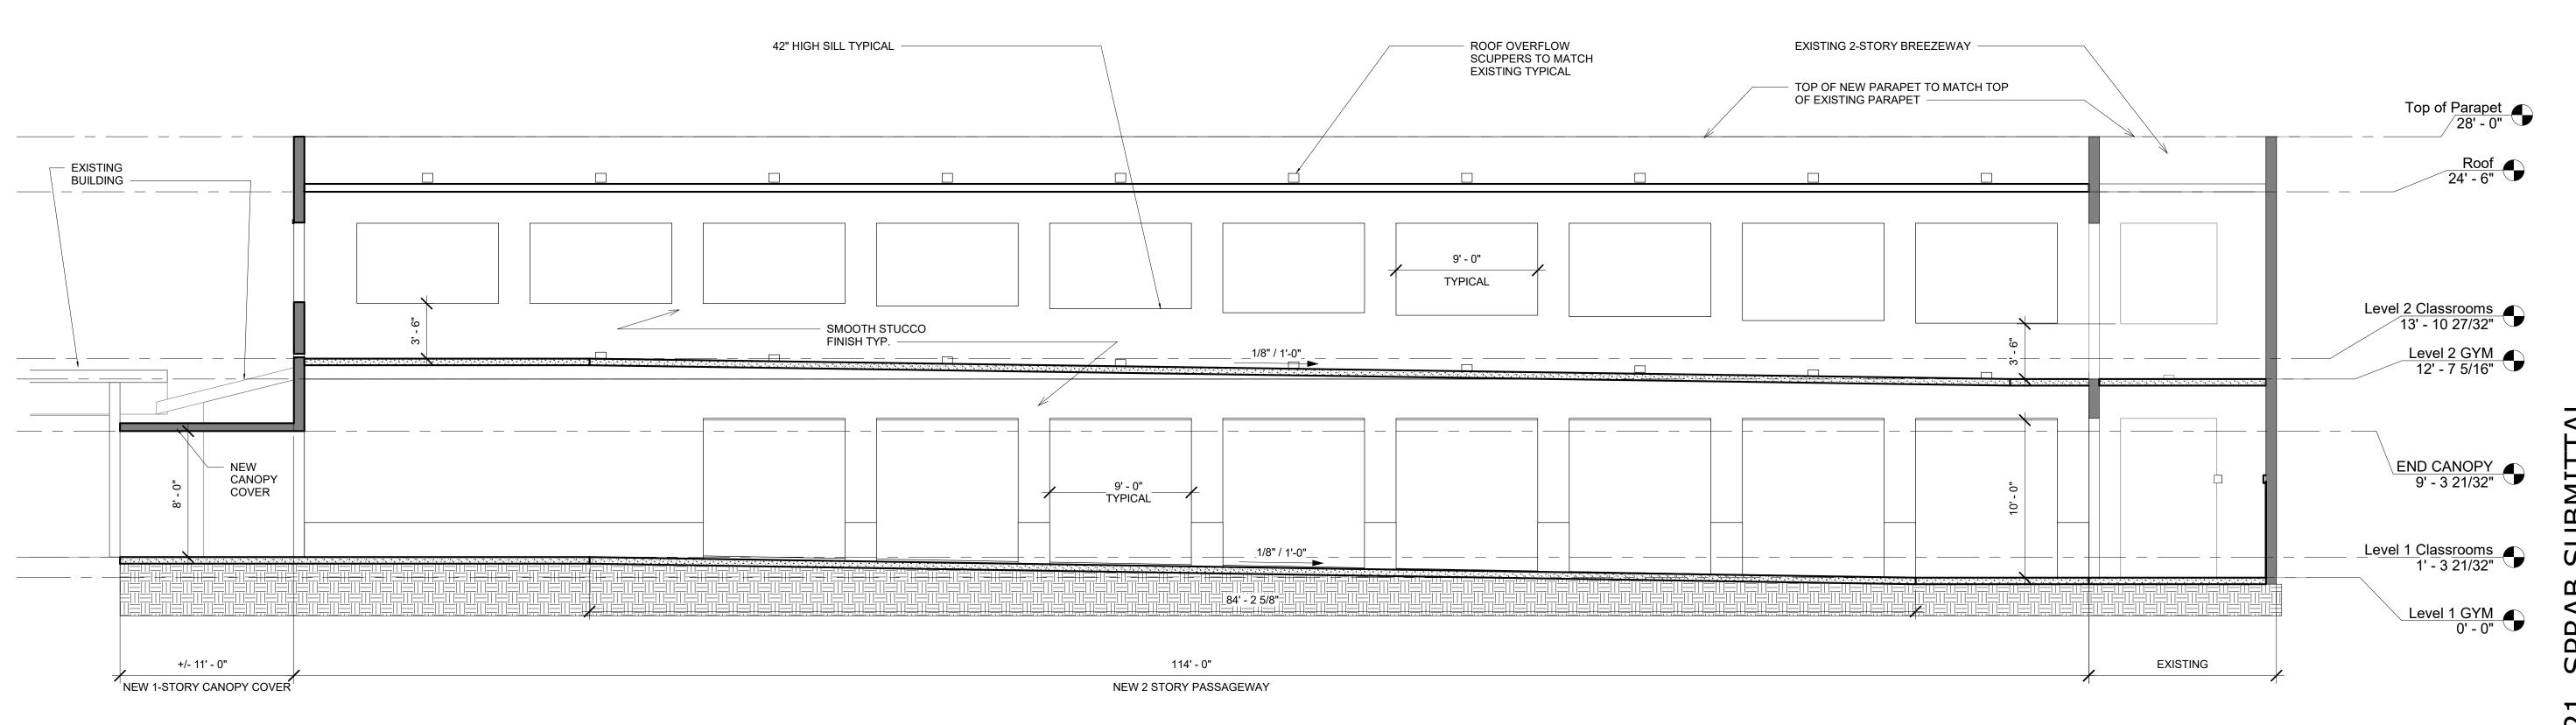

DRAWING TITLE

LIGHT

THE PLANS OR NOT.

UN LIGHT

PHOTOMETRICS

DATE | DRAWN BY | 4/23/2021 | CP

JOB NUMBER
201102

DRAWING NUMBER

A2.05

PROPOSED SOUTH ELEVATION (VIEW FROM NW 4TH STREET)

PROPOSED NORTH ELEVATION (CAMPUS VIEW)

**AGUILA** architects Architecture, Planning, Interiors, & Sustainable Design

185 NE 4TH AVENUE SUITE 101 DELRAY BEACH, FL 33483