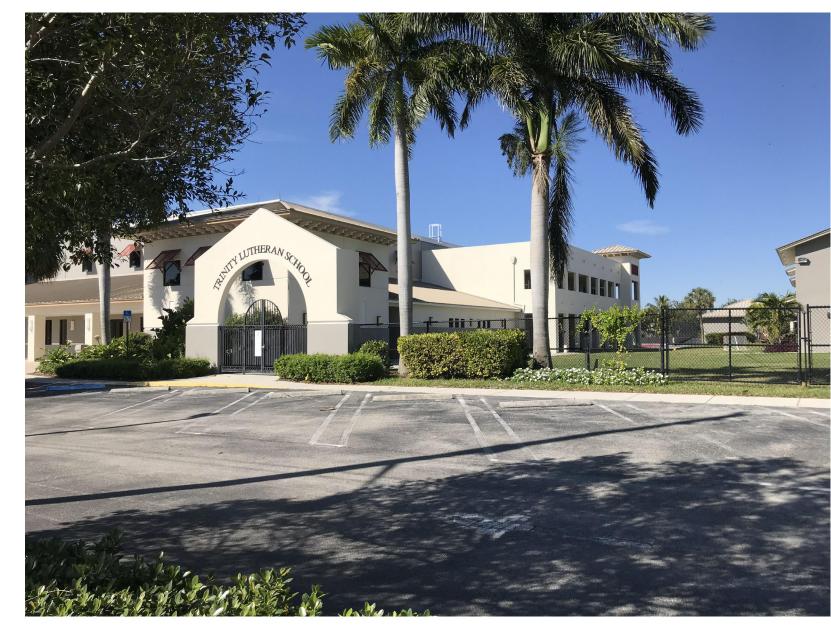

# **Project Description:**

The proposed Class II Site Plan Modification for the Trinity Evangelical Lutheran Church is associated with the construction of a new two-story covered passageway to connect two buildings and provide covered access for students and patrons. The passageway will be in the southwest area of the property and primarily visible from Lake Ida Road. The proposed passageway, which will be placed directly over the existing sidewalk/walkway, measures approximately 114 feet long, and will match the existing height of the two-story buildings. The stucco finish and colors will match the existing buildings. The proposed development is compatible with development in the area.

S ADJACENT m PROPERTIES PHOTOGRAPHS

JOB NUMBER
201102
DRAWING NUMBER

EXISTING CONDITIONS SOUTH ELEVATION VIEW FROM LAKE IDA ROAD SIDEWALK (NEW PASSAGEWAY AREA)

EXISTING CONDITIONS SOUTH ELEVATION VIEW FROM WITHIN CAMPUS (NEW PASSAGEWAY AREA)

EXISTING CONDITIONS NORTH ELEVATION VIEW FROM WITHIN CAMPUS (NEW PASSAGEWAY AREA)

EXISTING BREEZWAY ELEVATIONS, DETAILS, COLORS & EXISTING WALKWAY PATH IN FOREGROUND (PROPOSED NEW PASSAGEWAY PATH)

**BUILDING WHETHER INDICATED ON** THE PLANS OR NOT.