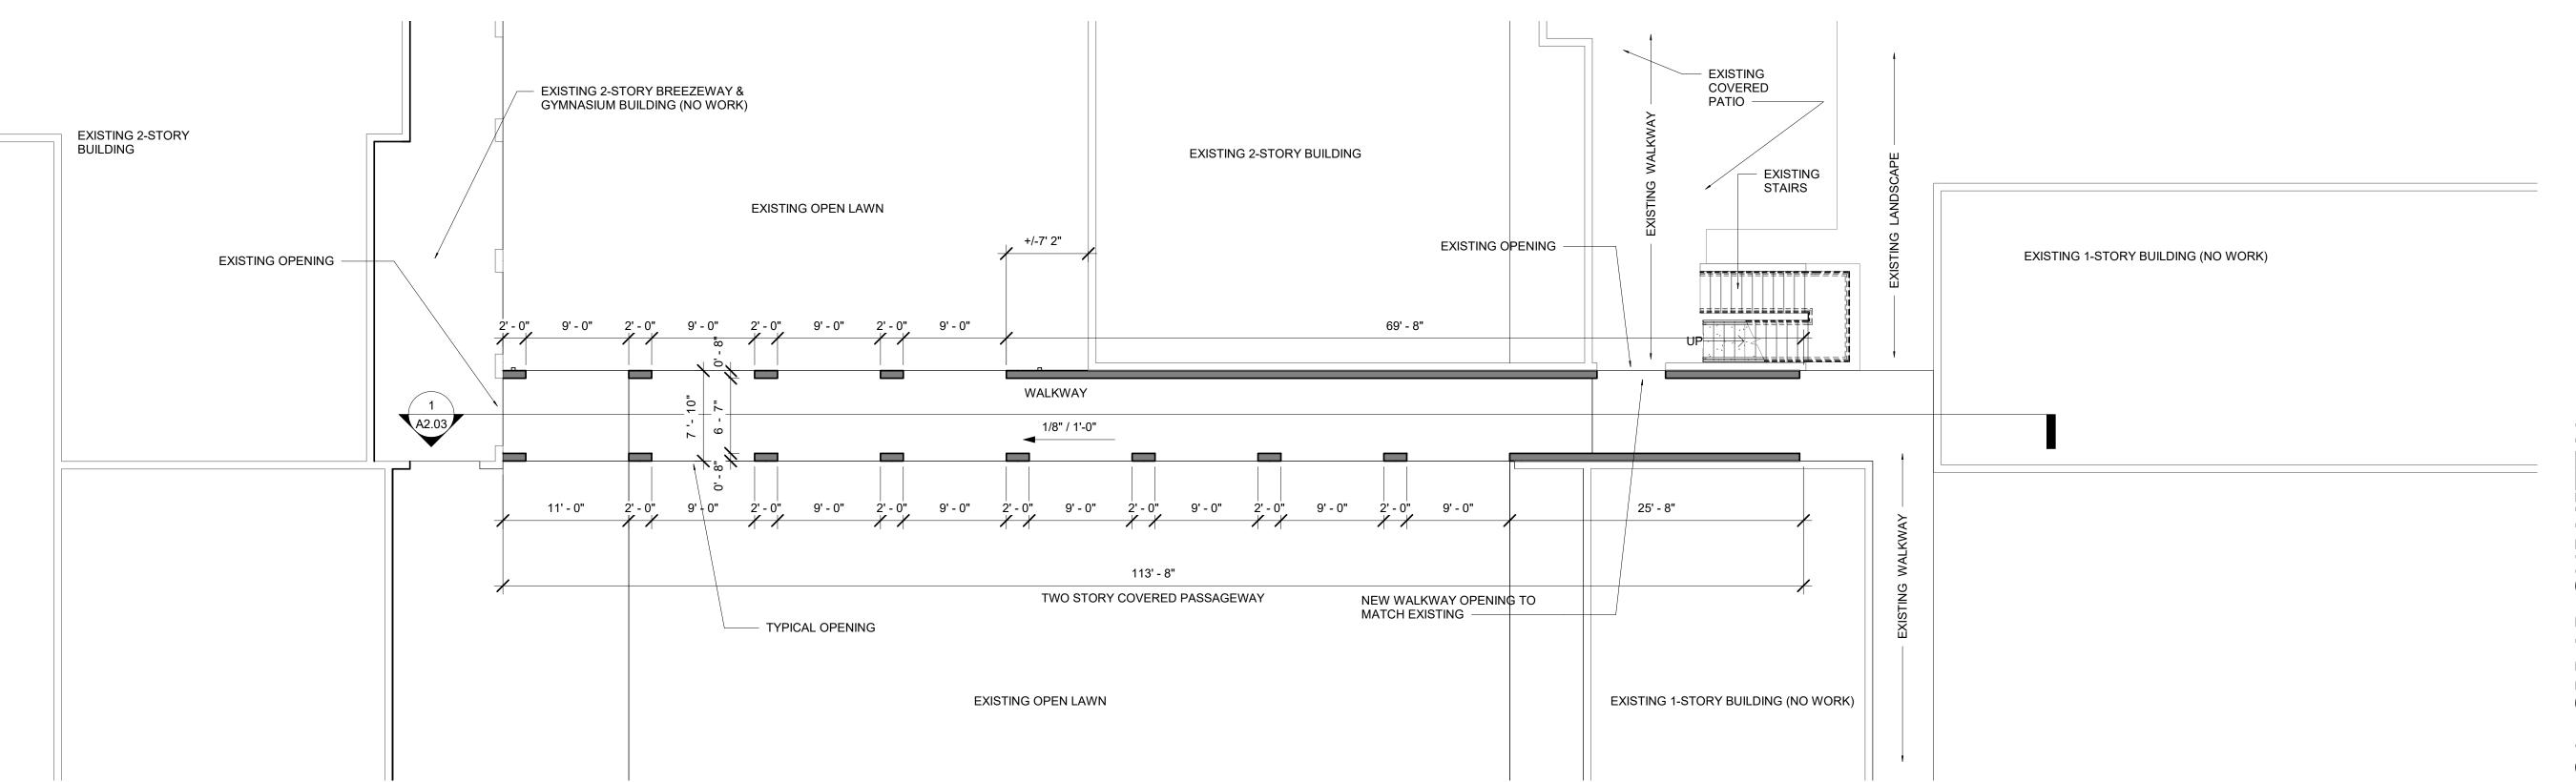

# **Project Description:**

The proposed Class II Site Plan Modification for the Trinity Evangelical Lutheran Church is associated with the construction of a new two-story covered passageway to connect two buildings and provide covered access for students and patrons. The passageway will be in the southwest area of the property and primarily visible from Lake Ida Road. The proposed passageway, which will be placed directly over the existing sidewalk/walkway, measures approximately 114 feet long, and will match the existing height of the two-story buildings. The stucco finish and colors will match the existing buildings. The proposed development is compatible with development in the area.

DRAWING TITLE

SITE / LOCATION

PLAN

DATE DRAWN
4/23/2021 CP
JOB NUMBER

JOB NUMBER
201102
DRAWING NUMBER

A1.01

1 | Site Plan - Overall | 1" = 30'-0"

2 A2.01 Level 02 - Overall Plan
1/8" = 1'-0"

OVERALL FIRST &
SECOND FLOOR
PLAN

DATE

4/23/2021 CP

JOB NUMBER

JOB NUMBER
201102

DRAWING NUMBER

A2.01

11' - 0 17/32"

DRAWING TITLE S ROOF PLAN &

**S** BUILDING

**→** 4/23/2021 O JOB NUMBER **O** 201102

1 **Building Section** 3/16" = 1'-0"

CUIDDIE