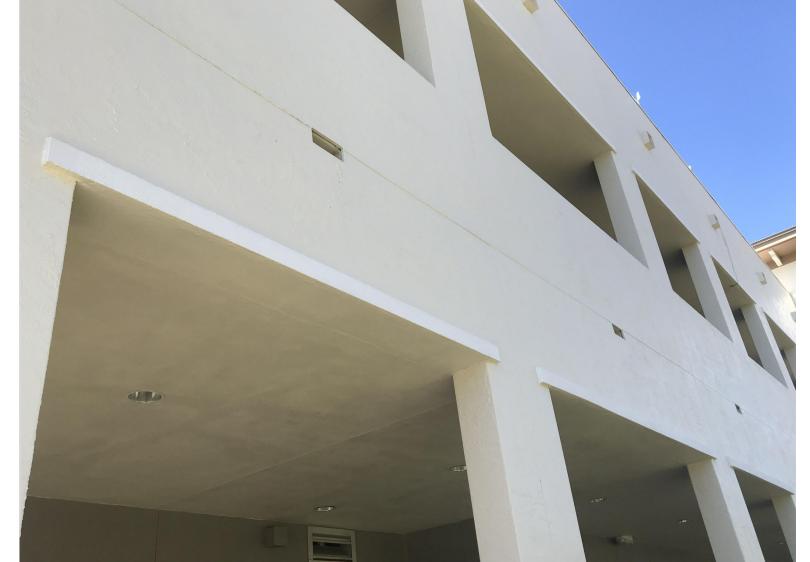

# **Project Description:**

The proposed Class II Site Plan Modification for the Trinity Evangelical Lutheran Church is associated with the construction of a new two-story covered passageway to connect two buildings and provide covered access for students and patrons. The passageway will be in the southwest area of the property and primarily visible from Lake Ida Road. The proposed passageway, which will be placed directly over the existing sidewalk/walkway, measures approximately 114 feet long, and will match the existing height of the two-story buildings. The stucco finish and colors will match the existing buildings. The proposed development is compatible with development in the area.

EXISTING CONDITIONS NORTH ELEVATION VIEW FROM WITHIN CAMPUS (NEW PASSAGEWAY AREA)

EXISTING BREEZWAY ELEVATIONS, DETAILS, COLORS & EXISTING WALKWAY PATH IN FOREGROUND (PROPOSED NEW PASSAGEWAY PATH)

**BUILDING WHETHER INDICATED ON** THE PLANS OR NOT.