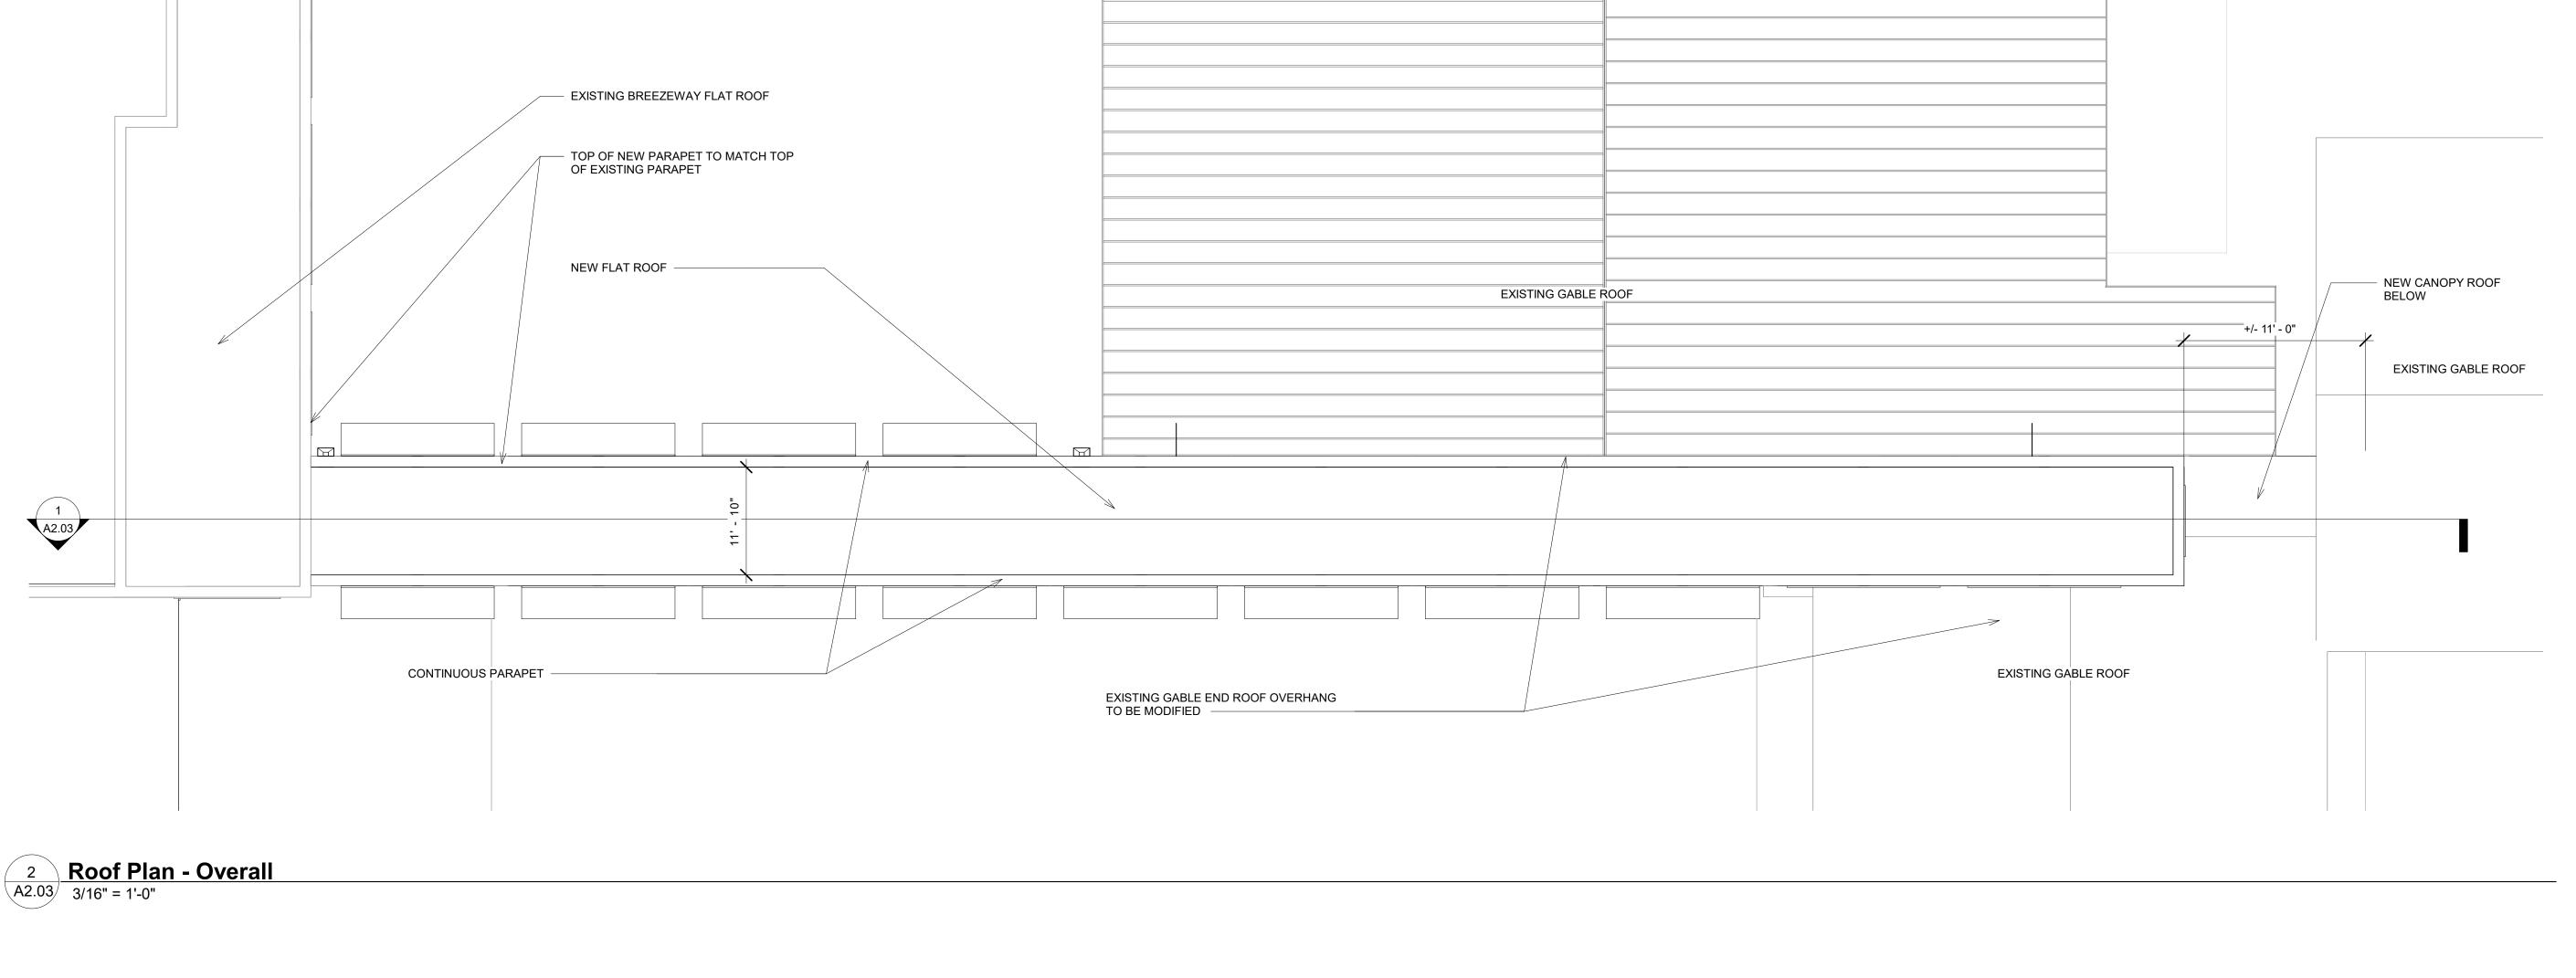

DRAWING TITLE S ROOF PLAN &

**S** BUILDING

**→** 4/23/2021 O JOB NUMBER **O** 201102

1 **Building Section** 3/16" = 1'-0"

CUIDDIE