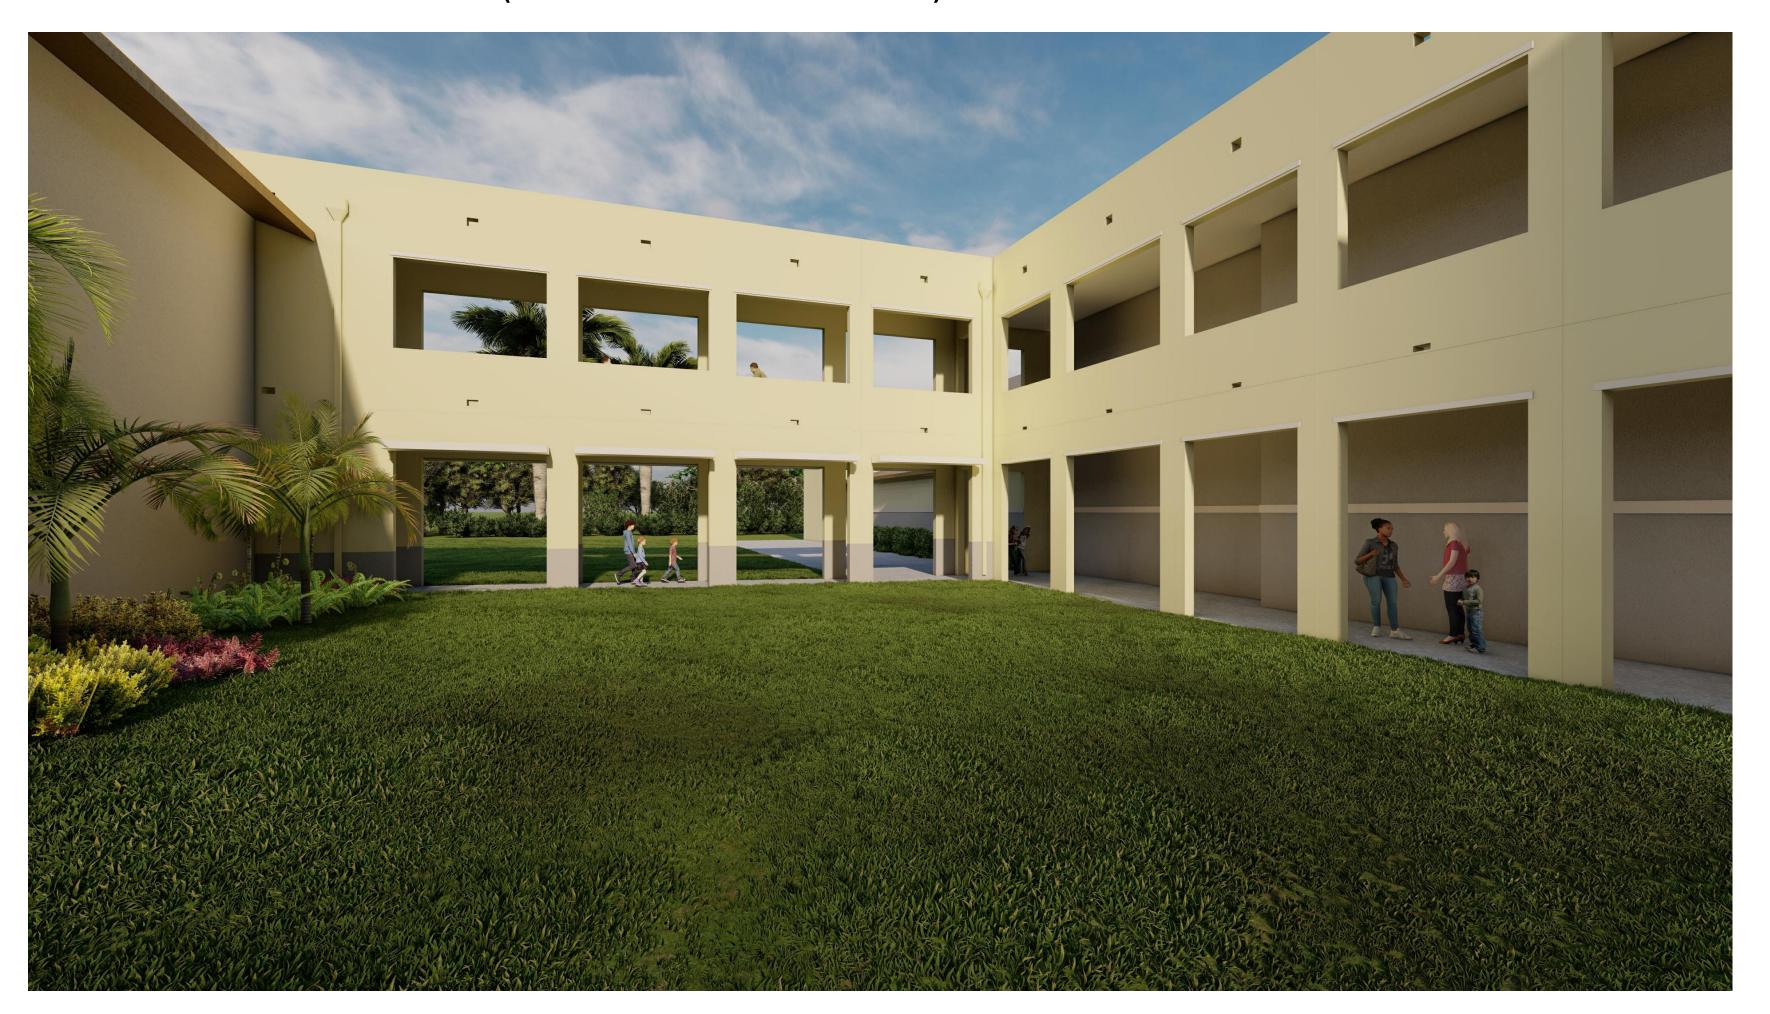

# **Project Description:**

The proposed Class II Site Plan Modification for the Trinity Evangelical Lutheran Church is associated with the construction of a new two-story covered passageway to connect two buildings and provide covered access for students and patrons. The passageway will be in the southwest area of the property and primarily visible from Lake Ida Road. The proposed passageway, which will be placed directly over the existing sidewalk/walkway, measures approximately 114 feet long, and will match the existing height of the two-story buildings. The stucco finish and colors will match the existing buildings. The proposed development is compatible with development in the area.

S COLORED m RENDERINGS

4/23/2021 JOB NUMBER 201102

TYPICAL ADJACENT PROPERTIES TO THE NORTH (SINGLE FAMILY RESIDENTIAL)

TYPICAL ADJACENT PROPERTIES TO THE EAST - SWINTON AVENUE (SINGLE FAMILY RESIDENTIAL)