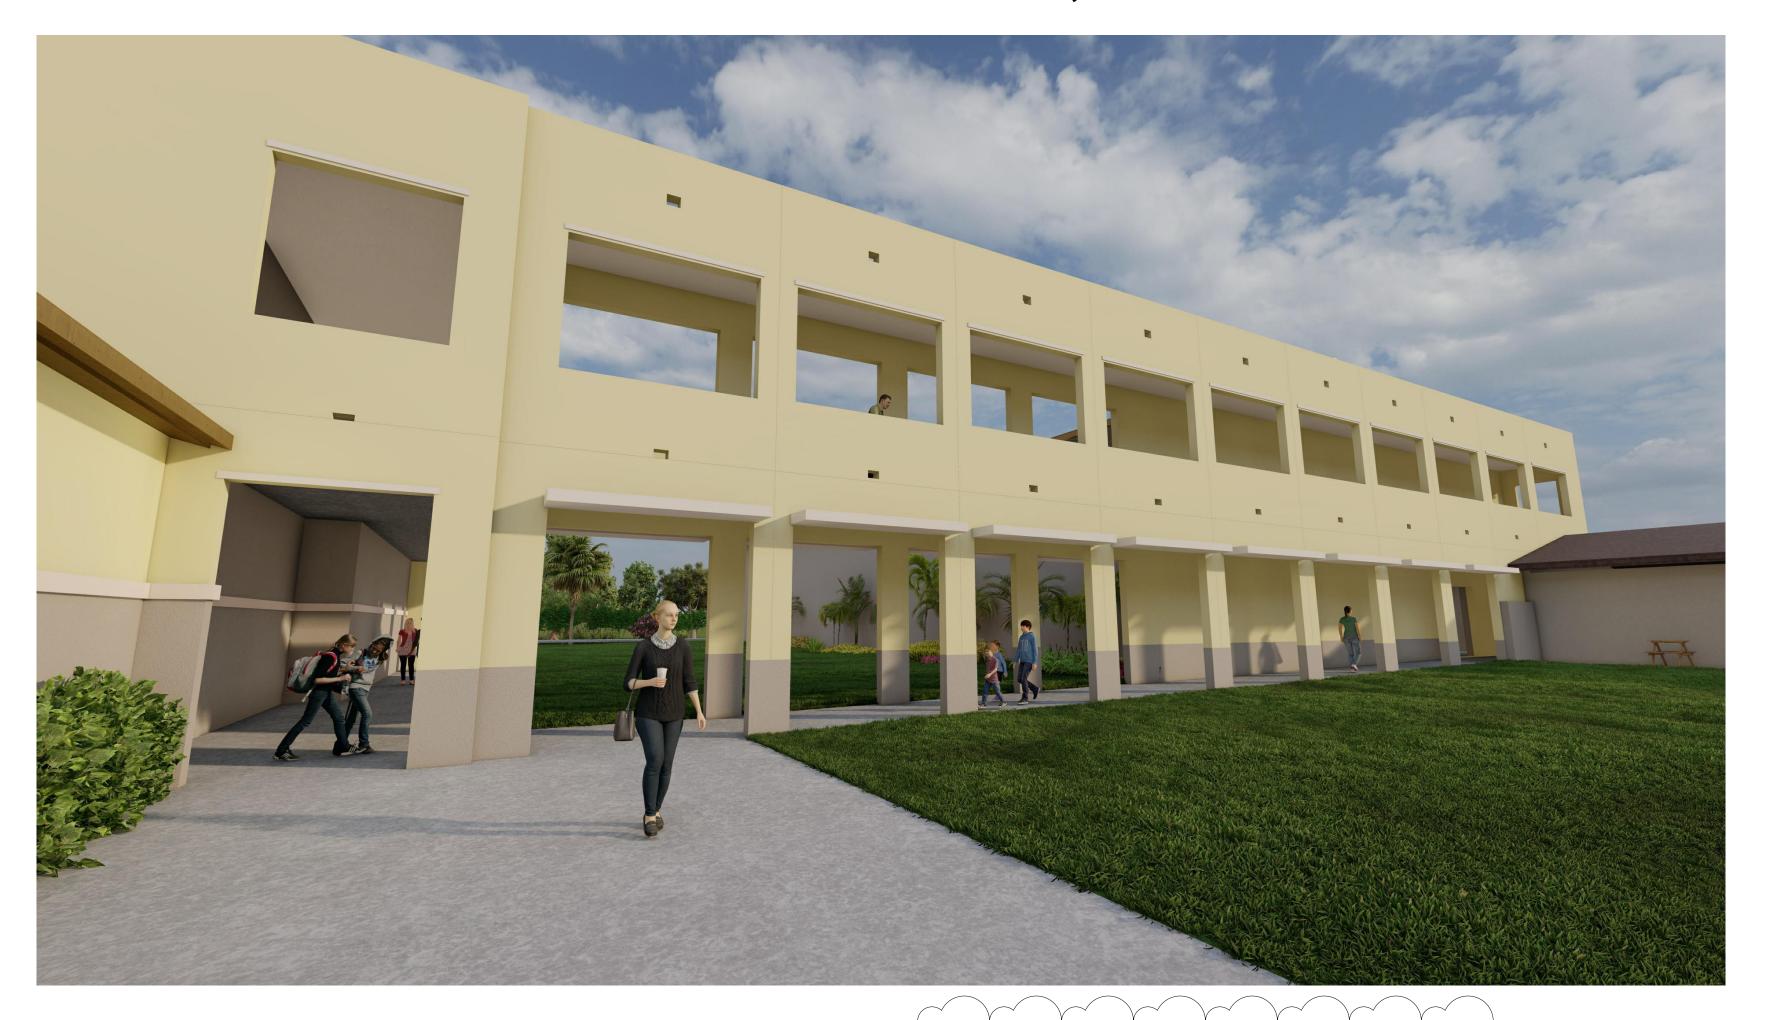

# **Project Description:**

The proposed Class II Site Plan Modification for the Trinity Evangelical Lutheran Church is associated with the construction of a new two-story covered passageway to connect two buildings and provide covered access for students and patrons. The passageway will be in the southwest area of the property and primarily visible from Lake Ida Road. The proposed passageway, which will be placed directly over the existing sidewalk/walkway, measures approximately 114 feet long, and will match the existing height of the two-story buildings. The stucco finish and colors will match the existing buildings. The proposed development is compatible with development in the area.