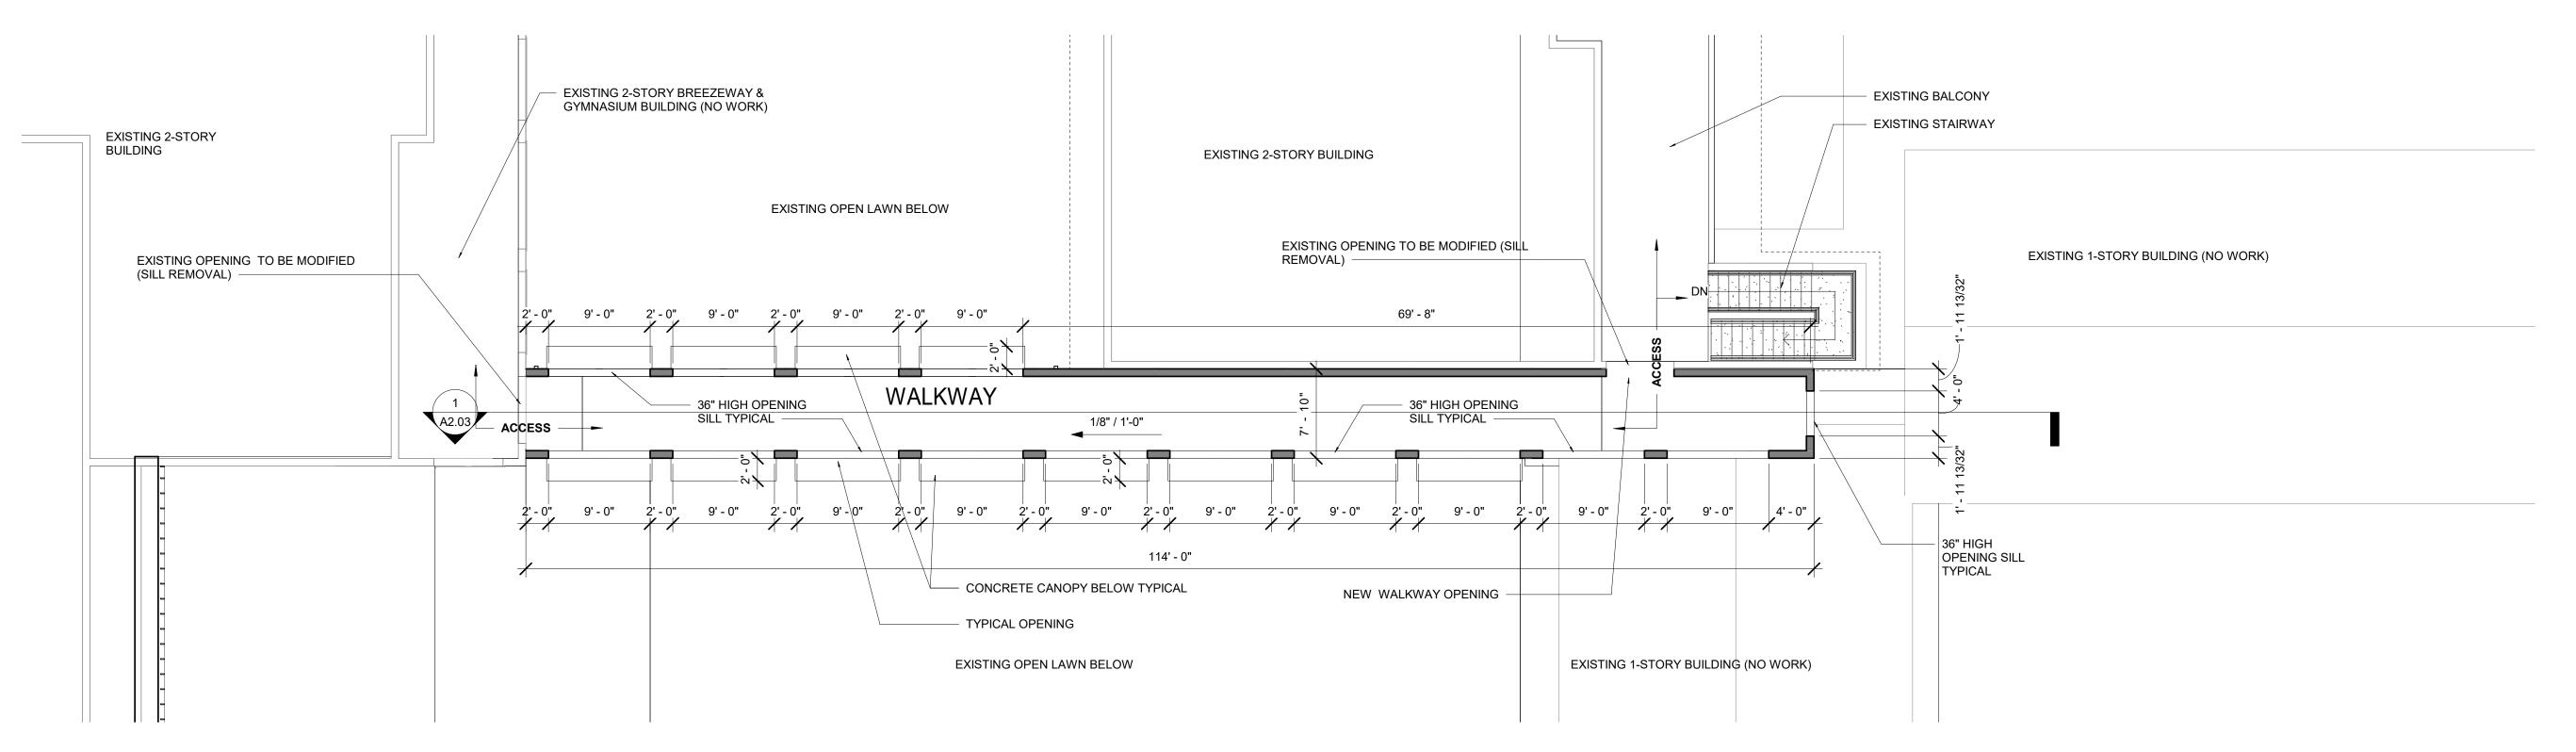

# **Project Description:**

The proposed Class II Site Plan Modification for the Trinity Evangelical Lutheran Church is associated with the construction of a new two-story covered passageway to connect two buildings and provide covered access for students and patrons. The passageway will be in the southwest area of the property and primarily visible from Lake Ida Road. The proposed passageway, which will be placed directly over the existing sidewalk/walkway, measures approximately 114 feet long, and will match the existing height of the two-story buildings. The stucco finish and colors will match the existing buildings. The proposed development is compatible with development in the area.

DRAWING TITLE

SITE / LOCATION

PLAN

DATE DRAWN
4/23/2021 CP
JOB NUMBER

JOB NUMBER
201102
DRAWING NUMBER

A1.01

1 | Site Plan - Overall | 1" = 30'-0"

2 A2.01 Level 02 - Overall Plan
1/8" = 1'-0"