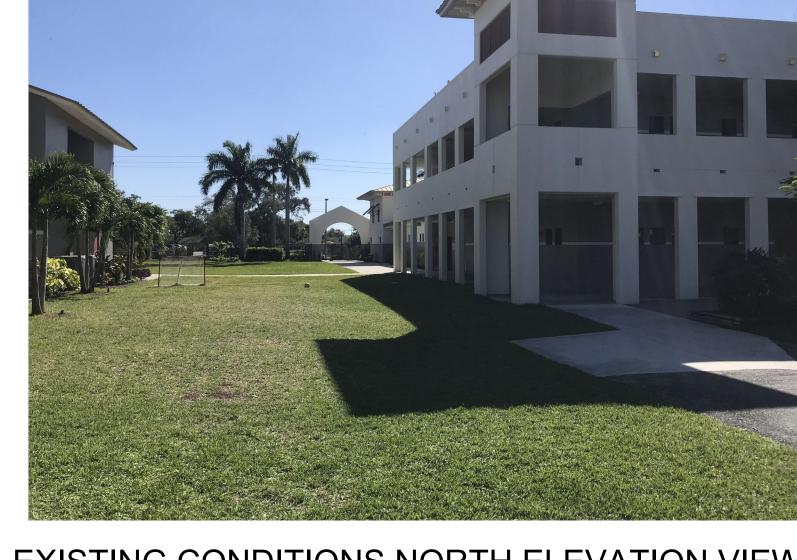

EXISTING CONDITIONS NORTH ELEVATION VIEW FROM WITHIN CAMPUS (NEW PASSAGEWAY AREA)

EXISTING BREEZWAY ELEVATIONS, DETAILS, COLORS & EXISTING WALKWAY PATH IN FOREGROUND (PROPOSED NEW PASSAGEWAY PATH)

**BUILDING WHETHER INDICATED ON** THE PLANS OR NOT.