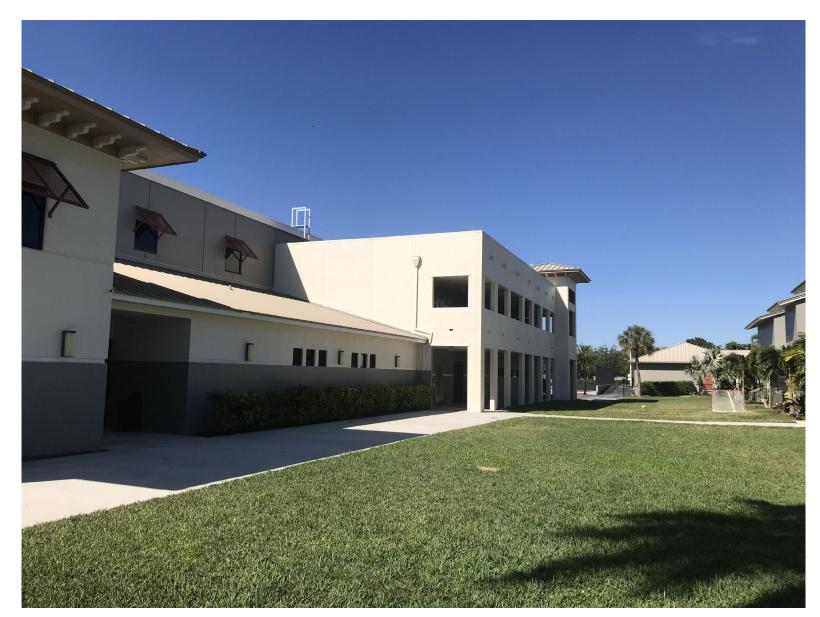

# **Project Description:**

The proposed Class II Site Plan Modification for the Trinity Evangelical Lutheran Church is associated with the construction of a new two-story covered passageway to connect two buildings and provide covered access for students and patrons. The passageway will be in the southwest area of the property and primarily visible from Lake Ida Road. The proposed passageway, which will be placed directly over the existing sidewalk/walkway, measures approximately 114 feet long, and will match the existing height of the two-story buildings. The stucco finish and colors will match the existing buildings. The proposed development is compatible with development in the area.

EXISTING CONDITIONS NORTH ELEVATION VIEW FROM WITHIN CAMPUS (NEW PASSAGEWAY AREA)

EXISTING BREEZWAY ELEVATIONS, DETAILS, COLORS & EXISTING WALKWAY PATH IN FOREGROUND (PROPOSED NEW PASSAGEWAY PATH)

**BUILDING WHETHER INDICATED ON** THE PLANS OR NOT.