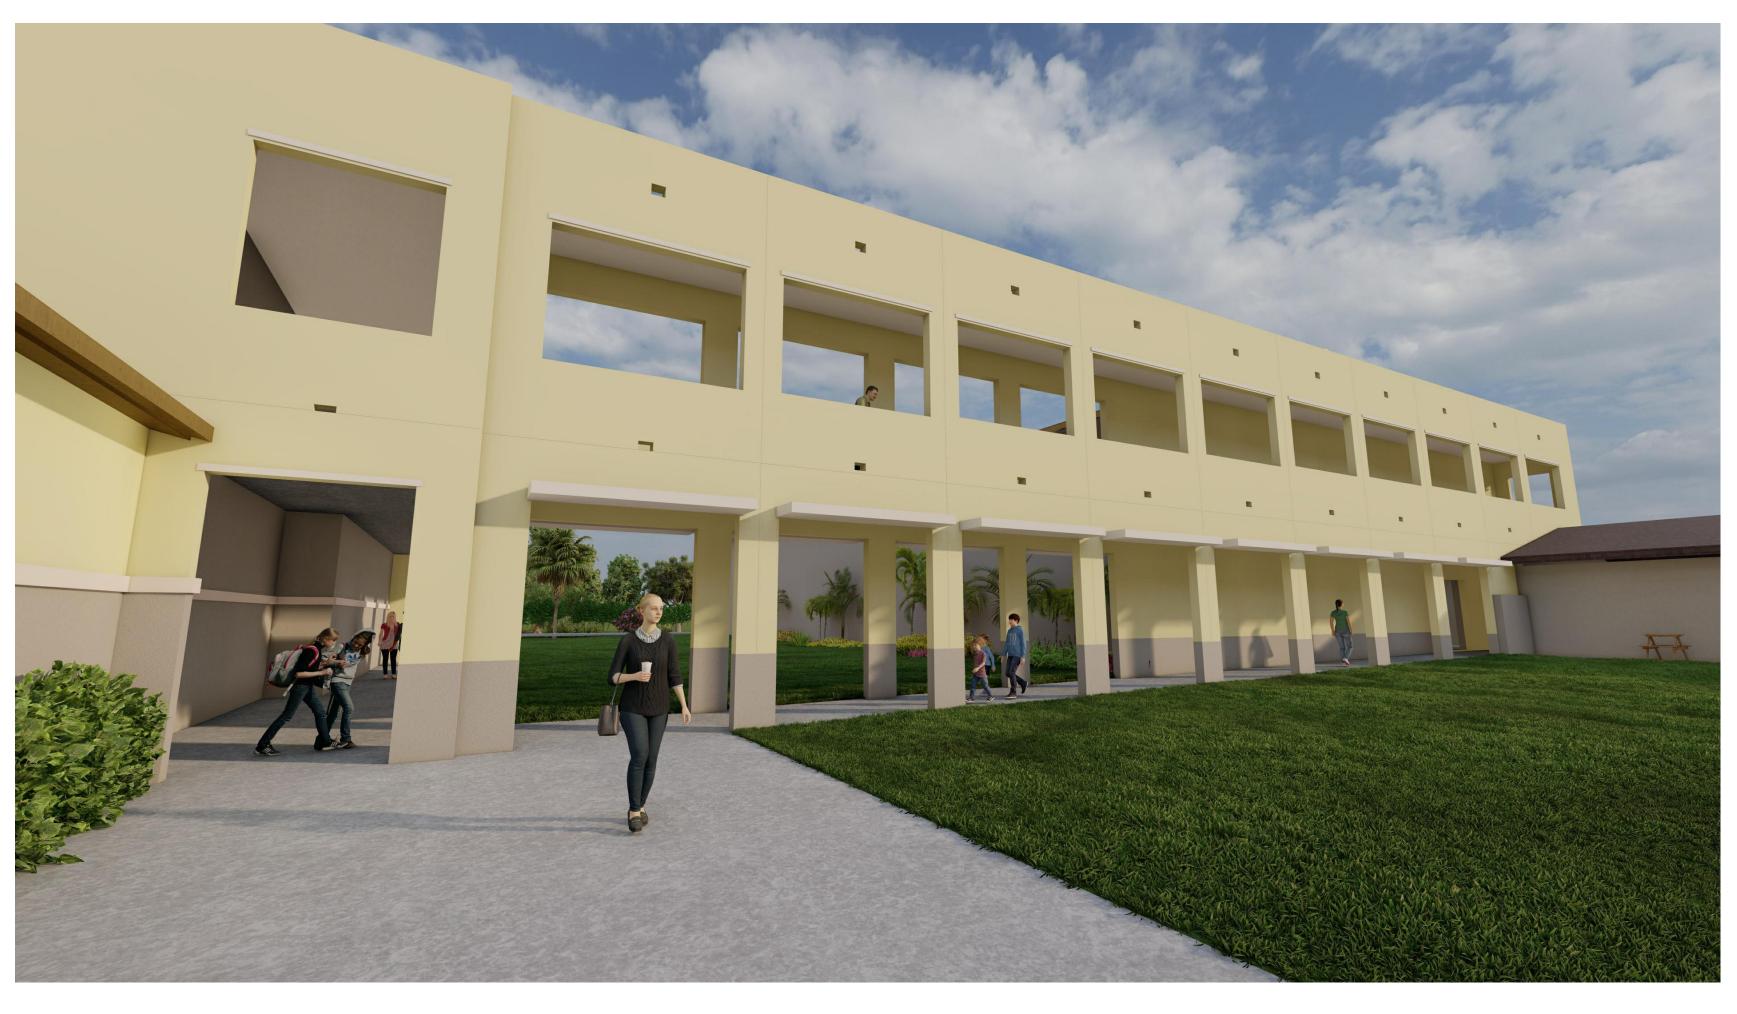

# **Project Description:**

The proposed Class II Site Plan Modification for the Trinity Evangelical Lutheran Church is associated with the construction of a new two-story covered passageway to connect two buildings and provide covered access for students and patrons. The passageway will be in the southwest area of the property and primarily visible from Lake Ida Road. The proposed passageway, which will be placed directly over the existing sidewalk/walkway, measures approximately 114 feet long, and will match the existing height of the two-story buildings. The stucco finish and colors will match the existing buildings. The proposed development is compatible with development in the area.

S COLORED m RENDERINGS

4/23/2021 JOB NUMBER 201102

TYPICAL ADJACENT PROPERTIES TO THE NORTH (SINGLE FAMILY RESIDENTIAL)

TYPICAL ADJACENT PROPERTIES TO THE EAST - SWINTON AVENUE (SINGLE FAMILY RESIDENTIAL)