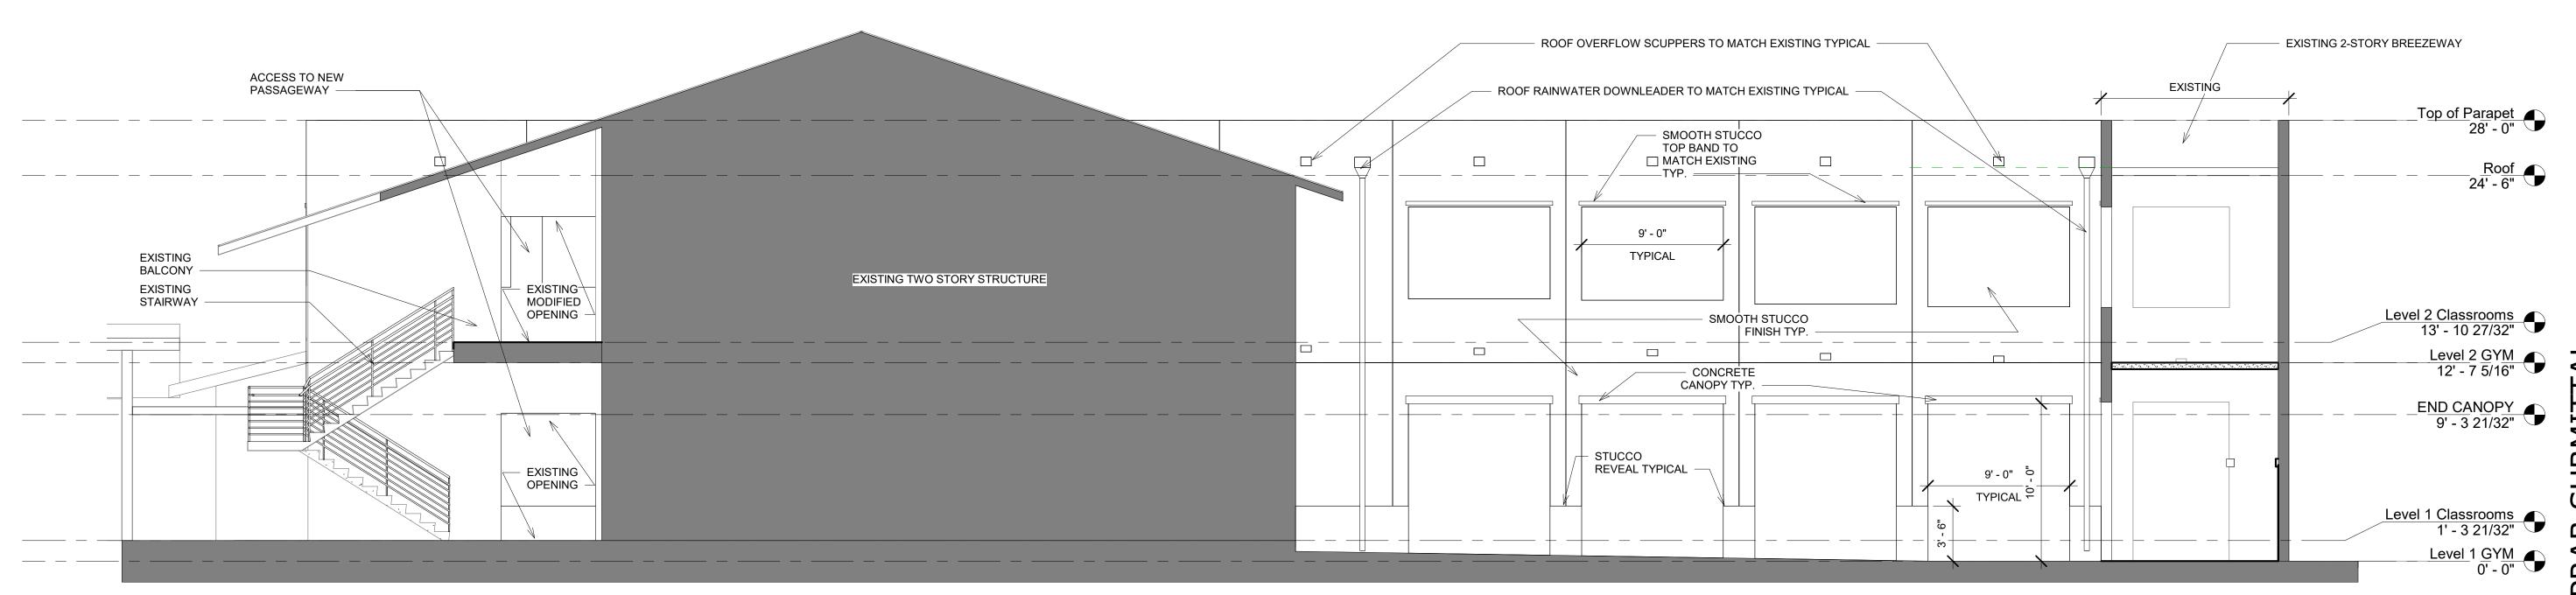

# **Project Description:**

The proposed Class II Site Plan Modification for the Trinity Evangelical Lutheran Church is associated with the construction of a new two-story covered passageway to connect two buildings and provide covered access for students and patrons. The passageway will be in the southwest area of the property and primarily visible from Lake Ida Road. The proposed passageway, which will be placed directly over the existing sidewalk/walkway, measures approximately 114 feet long, and will match the existing height of the two-story buildings. The stucco finish and colors will match the existing buildings. The proposed development is compatible with development in the area.

DRAWING TITLE **O** ELEVATIONS

**→** 4/23/2021

**O** 201102

**CURRIE** 

**AGUILA** 

**SOWARDS** 

architects

Architecture, Planning, Interiors, &

DRAWING TITLE S ROOF PLAN &

**S** BUILDING

**→** 4/23/2021 O JOB NUMBER **O** 201102

1 **Building Section** 3/16" = 1'-0"

CUIDDIE