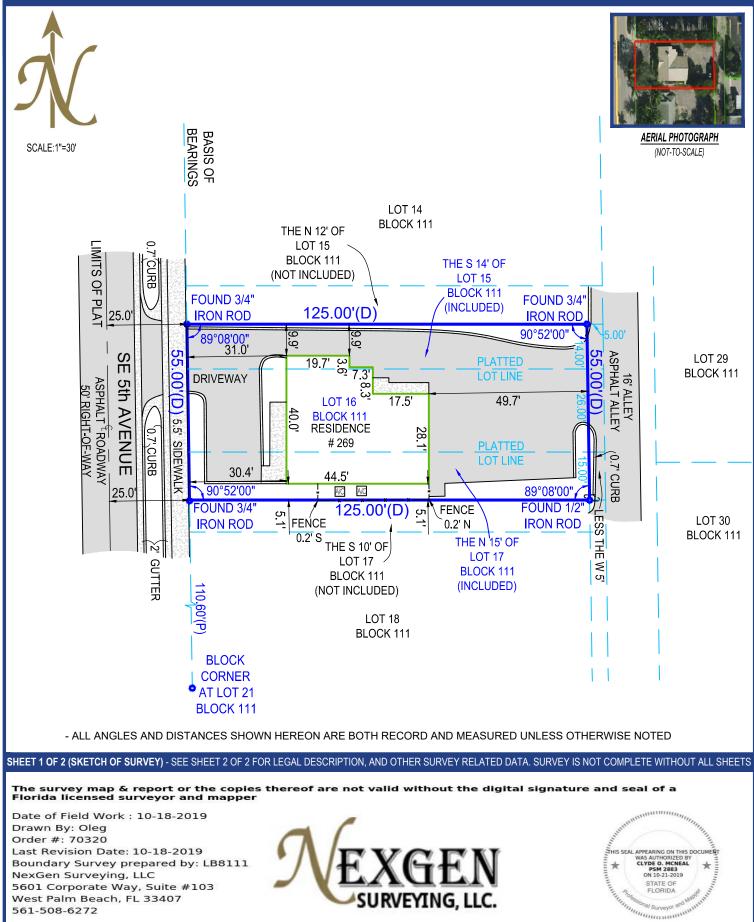

# 269 SE 5th AVENUE, DELRAY BEACH, FL. 33483

# LEGAL DESCRIPTION OF: 269 SE 5TH AVE, DELRAY BEACH, FL, 33483

THE NORTH 15 FEET OF LOT 17, ALL OF LOT 16 AND THE SOUTH 14 FEET OF LOT 15, RE-SUBDIVISION OF BLOCK 111, DELRAY BEACH, FLORIDA, ACCORDING TO THE PLAT THEREOF, AS RECORDED IN PLAT BOOK 13, PAGE 46, OF THE PUBLIC RECORDS OF PALM BEACH COUNTY, FLORIDA; LESS THE WEST 5 FEET THEREOF CONVEYED TO THE STATE OF FLORIDA FOR THE USE AND BENEFIT OF THE STATE ROAD DEPARTMENT OF FLORIDA WHICH WAS CONVEYED BY OFFICIAL RECORD BOOK 489, PAGE 153, OF THE PUBLIC RECORDS OF PALM BEACH COUNTY, FLORIDA.

#### SURVEY NOTES:

- DRIVEWAY CROSSES THE BOUNDARY LINE ON WESTERLY AND EASTERLY SIDE OF LOT AS SHOWN.

- FENCES LIE NEAR BOUNDARY LINES AS SHOWN, OWNERSHIP NOT DETERMINED.

- FENCES CROSS THE BOUNDARY LINES ON SOUTHERLY SIDE OF LOT AS SHOWN.