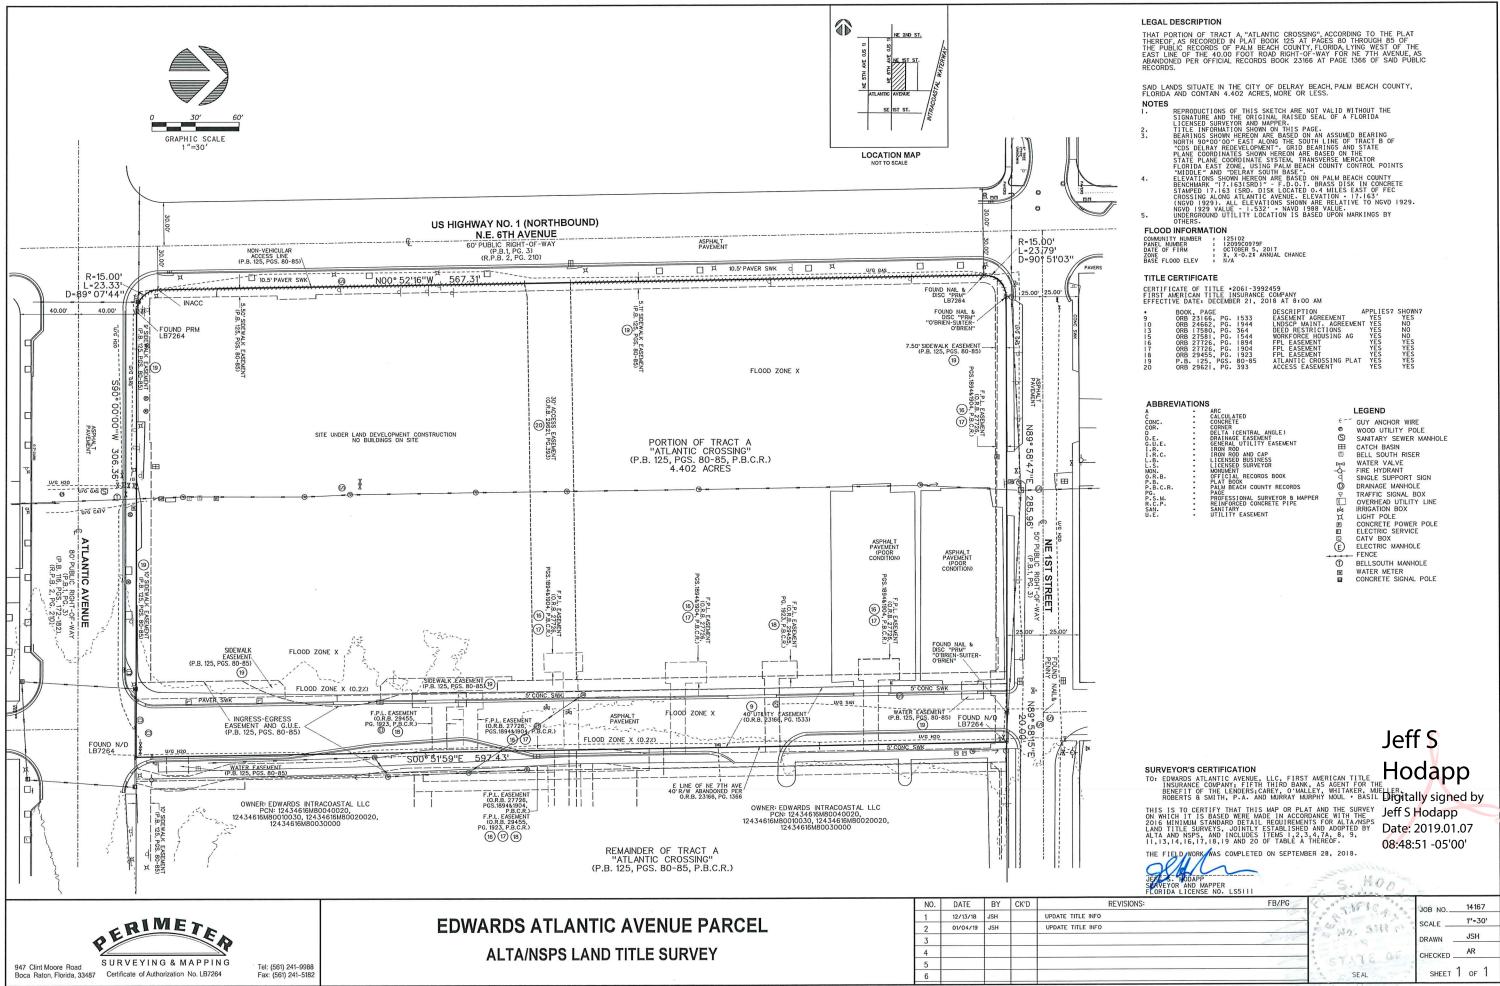

| COMMUNITY NUMBER | 125102    |
|------------------|-----------|
| DANEL NUMBED     | 120000007 |

| DATE OF FIRM    | OCTOBER 5, 2017         |
|-----------------|-------------------------|
| ZONE            | X, X-0.2% ANNUAL CHANCE |
| BASE ELOOD ELEV | N ZA                    |

| •  | BOOK, PAGE           |                             | S? SHOWN? |
|----|----------------------|-----------------------------|-----------|
| 9  | ORB 23166, PG. 1533  | EASEMENT AGREEMENT YES      | YES       |
| ĨO | ORB 24662, PG, 1944  | LNDSCP MAINT, AGREEMENT YES | NO        |
| 13 | ORB 17580, PG, 364   | DEED RESTRICTIONS YES       | NO        |
| 15 | ORB 27581, PG. 1544  | WORKFORCE HOUSING AG YES    | NO        |
| 16 | ORB 27726, PG. 1894  | FPL EASEMENT YES            | YES       |
| 17 | ORB 27726, PG, 1904  | FPL EASEMENT YES            | YES       |
| 18 | ORB 29455, PG, 1923  | FPL EASEMENT YES            | YES       |
| 19 | P.B. 125, PGS. 80-85 | ATLANTIC CROSSING PLAT YES  | YES       |
| 20 | ORB 29621, PG. 393   | ACCESS EASEMENT YES         | YES       |

| C        |   | CALCULATED                     |
|----------|---|--------------------------------|
| CONC.    |   | CONCRETE                       |
| COR.     |   | CORNER                         |
| D        |   | DELTA (CENTRAL ANGLE)          |
| D.E.     |   | DRAINAGE EASEMENT              |
| G.U.E.   |   | GENERAL UTILITY EASEMENT       |
| I.R.     | ÷ | IRON ROD                       |
| I.R.C.   |   | IRON ROD AND CAP               |
| L.B.     |   | LICENSED BUSINESS              |
| L.S.     |   | LICENSED SURVEYOR              |
| MON.     |   | MONUMENT                       |
| 0.R.B.   | ÷ | OFFICIAL RECORDS BOOK          |
| P.B.     |   | PLAT BOOK                      |
| P.B.C.R. |   | PALM BEACH COUNTY RECORDS      |
| PG.      |   | PAGE                           |
| P.S.M.   |   | PROFESSIONAL SURVEYOR & MAPPER |
| R.C.P.   |   | REINFORCED CONCRETE PIPE       |
| SAN.     |   | SANITARY                       |
| U.E.     |   | UTILITY EASEMENT               |
|          |   |                                |

| e        | GUY ANCHOR WIRE        |
|----------|------------------------|
| Ø        | WOOD UTILITY POLE      |
| S        | SANITARY SEWER MANHOLE |
| Ħ        | CATCH BASIN            |
|          | BELL SOUTH RISER       |
| ×        | WATER VALVE            |
| ģ-       | FIRE HYDRANT           |
| 7-da     | SINGLE SUPPORT SIGN    |
| D        | DRAINAGE MANHOLE       |
| 2        | TRAFFIC SIGNAL BOX     |
|          | OVERHEAD UTILITY LINE  |
| ×        | IRRIGATION BOX         |
| Ц        | LIGHT POLE             |
| P        | CONCRETE POWER POLE    |
| E        | ELECTRIC SERVICE       |
| <u> </u> | CATV BOX               |
|          | ELECTRIC MANHOLE       |
|          | FENCE                  |
| D        | BELLSOUTH MANHOLE      |
| 1        | WATER METER            |
|          | CONCRETE SIGNAL POLE   |