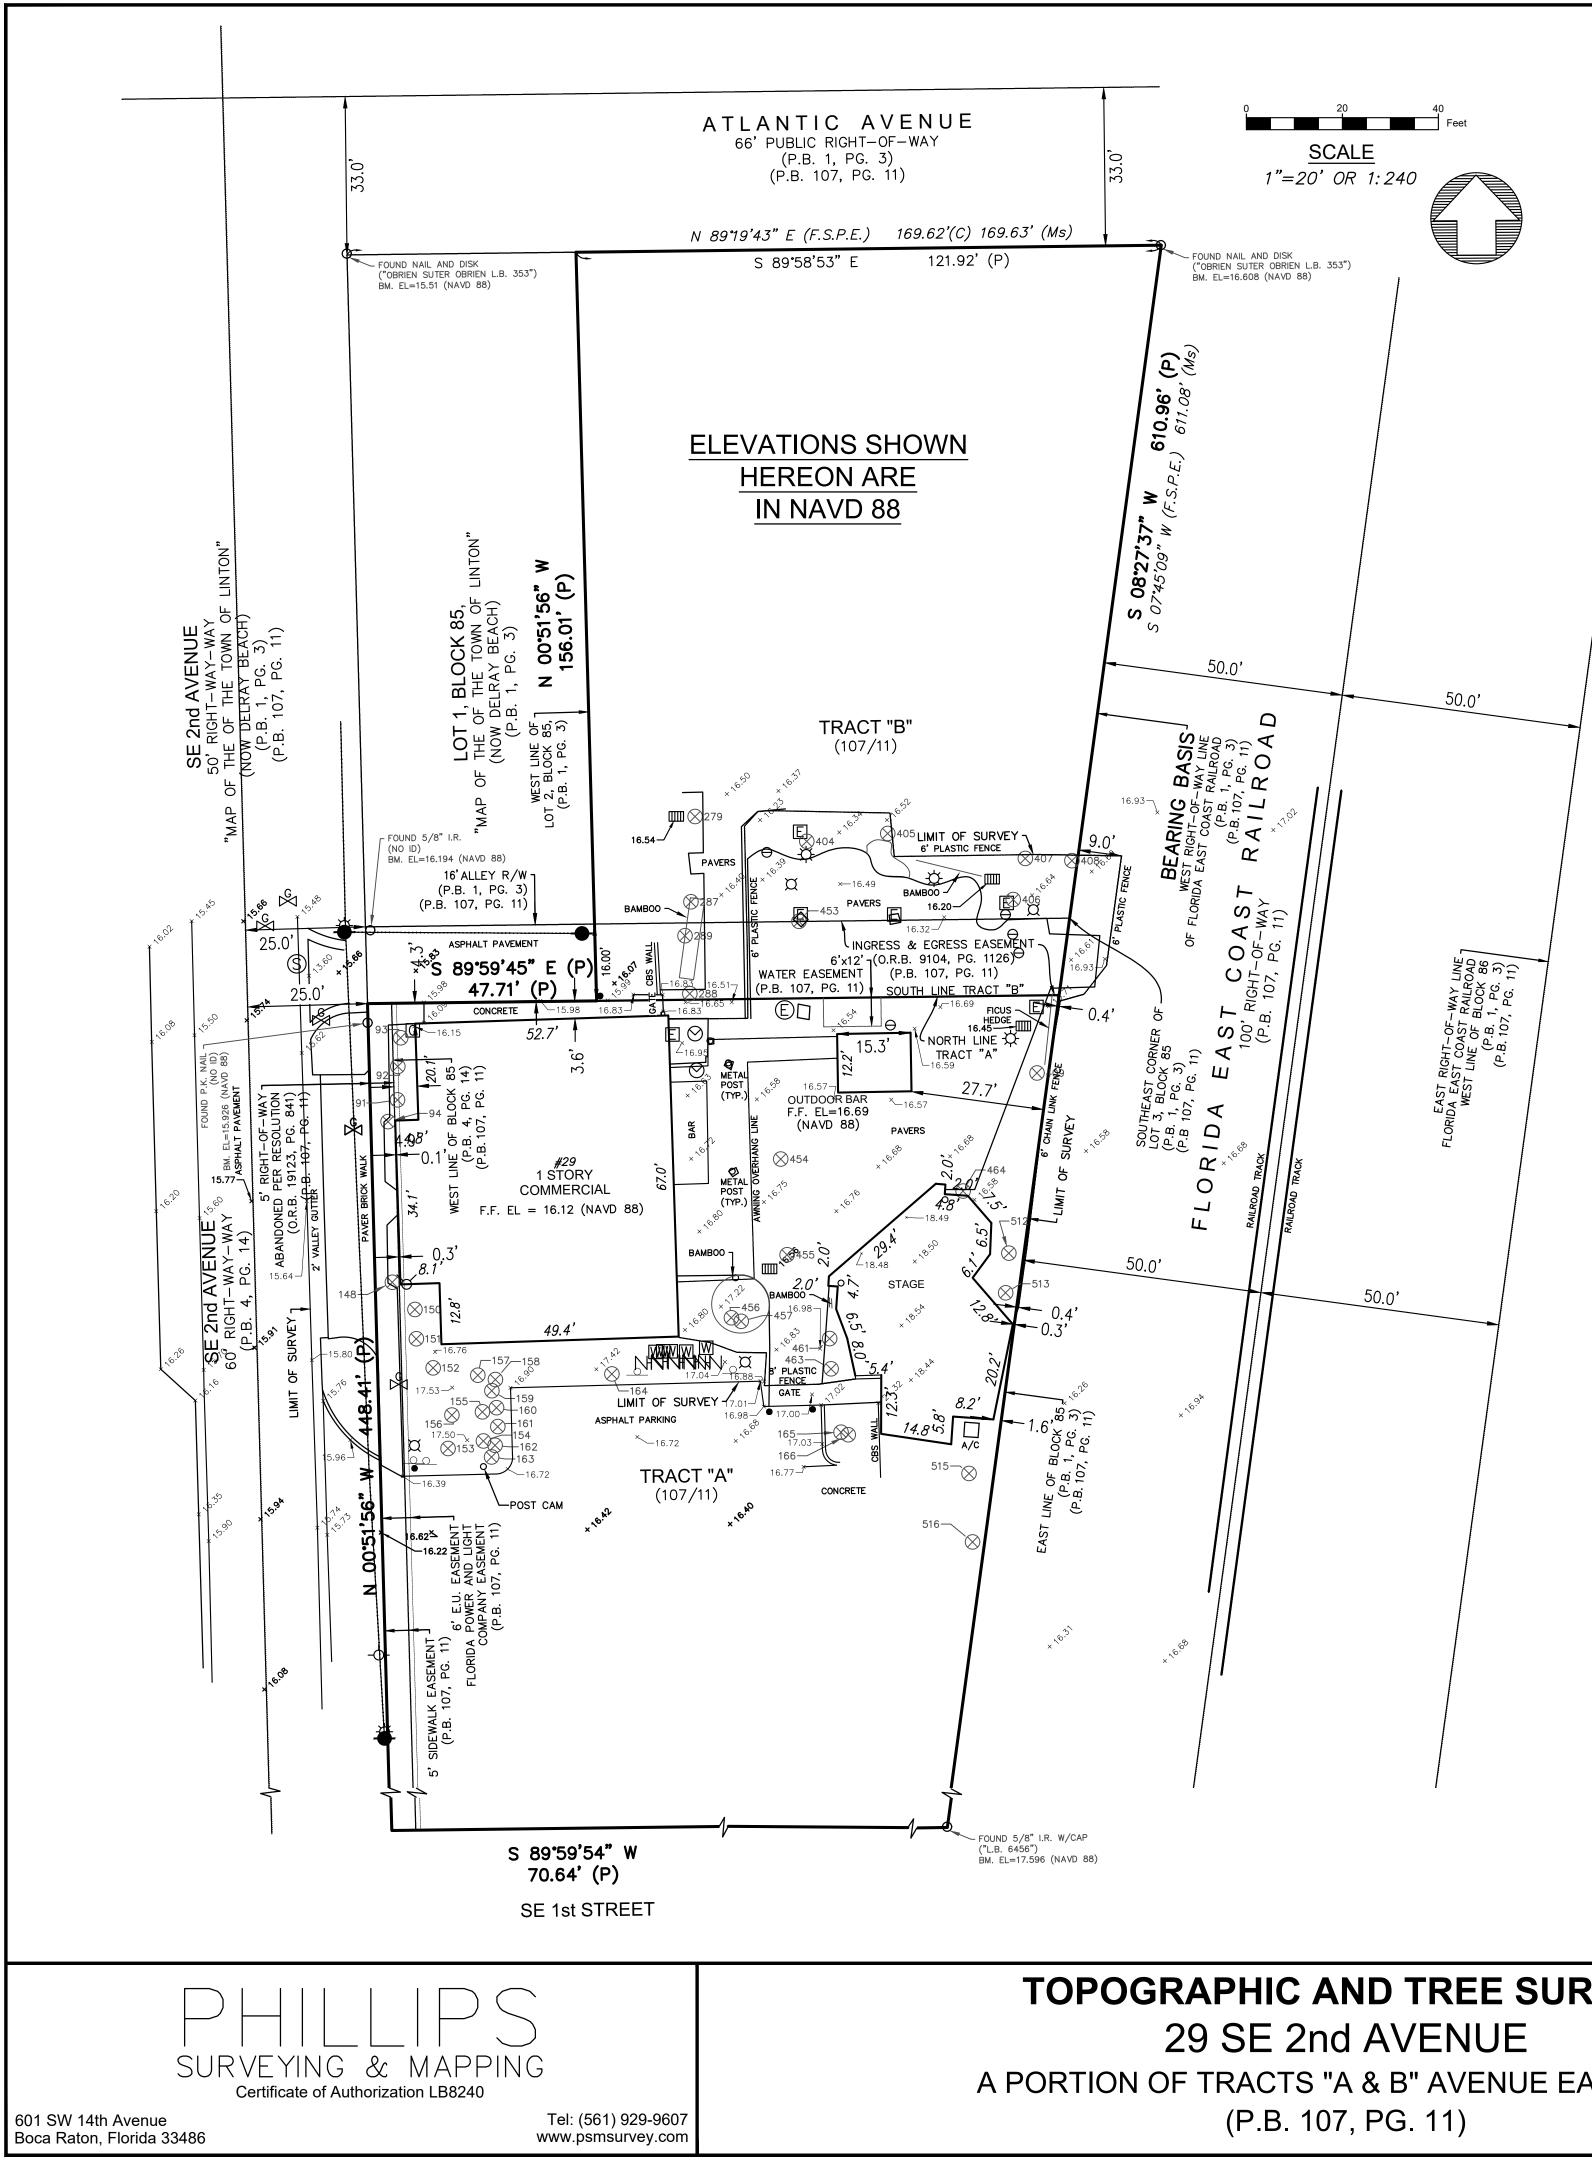

## LAND DESCRIPTION

A PORTION OF TRACTS "A" AND "B", "AVENUE EAST PLAT", ACCORDING TO THE PLAT THEREOF, AS RECORDED IN PLAT BOOK 107, PAGE 11, OF THE PUBLIC RECORDS OF PALM BEACH COUNTY FLORIDA.

THIS DRAWING IS NOT VALID WITHOUT THE SIGNATURE AND THE ORIGINAL RAISED SEAL OF A FLORIDA LICENSED SURVEYOR AND MAPPER. NO SEARCH OF THE PUBLIC RECORDS WAS PERFORMED OR REFERENCED IN THE PREPARATION OF THIS SURVEY. ALL EASEMENTS SHOWN HEREON ARE PER THE RECORD PLAT(S) UNLESS OTHERWISE INDICATED. THERE HAVE BEEN NO UNDERGROUND IMPROVEMENTS LOCATED IN CONNECTION WITH THIS SURVEY, EXCEPT AS SHOWN.

S SHOWN HEREON ARE BOTH PLATTED AND FLORIDA STATE PLANE, EAST (F.S.P.E.) AND ARE BASED ON THE WEST RIGHT-OF-WAY FLORIDA EAST COAST RAILROAD PLAT HAVING A MEASURED BEARING OF \$ 07°45'09" E. TY ADDRESS: 29 SE 2nd AVENUE, DELRAY BEACH FL.

ONS SHOWN HEREON ARE IN FEET AND ARE BASED ON THE NORTH AMERICAN VERTICAL DATUM OF 1988 (NAVD88), AND WERE SHED USING GPS, MEASURED AT 300 EPOCHS, AND TIED TO THE FLORIDA DEPARTMENT OF TRANSPORTATION FPR NETWORK. VEY WAS PERFORMED WITHOUT THE BENEFIT OF AN ARBORIST. ES SHOWN HEREON WERE MEASURED AT DIAMETER BREAST HEIGHT.