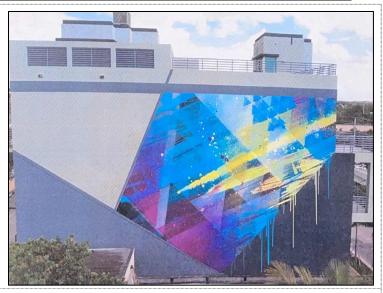

**Mural Description: South Facing Elevation (2021-248)** The proposed mural on the southern elevation will be curated and completed by Jay Bellicchi, also known as Remote. The concept of the proposed mural is to reflect the joy of the booming downtown area of Delray Beach; therefore, the mural will consist of bright colors and various geometric shapes which will tie into the architecture within the downtown area. The proposed mural is located on the eastern portion of the blank white wall area of the southern façade. The mural appears to consist of blues, purple, yellow and black. Throughout the mural are geometric shapes such as triangles in multiple sizes. A paint splash effect will be incorporated throughout the mural and the appearance of paint dripping down the existing dark grey façade is proposed.