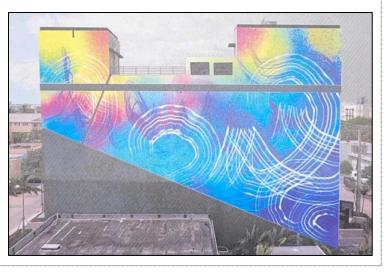

#### Mural Description: North Facing Elevation (2021-222)

The proposed mural on the northern elevation will be curated and completed by Douglas Hoekzema, also known as Hoxxoh. The concept of the proposed mural is to reflect the active ocean lifestyle in Delray Beach. The design consists of splashes throughout and movements to identify the ocean. The proposed mural is located on the blank white wall area of the northern façade. The mural appears to have a base color of multiple shades of blue such as light blue, teal, indigo, etc. Yellow, orange, and pinks will be incorporated throughout the mural with a sponge like appearance on the upper portion of the façade. Throughout the entire mural, white and blue lines are proposed to give the illusion of elements found in the ocean.