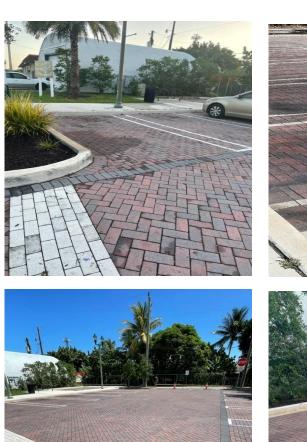

# 215 SE 2<sup>nd</sup> Ave

The referenced parking lot recently had a deep cleaning completed. The pavers in the parking lot were recently scrubbed, power washed, and sealed. We plan on adding some new mulch and plants to enhance the appearance of the parking lot.