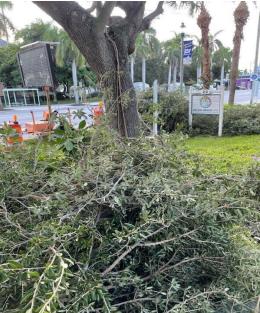

#### **SW- NW CRA Property**

All of the CRA properties recently had tree trimming work done or the work is in progress. The preventative maintenance consist of removing overgrown and dead branches through out our commercial spaces, vacant lots, parking lots, and residential properties.