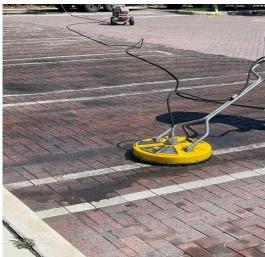

# 215 SE 2<sup>nd</sup> Ave

The referenced parking lot recently had a deep cleaning completed. The pavers in the parking lot were recently scrubbed, power washed, and sealed. We plan on adding some new mulch and plants to enhance the appearance of the parking lot.