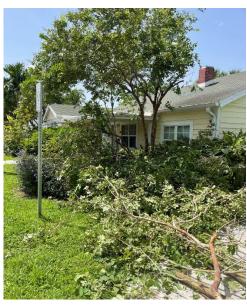

#### **SW- NW CRA Property**

All of the CRA properties recently had tree trimming work done or the work is in progress. The preventative maintenance consist of removing overgrown and dead branches through out our commercial spaces, vacant lots, parking lots, and residential properties.