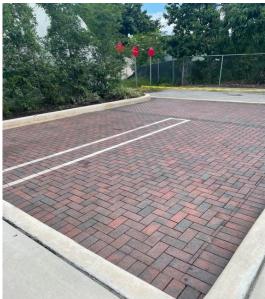

# 215 SE 2<sup>nd</sup> Ave

The referenced parking lot recently had a deep cleaning completed. The pavers in the parking lot were recently scrubbed, power washed, and sealed. We plan on adding some new mulch and plants to enhance the appearance of the parking lot.