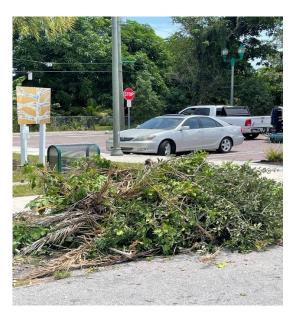

#### **SW- NW CRA Property**

All of the CRA properties recently had tree trimming work done or the work is in progress. The preventative maintenance consist of removing overgrown and dead branches through out our commercial spaces, vacant lots, parking lots, and residential properties.