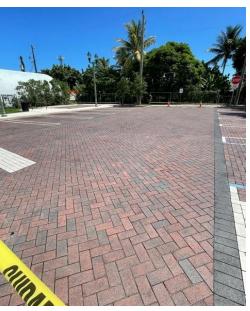

# 215 SE 2<sup>nd</sup> Ave

The referenced parking lot recently had a deep cleaning completed. The pavers in the parking lot were recently scrubbed, power washed, and sealed. We plan on adding some new mulch and plants to enhance the appearance of the parking lot.