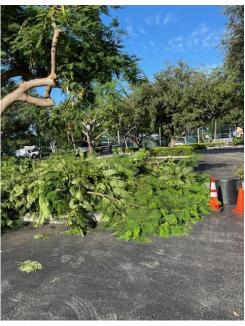

#### **SW- NW CRA Property**

All of the CRA properties recently had tree trimming work done or the work is in progress. The preventative maintenance consist of removing overgrown and dead branches through out our commercial spaces, vacant lots, parking lots, and residential properties.