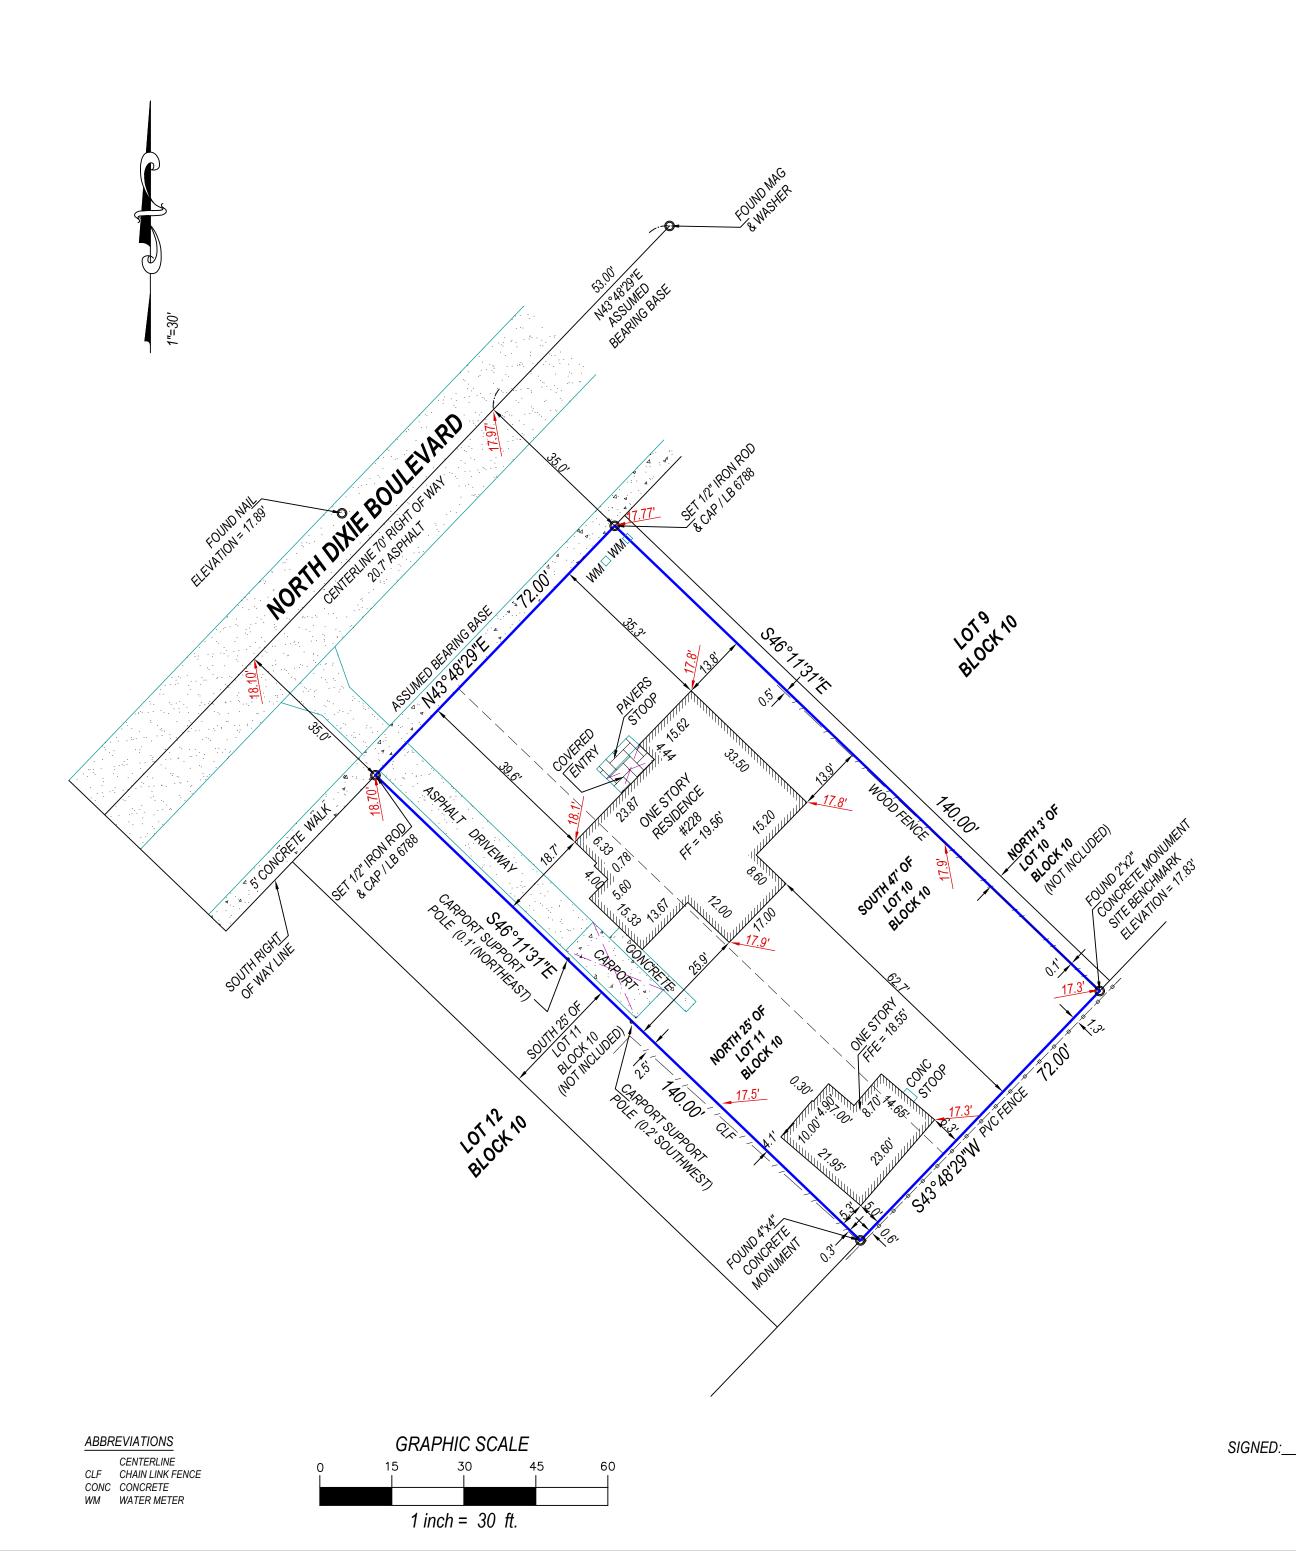

# PROPERTY ADDRESS:

228 N. DIXIE BOULEVARD DELRAY BEACH, FLORIDA

 FLOOD ZONE:
 "X"

 PANEL NO:
 125102 0002 D

 DATE:
 JANUARY 5,1989

CERTIFIED TO:

1. KENNETH FABEL

#### LEGAL DESCRIPTION:

THE NORTHEASTERLY 25 FEET OF LOT 11 AND THE SOUTHWESTERLY 47 FEET OF LOT 10, BLOCK 10, DEL IDA PARK, ACCORDING TO THE PLAT THEREOF, AS RECORDED IN PLAT BOOK 9, PAGE 52, OF THE PUBLIC RECORDS OF PALM BEACH COUNTY, FLORIDA.

### SURVEYORS' NOTES:

PROFESSIONAL LAND SURVEYOR AND MAPPER

FLORIDA CERTIFICATE No. 5044

- 1. I HEREBY CERTIFY THIS SURVEY MEETS STANDARDS OF PRACTICE PURSUANT TO FLORIDA STATUTES.
- 2. THE SURVEY MAP AND REPORT AND THE COPIES THEREOF ARE NOT VALID WITHOUT THE SIGNATURE AND THE ORIGINAL RAISED SEAL OF A FLORIDA LICENSED SURVEYOR AND MAPPER.
- 3. UNDERGROUND OR OBSCURED IMPROVEMENTS WERE NOT LOCATED.
- 4. DIMENSIONS ARE RECORD AND FIELD UNLESS OTHERWISE NOTED.
- 5. STATED DIMENSIONS TAKE PRECEDENCE OVER SCALED DIMENSIONS.
- 6. THIS FIRM'S CERTIFICATE OF AUTHORIZATION NUMBER IS LB 6788.
- 7. ADDITIONS OR DELETIONS TO SURVEY MAPS OR REPORTS BY OTHER THAN THE SIGNING PARTY OR PARTIES IS PROHIBITED WITHOUT WRITTEN CONSENT OF THE SIGNING PARTY OR PARTIES.
- 8. SURVEY SUBJECT TO RESERVATIONS, RESTRICTIONS, EASEMENTS AND RIGHTS-OF-WAY OF RECORD. (UNLESS A TITLE REVIEW, COMMITMENT REVIEW, OR OWNERSHIP AND ENCUMBRANCE REVIEW IS PRESENT ON THE FACE OF THIS DOCUMENT, THIS SURVEY HAS BEEN COMPLETED IN THE ABSENCE OF A TITLE INSURANCE POLICY).
- 9. LOCATION MAP IS GLEANED FROM ONLINE MAPPING SITES AND AND IS ONLY APPROXIMATE.

S17050496 BUILDING DIMENSIONS JH 07-05-17
BOUNDARY SURVEY JPM CD 05-31-17
JOB# PURPOSE FIELD DRAFT DATE

### **BOUNDARY SURVEY**