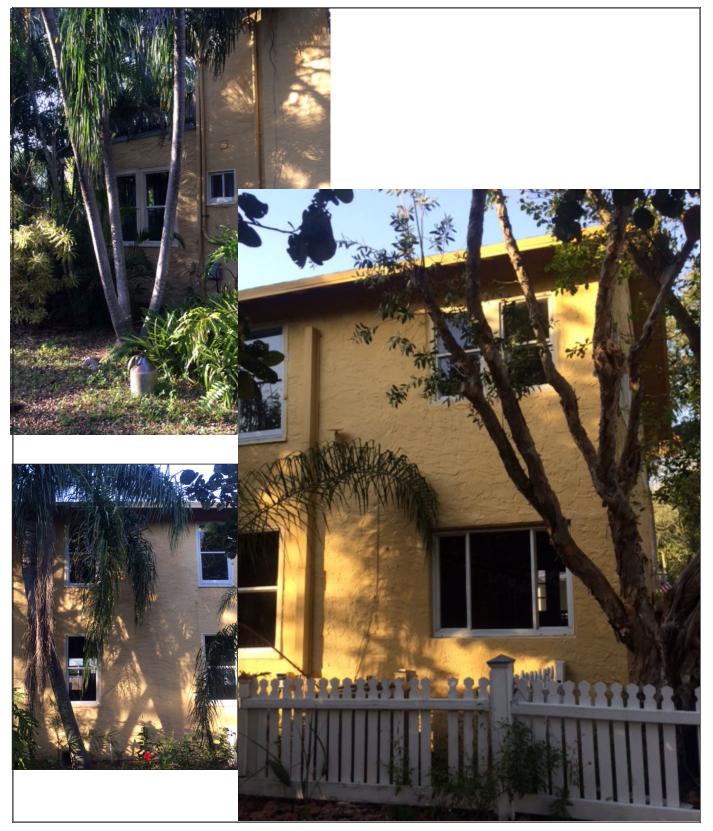

330 NE 1st Avenue, Delray Beach, FL, Prepared by Dan Sloan, AIA, 5/5/21

File: DerricksonRes\_2021\_COA pics.indd

South Facade :: Elevation "D-A3.01" (So. Elevation: Residence) Page 4 of 11

330 NE 1st Avenue, Delray Beach, FL, Prepared by Dan Sloan, AIA, 5/5/21

File: DerricksonRes\_2021\_COA pics.indd

East Facade :: Elevation "A-A2.01" (East Elevation: Cottage) Page 5 of 11

330 NE 1st Avenue, Delray Beach, FL, Prepared by Dan Sloan, AIA, 5/5/21

File: DerricksonRes\_2021\_COA pics.indd