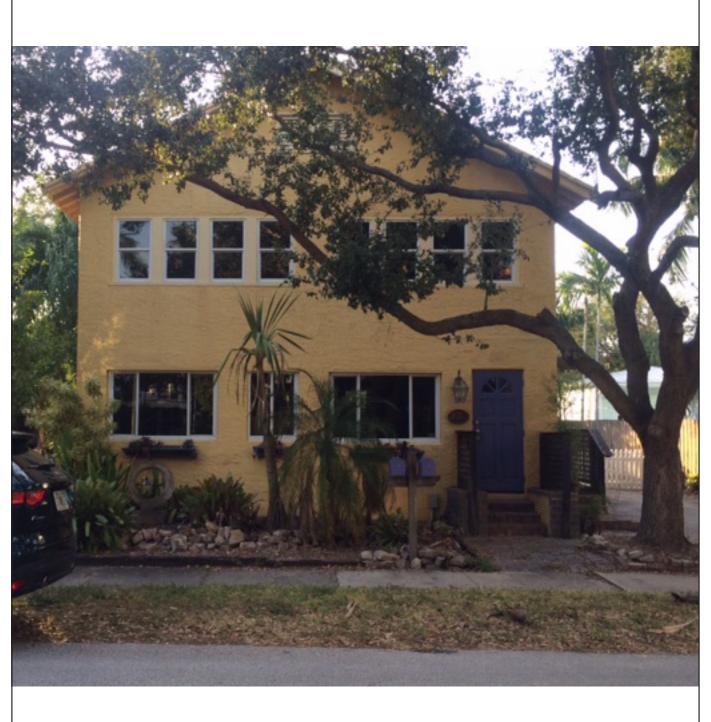

330 NE 1st Avenue, Delray Beach, FL, Prepared by Dan Sloan, AIA, 5/5/21

File: DerricksonRes\_2021\_COApics.indd

Street Facade :: Elevation "A-A3.01" (East Elevation: Residence) Page 1 of 11

330 NE 1st Avenue, Delray Beach, FL, Prepared by Dan Sloan, AIA, 5/5/21