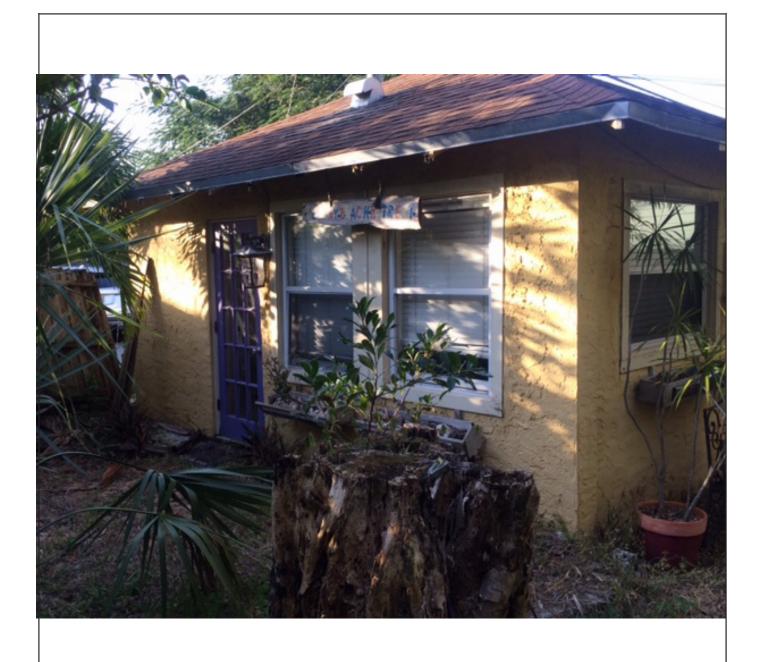

330 NE 1st Avenue, Delray Beach, FL, Prepared by Dan Sloan, AIA, 5/5/21

File: DerricksonRes\_2021\_COA pics.indd

South Facade :: Elevation "D-A2.01" (So. Elevation: Cottage) Page 8 of 11

330 NE 1st Avenue, Delray Beach, FL, Prepared by Dan Sloan, AIA, 5/5/21