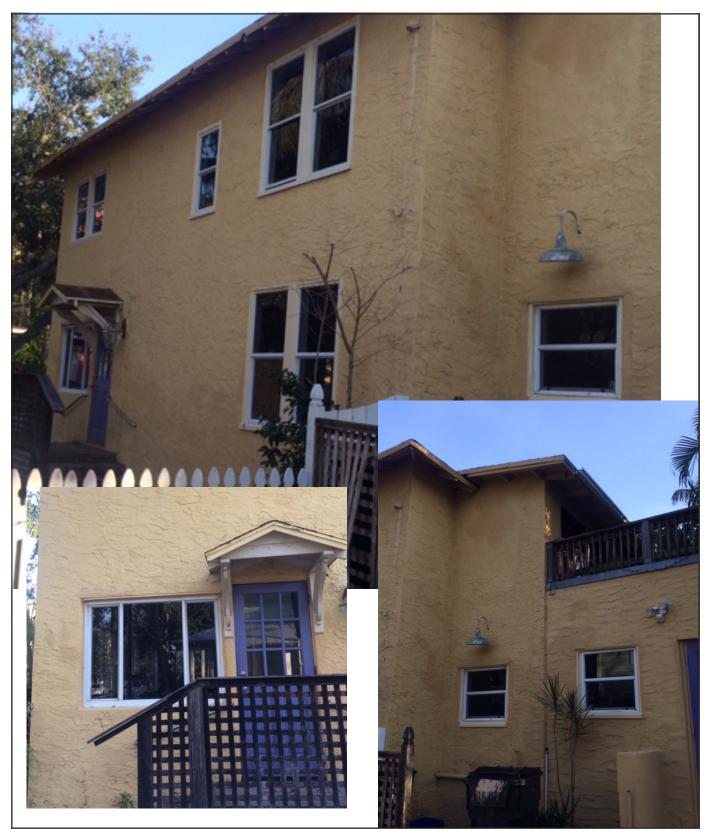

File: DerricksonRes\_2021\_COA pics.indd

Rear Facade :: Elevation "B-A3.01" (West Elevation: Residence) Page 2 of 11

330 NE 1st Avenue, Delray Beach, FL, Prepared by Dan Sloan, AIA, 5/5/21

North Facade :: Elevation "C-A3.01" (No. Elevation: Residence) Page 3 of 11

330 NE 1st Avenue, Delray Beach, FL, Prepared by Dan Sloan, AIA, 5/5/21

File: DerricksonRes\_2021\_COA pics.indd

South Facade :: Elevation "D-A3.01" (So. Elevation: Residence) Page 4 of 11

330 NE 1st Avenue, Delray Beach, FL, Prepared by Dan Sloan, AIA, 5/5/21