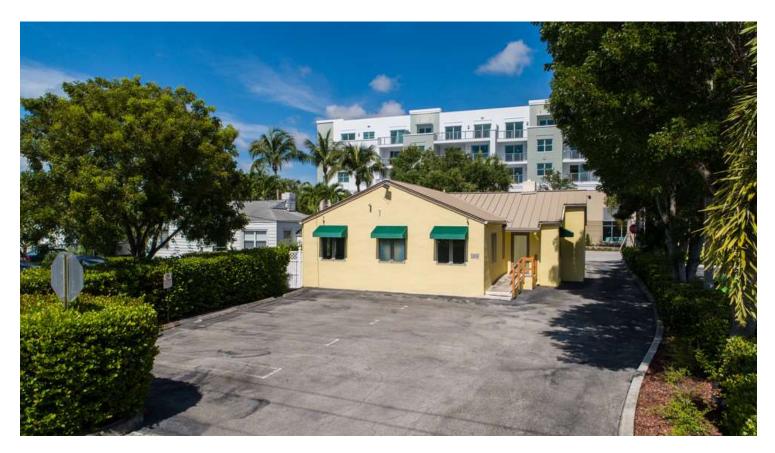

#### Project Description:

The Site Plan Review and Appearance Board approved a color change from yellow office building with terra cota colored roof and green awnings to Decorator's White with a Caviar Black Roof, The railings, columns and trim in Bronze/Black and the awnings in Black.

#### Item before the Board:

The item before the board is a color change from yellow office building with terra cota colored roof and green awnings to Decorator's White with a Caviar Black Roof, The railings, columns and trim in Bronze/Black and the awnings in Black.

# Property with Existing Yellow, Orange, Green and Brown Colors