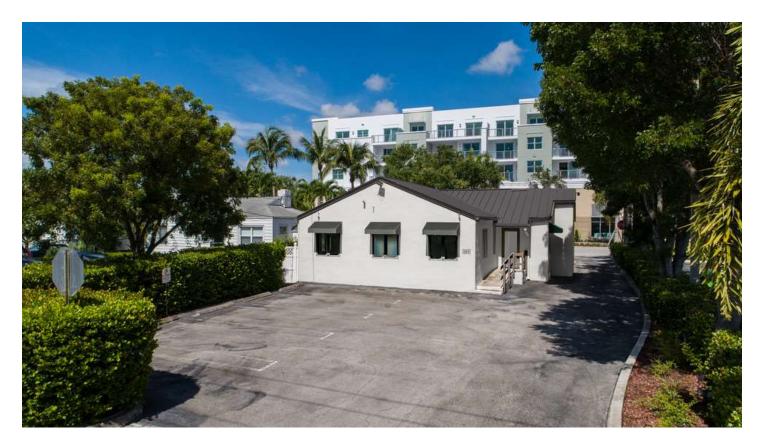

#### Project Description:

The Site Plan Review and Appearance Board approved a color change from yellow office building with terra cota colored roof and green awnings to Decorator's White with a Caviar Black Roof, The railings, columns and trim in Bronze/Black and the awnings in Black.

#### Item before the Board:

The item before the board is a color change from yellow office building with terra cota colored roof and green awnings to Decorator's White with a Caviar Black Roof, The railings, columns and trim in Bronze/Black and the awnings in Black.

# Property with Existing Yellow, Orange, Green and Brown Colors