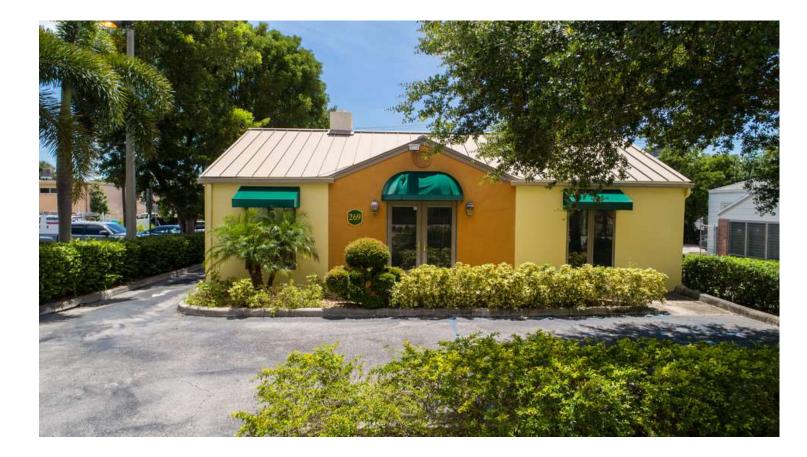

# Analysis:

The building was built in 1928 and is located within the Central Business District. The sloped gable roof facing the street, decorative railings and large windows with awnings is an example of the Florida Vernacular architecture design. There are no restrictions on color for this architecture style.

| Project Planner:        | Review Dates:            | 1. | Attachments: |
|-------------------------|--------------------------|----|--------------|
| Jennifer Buce, Planner  | SPRAB September 22, 2021 |    | Elevations   |
| bucer@mydelraybeach.com |                          |    |              |

# Tukel Properties LLC 269 SE 5<sup>th</sup> Avenue, Delray Beach, Florida 33483

Request for Approval of new colors

# Property with Existing Yellow, Orange, Green and Brown Colors





# Renderings of Property with new White, Caviar Black and Bronze Colors





| BUILDING MATERIALS AND COLOR SAMPLE FORM                                                                                                                                                               |                                                                     |  |  |
|--------------------------------------------------------------------------------------------------------------------------------------------------------------------------------------------------------|---------------------------------------------------------------------|--|--|
| NOTE THE TYPE OF MATERIAL AND COLOR SPECIFICATION PROPOSED<br>INCLUDING TYPES OF FINISHES. CAN ATTACH IMAGES OR PHOTOS OF MATERIALS.<br>ATTACH ACTUAL PAINT COL