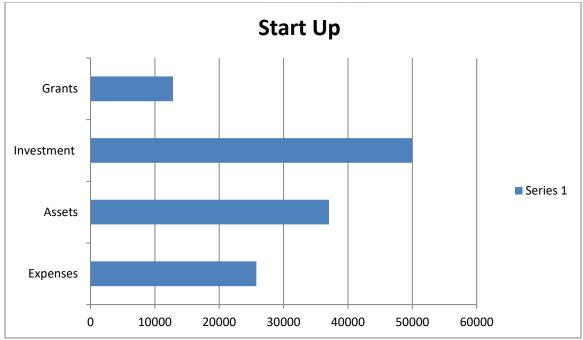

#### **Start-up Summary**

The start-up expenses include:

- Legal expenses for obtaining licenses and permits as well as the accounting services totaling \$2,800.
- Marketing promotion expenses for the grand opening in the amount of \$1,500.
- Insurance (general liability, workers' compensation and property casualty) coverage at a total premium of \$2,400.
- Deposit and Pre-paid rent expenses for one month in the total amount of \$1,566.66.
- Premises remodeling in the amount of \$15,000.
- Other start-up expenses including office supplies and phone and utility deposits \$2,500.

The required start-up assets of \$37,050 which include:

- Operating capital in the total amount of \$19,800, which includes employees and owner's salaries of \$4,800 for the first two months and cash reserves for the first three months of operation (approximately \$5,000 per month).
- Start-up inventory of \$5,000, which includes:
  - o Coffee beans (12 regular brands and five decaffeinated brands) \$1,500
  - Coffee filters, baked goods, salads, sandwiches, tea, beverages, etc. \$1,800
  - o Retail supplies (napkins, coffee bags, cleaning, etc.) \$1,500
  - Office supplies \$200
- Equipment for the total amount of \$12,250
  - o Espresso machine \$300
  - o Coffee maker \$300
  - Coffee grinder \$150
  - Food service equipment (microwave, toasters, dishwasher, refrigerator, blender, etc.) \$5,000
  - Storage hardware (bins, utensil rack, shelves, food case) \$1,500
  - o Counter area equipment (counter top, sink, ice machine, etc.) \$1,500
  - Serving area equipment (plates, glasses, flatware) \$1,000
  - Store equipment (cash register, security, signage) \$1,000
  - Office equipment (PC, fax/printer, phone, furniture, file cabinets) \$1,000
  - Other miscellaneous expenses \$500

Funding for the company comes from two major sources--owners' investments and investors. Two major owners, Christopher Redding and Serena Spates, have contributed \$20,000. All other investors have contributed \$30,000, which brings the total investments to \$50,000. The remaining \$12,816.66 needed to cover the start-up expenses and assets will come from grant funding.

### **Table: Start-up**

| Start-up                                                                            |                                                                                   |
|-------------------------------------------------------------------------------------|-----------------------------------------------------------------------------------|
| Requirements                                                                        |                                                                                   |
| Start-up Expenses                                                                   |                                                                                   |
| Legal Marketing Insurance Deposit/Rent Remodeling Other Total Start-up Expenses     | \$2,800<br>\$1,500<br>\$2,400<br>\$1,566.66<br>\$15,000<br>\$2,500<br>\$25,766.66 |
| Start-up Assets                                                                     |                                                                                   |
| Cash Required Start-up Inventory Other Current Assets Long-term Assets Total Assets | \$19,800<br>\$5,000<br>\$0<br>\$12,250<br>\$37,050                                |
| Total Requirements                                                                  | \$62,816.66                                                                       |