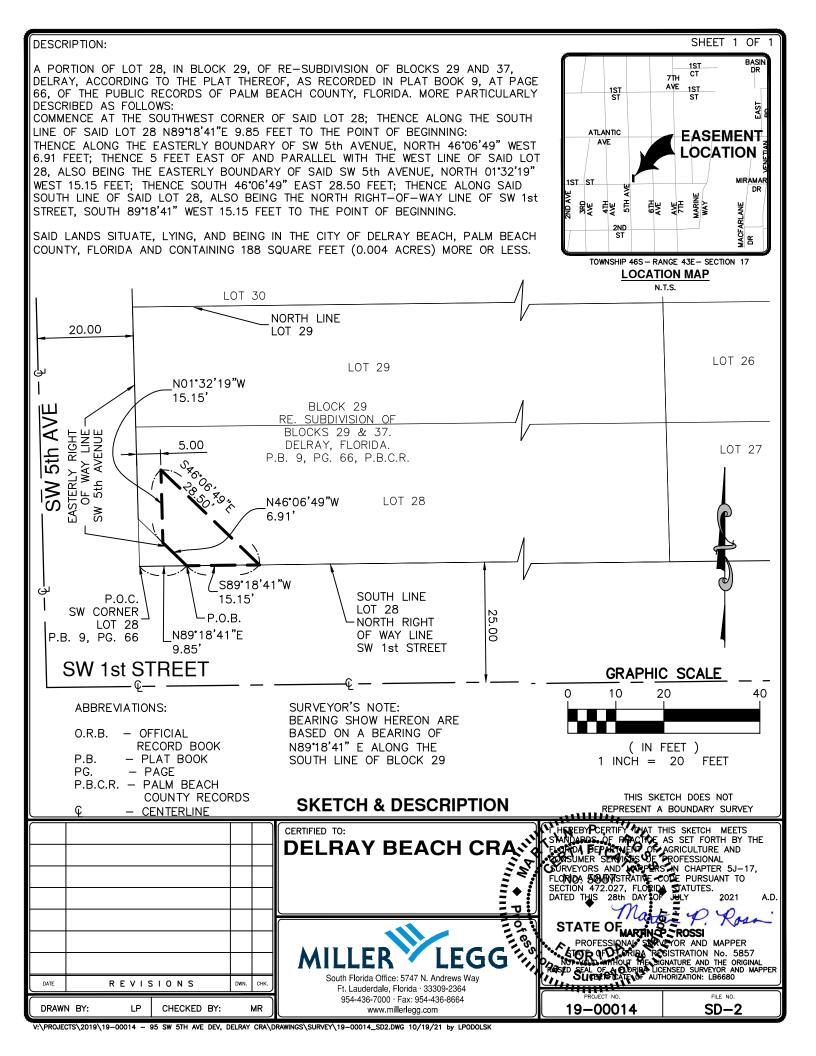

## **DESCRIPTION**

See Exhibit "A"

(Depicting 20'x 20' Corner Clip Easement area)

Concomitant and coextensive with this right is the further right in the Grantee, its successors, and assigns, of ingress and egress over and on that portion of land described above, to affect the purposes of the easement, as expressed hereinafter. Notwithstanding the foregoing, this easement shall not encumber any portion of the property in which there is no Corner Clip Easement, and shall not provide the Grantee or the public any rights of ingress or egress, or other easement rights not specified herein, over or on any other portion of the property upon which the Corner Clip Easement is not located.

### **EXHIBIT A**

#### SKETCH AND LEGAL FOR CORNER CLIP EASEMENT AREAS